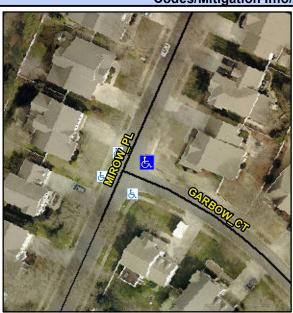

## Access Compliance Report Public Rights-of-Way (Curb Ramps)

Intersection ID: 24329 Main Street: GARBOW\_CT Cross Street: MIROW\_PL Location: E

ADA ID: B349D994A084 Ramp Type: PerpDiag Initial Pass/Fail: Fail Overall Compliance: No Severity Score: 12.5

## Field Measurements/Component Compliance

Street 1 Name MIF
Stop Condition-Street 2
Street 2 Name GARE
Stop Condition-Street 1

Remove & Replace Curb Ramp With Two New Directional Ramps or Equivalent.

Surveyor Notes:

Possible Solutions:

N/A

PROW/ADA:

Not Found, R304.2.2

| IIROW PL |             |
|----------|-------------|
| None     |             |
| RBOW CT  |             |
| StopSign |             |
|          |             |
|          |             |
|          | Total Cost: |
|          |             |