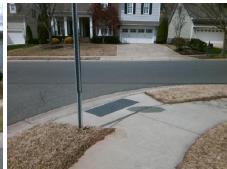

## Access Compliance Report Public Rights-of-Way (Curb Ramps)

Intersection ID: 24329 Main Street: GARBOW\_CT Cross Street: MIROW\_PL Location: E

ADA ID: B349D994A084 Ramp Type: PerpDiag Initial Pass/Fail: Fail Overall Compliance: No Severity Score: 12.5