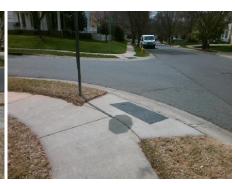

## Access Compliance Report Public Rights-of-Way (Curb Ramps)

Intersection ID: 24329 Main Street: GARBOW\_CT Cross Street: MIROW\_PL Location: E

ADA ID: B349D994A084 Ramp Type: PerpDiag Initial Pass/Fail: Fail Overall Compliance: No Severity Score: 12.5