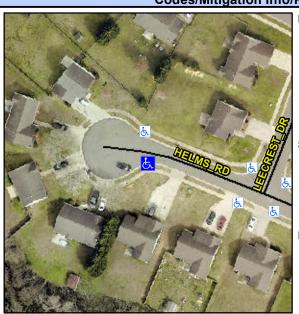

## **Access Compliance Report Public Rights-of-Way** (Curb Ramps)

Intersection ID: 10028263 Main Street: HELMS RD Cross Street: N/A Location: S Initial Pass/Fail: Fail **Overall Compliance: No Severity Score:** 12.5 ADA ID: B34F54084B65 Ramp Type: Perp

## Field Measurements/Component Compliance

**HELMS RD** Street 1 Name Stop Condition-Street 2 None N/A Street 2 Name Stop Condition-Street 1 N/A Possible Solutions: Remove & Replace Entire Ramp. Surveyor Notes: N/A PROW/ADA: R304.2.2

Total Cost: 1850.00

Compliance Description Data Compliance Description Data No N/A Ramp Length (in) 49.0 Ramp Slope (%) 11.4 Yes Ramp XSlope (%) Yes Ramp Width (in) 48.0 1.9 N/A N/A Flare Type LT N/A Flare Type RT N/A N/A N/A N/A Flare Slope RT (%) N/A Flare Slope LT (%) N/A Flare Traversable LT? N/A N/A Flare Traversable RT? N/A N/A Landing Length (in) N/A N/A **DWS Provided?** N/A N/A Landing Width (in) N/A N/A **DWS Contrast?** N/A N/A N/A N/A Landing Slope (%) DWS Length (in) N/A N/A Landing X Slope (%) N/A N/A DWS Full Width? N/A N/A Landing Curb? (Y/N) N/A N/A DWS Offset (in) N/A N/A N/A Shared Landing? N/A **Gutter Ponding?** N/A N/A Gutter Slope (%) N/A N/A Gutter Lip Ht (in) 0.5 N/A Gutter X Slope (%) N/A N/A Painted X Walk1? No N/A Painted X Walk2? N/A X Walk 1 Direction To N X Walk 2 Direction N/A N/A N/A X Walk 2 Width (in) X Walk 1 Width (in) N/A N/A X Walk 1 Slope (%) 1.6 X Walk 2 Slope (%) N/A X Walk 2 X Slope (%) X Walk 1 X Slope (%) 1.5 N/A N/A N/A N/A Ramp inside XWalk2? Ramp inside XWalk1? N/A Road Slope (%) N/A N/A Clear Space? N/A N/A Road X Slope (%) N/A Clear Space to XWalk (in) N/A N/A N/A Any Obstructions? N/A Storm Grate/Utility Hazard? N/A **Obstruction Type** Storm Grate/Utility Type N/A N/A