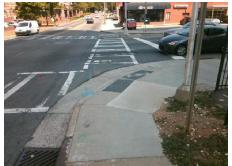

## **Access Compliance Report Public Rights-of-Way** (Curb Ramps)

N/A

Good

Surface Condition? (G/P)

Intersection ID: 11707 Main Street: N GRAHAM ST Cross Street: W\_6TH\_ST Location: S

ADA ID: B3705683E6B6 Ramp Type: PerpDiag Initial Pass/Fail: Fail **Overall Compliance: No Severity Score:** 25

## **Codes/Mitigation Info/Possible Solution**

W 6TH ST Street 1 Name Stop Condition-Street 2 Signal Street 2 Name **N GRAHAM ST** Stop Condition-Street 1 Signal

Possible Solutions: Remove & Replace Curb Ramp With Two New Directional Ramps or Equivalent. Surveyor Notes: N/A PROW/ADA: Not Found, R304.2.2, R304.5.3

Total Cost: 3200.00

| Field Measurements/Component Compliance |                              |       |                        |                             |       |
|-----------------------------------------|------------------------------|-------|------------------------|-----------------------------|-------|
| Compliance Description                  |                              | Data  | Compliance Description |                             | Data  |
| N/A                                     | A Ramp Length (in)           | 91.0  | No                     | Ramp Slope (%)              | 9.4   |
| Ye                                      | s Ramp Width (in)            | 115.0 | No                     | Ramp XSlope (%)             | 5.1   |
| N/A                                     | A Flare Type LT              | N/A   | N/A                    | Flare Type RT               | N/A   |
| N/A                                     | A Flare Slope LT (%)         | N/A   | N/A                    | Flare Slope RT (%)          | N/A   |
| N/A                                     | A Flare Traversable LT?      | N/A   | N/A                    | Flare Traversable RT?       | N/A   |
| N/A                                     | A Landing Length (in)        | N/A   | N/A                    | DWS Provided?               | N/A   |
| N/A                                     | <b>A</b> Landing Width (in)  | N/A   | N/A                    | DWS Contrast?               | N/A   |
| N/A                                     | A Landing Slope (%)          | N/A   | N/A                    | DWS Length (in)             | N/A   |
| N/A                                     | <b>A</b> Landing X Slope (%) | N/A   | N/A                    | DWS Full Width?             | N/A   |
| N/A                                     | A Landing Curb? (Y/N)        | N/A   | N/A                    | DWS Offset (in)             | N/A   |
| N/A                                     | A Shared Landing?            | N/A   |                        |                             |       |
| N/A                                     | A Gutter Ponding?            | N/A   | N/A                    | Gutter Slope (%)            | N/A   |
| N/A                                     | A Gutter Lip Ht (in)         | N/A   | N/A                    | Gutter X Slope (%)          | N/A   |
| N/A                                     | A Painted X Walk1?           | Yes   | N/A                    | Painted X Walk2?            | Yes   |
|                                         | X Walk 1 Direction           | To NE |                        | X Walk 2 Direction          | To NV |
| N/A                                     | X Walk 1 Width (in)          | 80.0  | N/A                    | X Walk 2 Width (in)         | 110.0 |
|                                         | X Walk 1 Slope (%)           | 0.8   |                        | X Walk 2 Slope (%)          | 4.2   |
|                                         | X Walk 1 X Slope (%)         | 2.8   |                        | X Walk 2 X Slope (%)        | 1.1   |
| N/A                                     | A Ramp inside XWalk1?        | Yes   | N/A                    | Ramp inside XWalk2?         | Yes   |
|                                         | Road Slope (%)               | 4.5   | N/A                    | Clear Space?                | N/A   |
|                                         | Road X Slope (%)             | 3.2   | N/A                    | Clear Space to XWalk (in)   | N/A   |
| N/A                                     | Any Obstructions?            | N/A   | N/A                    | Storm Grate/Utility Hazard? | N/A   |
|                                         | Obstruction Type             |       |                        | Storm Grate/Utility Type    |       |