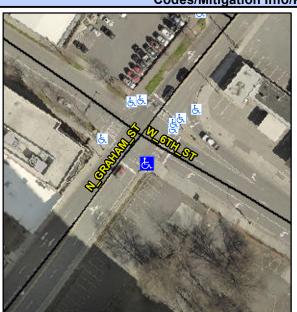

## **Access Compliance Report Public Rights-of-Way** (Curb Ramps)

N/A

Good

Surface Condition? (G/P)

Intersection ID: 11707 Main Street: N GRAHAM ST Cross Street: W\_6TH\_ST Location: S

ADA ID: B3705683E6B6 Ramp Type: PerpDiag Initial Pass/Fail: Fail **Overall Compliance: No Severity Score:** 25

## **Codes/Mitigation Info/Possible Solution**

W 6TH ST Street 1 Name Stop Condition-Street 2 Signal Street 2 Name **N GRAHAM ST** Stop Condition-Street 1 Signal

Possible Solutions: Remove & Replace Curb Ramp With Two New Directional Ramps or Equivalent. Surveyor Notes: N/A PROW/ADA: Not Found, R304.2.2, R304.5.3