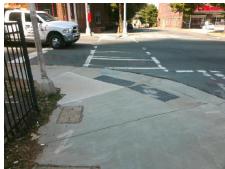

## **Access Compliance Report Public Rights-of-Way** (Curb Ramps)

N/A

Good

Surface Condition? (G/P)

Intersection ID: 11707 Main Street: N GRAHAM ST Cross Street: W\_6TH\_ST Location: S

ADA ID: B3705683E6B6 Ramp Type: PerpDiag Initial Pass/Fail: Fail **Overall Compliance: No Severity Score:** 25

## **Codes/Mitigation Info/Possible Solution**

W 6TH ST Street 1 Name Stop Condition-Street 2 Signal Street 2 Name **N GRAHAM ST** Stop Condition-Street 1 Signal

Possible Solutions: Remove & Replace Curb Ramp With Two New Directional Ramps or Equivalent. Surveyor Notes: N/A PROW/ADA: Not Found, R304.2.2, R304.5.3

Total Cost: 3200.00

| Field Measurements/Component Compliance |                              |       |                        |                             |       |
|-----------------------------------------|------------------------------|-------|------------------------|-----------------------------|-------|
| Compliance Description                  |                              | Data  | Compliance Description |                             | Data  |
| N/A                                     | A Ramp Length (in)           | 91.0  | No                     | Ramp Slope (%)              | 9.4   |
| Ye                                      | s Ramp Width (in)            | 115.0 | No                     | Ramp XSlope (%)             | 5.1   |
| N/A                                     | A Flare Type LT              | N/A   | N/A                    | Flare Type RT               | N/A   |
| N/A                                     | A Flare Slope LT (%)         | N/A   | N/A                    | Flare Slope RT (%)          | N/A   |
| N/A                                     | A Flare Traversable LT?      | N/A   | N/A                    | Flare Traversable RT?       | N/A   |
| N/A                                     | A Landing Length (in)        | N/A   | N/A                    | DWS Provided?               | N/A   |
| N/A                                     | <b>A</b> Landing Width (in)  | N/A   | N/A                    | DWS Contrast?               | N/A   |
| N/A                                     | A Landing Slope (%)          | N/A   | N/A                    | DWS Length (in)             | N/A   |
| N/A                                     | <b>A</b> Landing X Slope (%) | N/A   | N/A                    | DWS Full Width?             | N/A   |
| N/A                                     | A Landing Curb? (Y/N)        | N/A   | N/A                    | DWS Offset (in)             | N/A   |
| N/A                                     | A Shared Landing?            | N/A   |                        |                             |       |
| N/A                                     | A Gutter Ponding?            | N/A   | N/A                    | Gutter Slope (%)            | N/A   |
| N/A                                     | A Gutter Lip Ht (in)         | N/A   | N/A                    | Gutter X Slope (%)          | N/A   |
| N/A                                     | A Painted X Walk1?           | Yes   | N/A                    | Painted X Walk2?            | Yes   |
|                                         | X Walk 1 Direction           | To NE |                        | X Walk 2 Direction          | To NV |
| N/A                                     | X Walk 1 Width (in)          | 80.0  | N/A                    | X Walk 2 Width (in)         | 110.0 |
|                                         | X Walk 1 Slope (%)           | 0.8   |                        | X Walk 2 Slope (%)          | 4.2   |
|                                         | X Walk 1 X Slope (%)         | 2.8   |                        | X Walk 2 X Slope (%)        | 1.1   |
| N/A                                     | A Ramp inside XWalk1?        | Yes   | N/A                    | Ramp inside XWalk2?         | Yes   |
|                                         | Road Slope (%)               | 4.5   | N/A                    | Clear Space?                | N/A   |
|                                         | Road X Slope (%)             | 3.2   | N/A                    | Clear Space to XWalk (in)   | N/A   |
| N/A                                     | Any Obstructions?            | N/A   | N/A                    | Storm Grate/Utility Hazard? | N/A   |
|                                         | Obstruction Type             |       |                        | Storm Grate/Utility Type    |       |