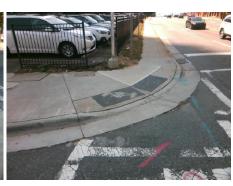

## **Access Compliance Report Public Rights-of-Way** (Curb Ramps)

N/A

Good

Surface Condition? (G/P)

Intersection ID: 11707 Main Street: N GRAHAM ST Cross Street: W\_6TH\_ST Location: S

ADA ID: B3705683E6B6 Ramp Type: PerpDiag Initial Pass/Fail: Fail **Overall Compliance: No Severity Score:** 25

## **Codes/Mitigation Info/Possible Solution**

W 6TH ST Street 1 Name Stop Condition-Street 2 Signal Street 2 Name **N GRAHAM ST** Stop Condition-Street 1 Signal

Possible Solutions: Remove & Replace Curb Ramp With Two New Directional Ramps or Equivalent. Surveyor Notes: N/A PROW/ADA: Not Found, R304.2.2, R304.5.3

Total Cost: 3200.00

| Field Measurements/Component Compliance |                              |       |                        |                             |       |
|-----------------------------------------|------------------------------|-------|------------------------|-----------------------------|-------|
| Compliance Description                  |                              | Data  | Compliance Description |                             | Data  |
| N/A                                     | A Ramp Length (in)           | 91.0  | No                     | Ramp Slope (%)              | 9.4   |
| Ye                                      | s Ramp Width (in)            | 115.0 | No                     | Ramp XSlope (%)             | 5.1   |
| N/A                                     | A Flare Type LT              | N/A   | N/A                    | Flare Type RT               | N/A   |
| N/A                                     | A Flare Slope LT (%)         | N/A   | N/A                    | Flare Slope RT (%)          | N/A   |
| N/A                                     | A Flare Traversable LT?      | N/A   | N/A                    | Flare Traversable RT?       | N/A   |
| N/A                                     | A Landing Length (in)        | N/A   | N/A                    | DWS Provided?               | N/A   |
| N/A                                     | <b>A</b> Landing Width (in)  | N/A   | N/A                    | DWS Contrast?               | N/A   |
| N/A                                     | A Landing Slope (%)          | N/A   | N/A                    | DWS Length (in)             | N/A   |
| N/A                                     | <b>A</b> Landing X Slope (%) | N/A   | N/A                    | DWS Full Width?             | N/A   |
| N/A                                     | A Landing Curb? (Y/N)        | N/A   | N/A                    | DWS Offset (in)             | N/A   |
| N/A                                     | A Shared Landing?            | N/A   |                        |                             |       |
| N/A                                     | A Gutter Ponding?            | N/A   | N/A                    | Gutter Slope (%)            | N/A   |
| N/A                                     | A Gutter Lip Ht (in)         | N/A   | N/A                    | Gutter X Slope (%)          | N/A   |
| N/A                                     | A Painted X Walk1?           | Yes   | N/A                    | Painted X Walk2?            | Yes   |
|                                         | X Walk 1 Direction           | To NE |                        | X Walk 2 Direction          | To NV |
| N/A                                     | X Walk 1 Width (in)          | 80.0  | N/A                    | X Walk 2 Width (in)         | 110.0 |
|                                         | X Walk 1 Slope (%)           | 0.8   |                        | X Walk 2 Slope (%)          | 4.2   |
|                                         | X Walk 1 X Slope (%)         | 2.8   |                        | X Walk 2 X Slope (%)        | 1.1   |
| N/A                                     | A Ramp inside XWalk1?        | Yes   | N/A                    | Ramp inside XWalk2?         | Yes   |
|                                         | Road Slope (%)               | 4.5   | N/A                    | Clear Space?                | N/A   |
|                                         | Road X Slope (%)             | 3.2   | N/A                    | Clear Space to XWalk (in)   | N/A   |
| N/A                                     | Any Obstructions?            | N/A   | N/A                    | Storm Grate/Utility Hazard? | N/A   |
|                                         | Obstruction Type             |       |                        | Storm Grate/Utility Type    |       |