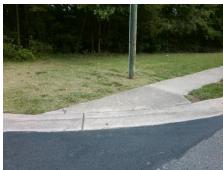

## **Access Compliance Report Public Rights-of-Way** (Curb Ramps)

Cross Street: WEXFORD\_MEADOWS\_LN Intersection ID: 28680 Main Street: OAK\_LEIGH\_DR Location: N ADA ID: B370E24F08E9 Ramp Type: Perp Initial Pass/Fail: Fail **Overall Compliance: No Severity Score:** 25

| Comp | liance Description    | Data  | Comp | liance | Description             | Data |
|------|-----------------------|-------|------|--------|-------------------------|------|
| N/A  | Ramp Length (in)      | 53.0  | No   | Ramp   | Slope (%)               | 15.5 |
| Yes  | Ramp Width (in)       | 48.0  | Yes  | Ramp   | XSlope (%)              | 1.7  |
| N/A  | Flare Type LT         | N/A   | N/A  | Flare  | Type RT                 | N/A  |
| N/A  | Flare Slope LT (%)    | N/A   | N/A  | Flare  | Slope RT (%)            | N/A  |
| N/A  | Flare Traversable LT? | N/A   | N/A  | Flare  | Traversable RT?         | N/A  |
| N/A  | Landing Length (in)   | N/A   | N/A  | DWS    | Provided?               | N/A  |
| N/A  | Landing Width (in)    | N/A   | N/A  | DWS    | Contrast?               | N/A  |
| N/A  | Landing Slope (%)     | N/A   | N/A  | DWS    | Length (in)             | N/A  |
| N/A  | Landing X Slope (%)   | N/A   | N/A  | DWS    | Full Width?             | N/A  |
| N/A  | Landing Curb? (Y/N)   | N/A   | N/A  | DWS    | Offset (in)             | N/A  |
| N/A  | Shared Landing?       | N/A   |      |        |                         |      |
| N/A  | Gutter Ponding?       | N/A   | N/A  | Gutte  | r Slope (%)             | N/A  |
| N/A  | Gutter Lip Ht (in)    | N/A   | N/A  | Gutte  | r X Slope (%)           | N/A  |
| N/A  | Painted X Walk1?      | No    | N/A  | Paint  | ed X Walk2?             | N/A  |
|      | X Walk 1 Direction    | To SW |      | X Wa   | lk 2 Direction          | N/A  |
| N/A  | X Walk 1 Width (in)   | N/A   | N/A  | X Wa   | lk 2 Width (in)         | N/A  |
|      | X Walk 1 Slope (%)    | 0.8   |      | X Wa   | lk 2 Slope (%)          | N/A  |
|      | X Walk 1 X Slope (%)  | 5.0   |      | X Wa   | lk 2 X Slope (%)        | N/A  |
| N/A  | Ramp inside XWalk1?   | N/A   | N/A  | Ramp   | inside XWalk2?          | N/A  |
|      | Road Slope (%)        | N/A   | N/A  | Clear  | Space?                  | N/A  |
|      | Road X Slope (%)      | N/A   | N/A  | Clear  | Space to XWalk (in)     | N/A  |
| N/A  | Any Obstructions?     | N/A   | N/A  | Storm  | n Grate/Utility Hazard? | N/A  |
|      | Obstruction Type      |       |      | Storm  | n Grate/Utility Type    |      |
|      |                       | N/A   |      |        |                         | N/A  |
|      |                       |       | Yes  | Surfa  | ce Condition? (G/P)     | Good |