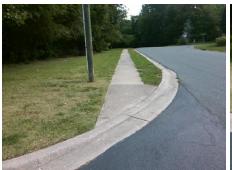

## **Access Compliance Report Public Rights-of-Way** (Curb Ramps)

Cross Street: WEXFORD\_MEADOWS\_LN Intersection ID: 28680 Main Street: OAK\_LEIGH\_DR Location: N ADA ID: B370E24F08E9 Ramp Type: Perp Initial Pass/Fail: Fail **Overall Compliance: No Severity Score:** 25

| Comp | liance Description    | Data  | Comp | liance | Description             | Data |
|------|-----------------------|-------|------|--------|-------------------------|------|
| N/A  | Ramp Length (in)      | 53.0  | No   | Ramp   | Slope (%)               | 15.5 |
| Yes  | Ramp Width (in)       | 48.0  | Yes  | Ramp   | XSlope (%)              | 1.7  |
| N/A  | Flare Type LT         | N/A   | N/A  | Flare  | Type RT                 | N/A  |
| N/A  | Flare Slope LT (%)    | N/A   | N/A  | Flare  | Slope RT (%)            | N/A  |
| N/A  | Flare Traversable LT? | N/A   | N/A  | Flare  | Traversable RT?         | N/A  |
| N/A  | Landing Length (in)   | N/A   | N/A  | DWS    | Provided?               | N/A  |
| N/A  | Landing Width (in)    | N/A   | N/A  | DWS    | Contrast?               | N/A  |
| N/A  | Landing Slope (%)     | N/A   | N/A  | DWS    | Length (in)             | N/A  |
| N/A  | Landing X Slope (%)   | N/A   | N/A  | DWS    | Full Width?             | N/A  |
| N/A  | Landing Curb? (Y/N)   | N/A   | N/A  | DWS    | Offset (in)             | N/A  |
| N/A  | Shared Landing?       | N/A   |      |        |                         |      |
| N/A  | Gutter Ponding?       | N/A   | N/A  | Gutte  | r Slope (%)             | N/A  |
| N/A  | Gutter Lip Ht (in)    | N/A   | N/A  | Gutte  | r X Slope (%)           | N/A  |
| N/A  | Painted X Walk1?      | No    | N/A  | Paint  | ed X Walk2?             | N/A  |
|      | X Walk 1 Direction    | To SW |      | X Wa   | lk 2 Direction          | N/A  |
| N/A  | X Walk 1 Width (in)   | N/A   | N/A  | X Wa   | lk 2 Width (in)         | N/A  |
|      | X Walk 1 Slope (%)    | 0.8   |      | X Wa   | lk 2 Slope (%)          | N/A  |
|      | X Walk 1 X Slope (%)  | 5.0   |      | X Wa   | lk 2 X Slope (%)        | N/A  |
| N/A  | Ramp inside XWalk1?   | N/A   | N/A  | Ramp   | inside XWalk2?          | N/A  |
|      | Road Slope (%)        | N/A   | N/A  | Clear  | Space?                  | N/A  |
|      | Road X Slope (%)      | N/A   | N/A  | Clear  | Space to XWalk (in)     | N/A  |
| N/A  | Any Obstructions?     | N/A   | N/A  | Storm  | n Grate/Utility Hazard? | N/A  |
|      | Obstruction Type      |       |      | Storm  | n Grate/Utility Type    |      |
|      |                       | N/A   |      |        |                         | N/A  |
|      |                       |       | Yes  | Surfa  | ce Condition? (G/P)     | Good |