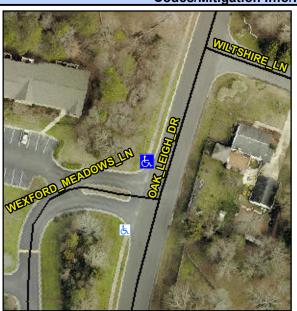

## **Access Compliance Report Public Rights-of-Way** (Curb Ramps)

Cross Street: WEXFORD\_MEADOWS\_LN Intersection ID: 28680 Main Street: OAK\_LEIGH\_DR Location: N ADA ID: B370E24F08E9 Ramp Type: Perp Initial Pass/Fail: Fail **Overall Compliance: No Severity Score:** 25