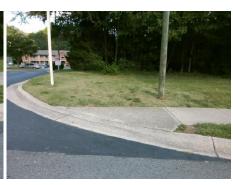

## **Access Compliance Report Public Rights-of-Way** (Curb Ramps)

Cross Street: WEXFORD\_MEADOWS\_LN Intersection ID: 28680 Main Street: OAK\_LEIGH\_DR Location: N ADA ID: B370E24F08E9 Ramp Type: Perp Initial Pass/Fail: Fail **Overall Compliance: No Severity Score:** 25

| Comp | liance Description    | Data  | Comp | liance | Description             | Data |
|------|-----------------------|-------|------|--------|-------------------------|------|
| N/A  | Ramp Length (in)      | 53.0  | No   | Ramp   | Slope (%)               | 15.5 |
| Yes  | Ramp Width (in)       | 48.0  | Yes  | Ramp   | XSlope (%)              | 1.7  |
| N/A  | Flare Type LT         | N/A   | N/A  | Flare  | Type RT                 | N/A  |
| N/A  | Flare Slope LT (%)    | N/A   | N/A  | Flare  | Slope RT (%)            | N/A  |
| N/A  | Flare Traversable LT? | N/A   | N/A  | Flare  | Traversable RT?         | N/A  |
| N/A  | Landing Length (in)   | N/A   | N/A  | DWS    | Provided?               | N/A  |
| N/A  | Landing Width (in)    | N/A   | N/A  | DWS    | Contrast?               | N/A  |
| N/A  | Landing Slope (%)     | N/A   | N/A  | DWS    | Length (in)             | N/A  |
| N/A  | Landing X Slope (%)   | N/A   | N/A  | DWS    | Full Width?             | N/A  |
| N/A  | Landing Curb? (Y/N)   | N/A   | N/A  | DWS    | Offset (in)             | N/A  |
| N/A  | Shared Landing?       | N/A   |      |        |                         |      |
| N/A  | Gutter Ponding?       | N/A   | N/A  | Gutte  | r Slope (%)             | N/A  |
| N/A  | Gutter Lip Ht (in)    | N/A   | N/A  | Gutte  | r X Slope (%)           | N/A  |
| N/A  | Painted X Walk1?      | No    | N/A  | Paint  | ed X Walk2?             | N/A  |
|      | X Walk 1 Direction    | To SW |      | X Wa   | lk 2 Direction          | N/A  |
| N/A  | X Walk 1 Width (in)   | N/A   | N/A  | X Wa   | lk 2 Width (in)         | N/A  |
|      | X Walk 1 Slope (%)    | 0.8   |      | X Wa   | lk 2 Slope (%)          | N/A  |
|      | X Walk 1 X Slope (%)  | 5.0   |      | X Wa   | lk 2 X Slope (%)        | N/A  |
| N/A  | Ramp inside XWalk1?   | N/A   | N/A  | Ramp   | inside XWalk2?          | N/A  |
|      | Road Slope (%)        | N/A   | N/A  | Clear  | Space?                  | N/A  |
|      | Road X Slope (%)      | N/A   | N/A  | Clear  | Space to XWalk (in)     | N/A  |
| N/A  | Any Obstructions?     | N/A   | N/A  | Storm  | n Grate/Utility Hazard? | N/A  |
|      | Obstruction Type      |       |      | Storm  | n Grate/Utility Type    |      |
|      |                       | N/A   |      |        |                         | N/A  |
|      |                       |       | Yes  | Surfa  | ce Condition? (G/P)     | Good |