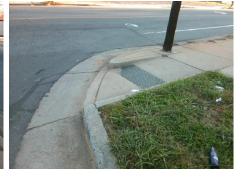

## Access Compliance Report Public Rights-of-Way (Curb Ramps)

11.2

No

Curb Slope (%)

| Intersection ID: 10243 Main Street: KARENDALE_AV |                      |                                             | Cross Street: TUCKASEEGEE_RD |                        |                                          | Location:                   | S    |                             |      |
|--------------------------------------------------|----------------------|---------------------------------------------|------------------------------|------------------------|------------------------------------------|-----------------------------|------|-----------------------------|------|
| ADA ID: B3756A23AB58                             | Ramp Ty              | Ramp Type: BlendTrans2                      |                              |                        | Initial Pass/Fail: Fail Overall Complian |                             |      | nce: No Severity Score:     |      |
| С                                                | odes/Mitigation Info |                                             |                              |                        | Field Measure                            | ements/C                    | ompo | nent Compliance             |      |
|                                                  |                      | Possible Solutions:                         |                              | Compliance Description |                                          | Data Compliance Description |      |                             | Data |
|                                                  |                      | Remove & Replace Curb Ramp V                | Vith                         | N/A                    | Ramp Length (in)                         | 70.0                        | Yes  | BlendTrans Slope (%)        | 4.8  |
|                                                  |                      | Two New Directional Ramps or<br>Equivalent. |                              | Yes                    | Ramp Width (in)                          | 48.0                        | No   | BlendTrans XSlope (%)       | 2.1  |
|                                                  |                      |                                             |                              | N/A                    | Flare Type LT                            | N/A                         | N/A  | Flare Type RT               | N/A  |
|                                                  |                      |                                             |                              | N/A                    | Flare Slope LT (%)                       | N/A                         | N/A  | Flare Slope RT (%)          | N/A  |
| Jugas -                                          | E.                   |                                             |                              | N/A                    | Flare Traversable LT?                    | N/A                         | N/A  | Flare Traversable RT?       | N/A  |
| ALL STA                                          |                      |                                             |                              | N/A                    | Landing Length (in)                      | N/A                         | N/A  | DWS Provided?               | N/A  |
| 6.                                               | ST AD                | Surveyor Notes:                             |                              | N/A                    | Landing Width (in)                       | N/A                         | N/A  | DWS Contrast?               | N/A  |
|                                                  |                      | N/A                                         |                              | N/A                    | Landing Slope (%)                        | N/A                         | N/A  | DWS Length (in)             | N/A  |
| A A A A A A A A A A A A A A A A A A A            |                      |                                             |                              | N/A                    | Landing X Slope (%)                      | N/A                         | N/A  | DWS Full Width?             | N/A  |
|                                                  | All all all          |                                             |                              | N/A                    | Landing Curb? (Y/N)                      | N/A                         | N/A  | DWS Offset (in)             | N/A  |
|                                                  |                      |                                             | N/A                          | Shared Landing?        | N/A                                      |                             |      |                             |      |
| 13                                               |                      | PROW/ADA:                                   |                              | N/A                    | Gutter Ponding?                          | N/A                         | N/A  | Gutter Slope (%)            | N/A  |
| Not Found, R304.5.3                              |                      |                                             |                              | N/A                    | Gutter Lip Ht (in)                       | N/A                         | N/A  | Gutter X Slope (%)          | N/A  |
|                                                  |                      |                                             |                              | N/A                    | Painted X Walk1?                         | No                          | N/A  | Painted X Walk2?            | N/A  |
| The Spires                                       | 11.70                | 4                                           |                              |                        | X Walk 1 Direction                       | To NW                       |      | X Walk 2 Direction          | N/A  |
| 1 March 1                                        | 200 /BI              |                                             |                              |                        | X Walk 1 Width (in)                      | N/A                         |      | X Walk 2 Width (in)         | N/A  |
| Street 1 Name                                    | KARENDALE AV         |                                             |                              |                        | X Walk 1 Slope (%)                       | 2.5                         |      | X Walk 2 Slope (%)          | N/A  |
| Stop Condition-Street 1                          | StopSign             |                                             |                              |                        | X Walk 1 X Slope (%)                     | 2.8                         |      | X Walk 2 X Slope (%)        | N/A  |
| Street 2 Name                                    | N/A                  |                                             |                              | N/A                    | Ramp inside XWalk1?                      | N/A                         | N/A  | Ramp inside XWalk2?         | N/A  |
| Stop Condition-Street 2                          | N/A                  |                                             |                              |                        | Road Slope (%)                           | 2.8                         |      | Clear Space?                | N/A  |
|                                                  |                      |                                             |                              |                        | Road X Slope (%)                         | 2.5                         | N/A  | Clear Space to XWalk (in)   | N/A  |
|                                                  |                      |                                             |                              | N/A                    | Any Obstructions?                        | N/A                         | N/A  | Storm Grate/Utility Hazard? | N/A  |
|                                                  |                      | Total Cost: \$ 32                           | 200.00                       |                        | Obstruction Type                         |                             |      | Storm Grate/Utility Type    |      |
|                                                  |                      |                                             |                              |                        |                                          | N/A                         |      |                             | N/A  |
|                                                  |                      |                                             |                              |                        |                                          |                             | Yes  | Surface Condition? (G/P)    | Good |
| 4                                                |                      |                                             |                              |                        |                                          |                             |      |                             |      |