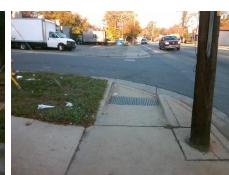

## Access Compliance Report Public Rights-of-Way (Curb Ramps)

11.2

No

Curb Slope (%)

| Intersection ID: 10243 Main Street: KARENDALE_AV |                      |                                             | Cross Street: TUCKASEEGEE_RD |                        |                                          | Location:                   | S    |                             |      |
|--------------------------------------------------|----------------------|---------------------------------------------|------------------------------|------------------------|------------------------------------------|-----------------------------|------|-----------------------------|------|
| ADA ID: B3756A23AB58                             | Ramp Ty              | Ramp Type: BlendTrans2                      |                              |                        | Initial Pass/Fail: Fail Overall Complian |                             |      | nce: No Severity Score:     |      |
| С                                                | odes/Mitigation Info |                                             |                              |                        | Field Measure                            | ements/C                    | ompo | nent Compliance             |      |
|                                                  |                      | Possible Solutions:                         |                              | Compliance Description |                                          | Data Compliance Description |      |                             | Data |
|                                                  |                      | Remove & Replace Curb Ramp V                | Vith                         | N/A                    | Ramp Length (in)                         | 70.0                        | Yes  | BlendTrans Slope (%)        | 4.8  |
|                                                  |                      | Two New Directional Ramps or<br>Equivalent. |                              | Yes                    | Ramp Width (in)                          | 48.0                        | No   | BlendTrans XSlope (%)       | 2.1  |
|                                                  |                      |                                             |                              | N/A                    | Flare Type LT                            | N/A                         | N/A  | Flare Type RT               | N/A  |
|                                                  |                      |                                             |                              | N/A                    | Flare Slope LT (%)                       | N/A                         | N/A  | Flare Slope RT (%)          | N/A  |
| Jugas -                                          | E.                   |                                             |                              | N/A                    | Flare Traversable LT?                    | N/A                         | N/A  | Flare Traversable RT?       | N/A  |
| ALL STA                                          |                      |                                             |                              | N/A                    | Landing Length (in)                      | N/A                         | N/A  | DWS Provided?               | N/A  |
| 6.                                               | ST AD                | Surveyor Notes:                             |                              | N/A                    | Landing Width (in)                       | N/A                         | N/A  | DWS Contrast?               | N/A  |
|                                                  |                      | N/A                                         |                              | N/A                    | Landing Slope (%)                        | N/A                         | N/A  | DWS Length (in)             | N/A  |
| A A A A A A A A A A A A A A A A A A A            |                      |                                             |                              | N/A                    | Landing X Slope (%)                      | N/A                         | N/A  | DWS Full Width?             | N/A  |
|                                                  | All all all          |                                             |                              | N/A                    | Landing Curb? (Y/N)                      | N/A                         | N/A  | DWS Offset (in)             | N/A  |
|                                                  |                      |                                             | N/A                          | Shared Landing?        | N/A                                      |                             |      |                             |      |
| 13                                               |                      | PROW/ADA:                                   |                              | N/A                    | Gutter Ponding?                          | N/A                         | N/A  | Gutter Slope (%)            | N/A  |
| Not Found, R304.5.3                              |                      |                                             |                              | N/A                    | Gutter Lip Ht (in)                       | N/A                         | N/A  | Gutter X Slope (%)          | N/A  |
|                                                  |                      |                                             |                              | N/A                    | Painted X Walk1?                         | No                          | N/A  | Painted X Walk2?            | N/A  |
| The Spires                                       | 11.70                | 4                                           |                              |                        | X Walk 1 Direction                       | To NW                       |      | X Walk 2 Direction          | N/A  |
| 1 March 1                                        | 200 /BI              |                                             |                              |                        | X Walk 1 Width (in)                      | N/A                         |      | X Walk 2 Width (in)         | N/A  |
| Street 1 Name                                    | KARENDALE AV         |                                             |                              |                        | X Walk 1 Slope (%)                       | 2.5                         |      | X Walk 2 Slope (%)          | N/A  |
| Stop Condition-Street 1                          | StopSign             |                                             |                              |                        | X Walk 1 X Slope (%)                     | 2.8                         |      | X Walk 2 X Slope (%)        | N/A  |
| Street 2 Name                                    | N/A                  |                                             |                              | N/A                    | Ramp inside XWalk1?                      | N/A                         | N/A  | Ramp inside XWalk2?         | N/A  |
| Stop Condition-Street 2                          | N/A                  |                                             |                              |                        | Road Slope (%)                           | 2.8                         |      | Clear Space?                | N/A  |
|                                                  |                      |                                             |                              |                        | Road X Slope (%)                         | 2.5                         | N/A  | Clear Space to XWalk (in)   | N/A  |
|                                                  |                      |                                             |                              | N/A                    | Any Obstructions?                        | N/A                         | N/A  | Storm Grate/Utility Hazard? | N/A  |
|                                                  |                      | Total Cost: \$ 32                           | 200.00                       |                        | Obstruction Type                         |                             |      | Storm Grate/Utility Type    |      |
|                                                  |                      |                                             |                              |                        |                                          | N/A                         |      |                             | N/A  |
|                                                  |                      |                                             |                              |                        |                                          |                             | Yes  | Surface Condition? (G/P)    | Good |
| 4                                                |                      |                                             |                              |                        |                                          |                             |      |                             |      |