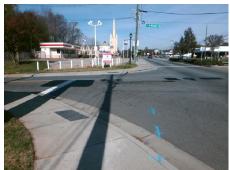

## Access Compliance Report Public Rights-of-Way (Curb Ramps)

Intersection ID: 43131Main Street:DR\_WEBBER\_AVCross Street:BEATTIES\_FORD\_RDLocation:SWADA ID: B37864E4D507Ramp Type:PerpDiagInitial Pass/Fail:FailOverall Compliance:NoSeverity Score:10

## Field Measurements/Component Compliance

Street 1 Name
Stop Condition-Street 2
Street 2 Name
Stop Condition-Street 1

BEATTIES FORD RD None DR WEBBER AV StopSign Possible Solutions:

Remove & Replace Curb Ramp With Two New Directional Ramps or Equivalent.