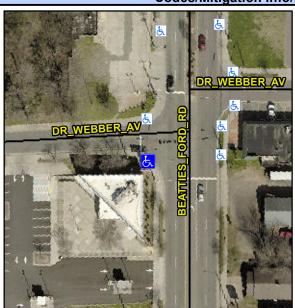

## Access Compliance Report Public Rights-of-Way (Curb Ramps)

Intersection ID: 43131Main Street:DR\_WEBBER\_AVCross Street:BEATTIES\_FORD\_RDLocation:SWADA ID: B37864E4D507Ramp Type:PerpDiagInitial Pass/Fail:FailOverall Compliance:NoSeverity Score:10

## Field Measurements/Component Compliance

Street 1 Name
Stop Condition-Street 2
Street 2 Name
Stop Condition-Street 1

BEATTIES FORD RD None DR WEBBER AV StopSign Possible Solutions:

Remove & Replace Curb Ramp With Two New Directional Ramps or Equivalent.