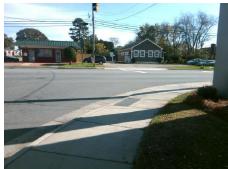

## Access Compliance Report Public Rights-of-Way (Curb Ramps)

Intersection ID: 43131Main Street:DR\_WEBBER\_AVCross Street:BEATTIES\_FORD\_RDLocation:SWADA ID: B37864E4D507Ramp Type:PerpDiagInitial Pass/Fail:FailOverall Compliance:NoSeverity Score:10

## Field Measurements/Component Compliance

Street 1 Name
Stop Condition-Street 2
Street 2 Name
Stop Condition-Street 1

BEATTIES FORD RD None DR WEBBER AV StopSign Possible Solutions:

Remove & Replace Curb Ramp With Two New Directional Ramps or Equivalent.