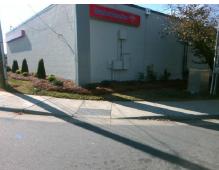

## Access Compliance Report Public Rights-of-Way (Curb Ramps)

Intersection ID: 43131Main Street:DR\_WEBBER\_AVCross Street:BEATTIES\_FORD\_RDLocation:SWADA ID: B37864E4D507Ramp Type:PerpDiagInitial Pass/Fail:FailOverall Compliance:NoSeverity Score:10

## Field Measurements/Component Compliance

Street 1 Name
Stop Condition-Street 2
Street 2 Name
Stop Condition-Street 1

BEATTIES FORD RD None DR WEBBER AV StopSign Possible Solutions:

Remove & Replace Curb Ramp With Two New Directional Ramps or Equivalent.