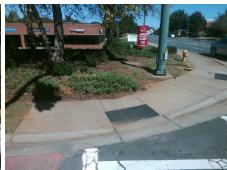

R304.5.1, R304.5.3

Total Cost: \$ 1850.00

| Field Measurements/Component Compliance |                       |       |      |                             |      |
|-----------------------------------------|-----------------------|-------|------|-----------------------------|------|
| Compliance Description                  |                       | Data  | Comp | liance Description          | Data |
| N/A                                     | Ramp Length (in)      | 60.0  | Yes  | Ramp Slope (%)              | 6.8  |
| No                                      | Ramp Width (in)       | 39.0  | No   | Ramp XSlope (%)             | 3.3  |
| N/A                                     | Flare Type LT         | N/A   | N/A  | Flare Type RT               | N/A  |
| N/A                                     | Flare Slope LT (%)    | N/A   | N/A  | Flare Slope RT (%)          | N/A  |
| N/A                                     | Flare Traversable LT? | N/A   | N/A  | Flare Traversable RT?       | N/A  |
| N/A                                     | Landing Length (in)   | N/A   | N/A  | DWS Provided?               | N/A  |
| N/A                                     | Landing Width (in)    | N/A   | N/A  | DWS Contrast?               | N/A  |
| N/A                                     | Landing Slope (%)     | N/A   | N/A  | DWS Length (in)             | N/A  |
| N/A                                     | Landing X Slope (%)   | N/A   | N/A  | DWS Full Width?             | N/A  |
| N/A                                     | Landing Curb? (Y/N)   | N/A   | N/A  | DWS Offset (in)             | N/A  |
| N/A                                     | Shared Landing?       | N/A   |      |                             |      |
| N/A                                     | Gutter Ponding?       | N/A   | N/A  | Gutter Slope (%)            | N/A  |
| N/A                                     | Gutter Lip Ht (in)    | N/A   | N/A  | Gutter X Slope (%)          | N/A  |
| N/A                                     | Painted X Walk1?      | Yes   | N/A  | Painted X Walk2?            | N/A  |
|                                         | X Walk 1 Direction    | To SW |      | X Walk 2 Direction          | N/A  |
| N/A                                     | X Walk 1 Width (in)   | 108.0 | N/A  | X Walk 2 Width (in)         | N/A  |
|                                         | X Walk 1 Slope (%)    | 4.7   |      | X Walk 2 Slope (%)          | N/A  |
|                                         | X Walk 1 X Slope (%)  | 0.1   |      | X Walk 2 X Slope (%)        | N/A  |
| N/A                                     | Ramp inside XWalk1?   | Yes   | N/A  | Ramp inside XWalk2?         | N/A  |
|                                         | Road Slope (%)        | N/A   | N/A  | Clear Space?                | N/A  |
|                                         | Road X Slope (%)      | N/A   | N/A  | Clear Space to XWalk (in)   | N/A  |
| N/A                                     | Any Obstructions?     | N/A   | N/A  | Storm Grate/Utility Hazard? | N/A  |
|                                         | Obstruction Type      |       |      | Storm Grate/Utility Type    |      |
|                                         |                       | N/A   |      |                             | N/A  |
|                                         |                       |       | Yes  | Surface Condition? (G/P)    | Good |
| A.                                      |                       |       |      |                             |      |