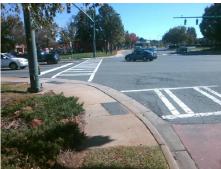

R304.5.1, R304.5.3

Total Cost: \$ 1850.00

| Field Measurements/Component Compliance |                       |       |      |                             |      |
|-----------------------------------------|-----------------------|-------|------|-----------------------------|------|
| Compliance Description                  |                       | Data  | Comp | liance Description          | Data |
| N/A                                     | Ramp Length (in)      | 60.0  | Yes  | Ramp Slope (%)              | 6.8  |
| No                                      | Ramp Width (in)       | 39.0  | No   | Ramp XSlope (%)             | 3.3  |
| N/A                                     | Flare Type LT         | N/A   | N/A  | Flare Type RT               | N/A  |
| N/A                                     | Flare Slope LT (%)    | N/A   | N/A  | Flare Slope RT (%)          | N/A  |
| N/A                                     | Flare Traversable LT? | N/A   | N/A  | Flare Traversable RT?       | N/A  |
| N/A                                     | Landing Length (in)   | N/A   | N/A  | DWS Provided?               | N/A  |
| N/A                                     | Landing Width (in)    | N/A   | N/A  | DWS Contrast?               | N/A  |
| N/A                                     | Landing Slope (%)     | N/A   | N/A  | DWS Length (in)             | N/A  |
| N/A                                     | Landing X Slope (%)   | N/A   | N/A  | DWS Full Width?             | N/A  |
| N/A                                     | Landing Curb? (Y/N)   | N/A   | N/A  | DWS Offset (in)             | N/A  |
| N/A                                     | Shared Landing?       | N/A   |      |                             |      |
| N/A                                     | Gutter Ponding?       | N/A   | N/A  | Gutter Slope (%)            | N/A  |
| N/A                                     | Gutter Lip Ht (in)    | N/A   | N/A  | Gutter X Slope (%)          | N/A  |
| N/A                                     | Painted X Walk1?      | Yes   | N/A  | Painted X Walk2?            | N/A  |
|                                         | X Walk 1 Direction    | To SW |      | X Walk 2 Direction          | N/A  |
| N/A                                     | X Walk 1 Width (in)   | 108.0 | N/A  | X Walk 2 Width (in)         | N/A  |
|                                         | X Walk 1 Slope (%)    | 4.7   |      | X Walk 2 Slope (%)          | N/A  |
|                                         | X Walk 1 X Slope (%)  | 0.1   |      | X Walk 2 X Slope (%)        | N/A  |
| N/A                                     | Ramp inside XWalk1?   | Yes   | N/A  | Ramp inside XWalk2?         | N/A  |
|                                         | Road Slope (%)        | N/A   | N/A  | Clear Space?                | N/A  |
|                                         | Road X Slope (%)      | N/A   | N/A  | Clear Space to XWalk (in)   | N/A  |
| N/A                                     | Any Obstructions?     | N/A   | N/A  | Storm Grate/Utility Hazard? | N/A  |
|                                         | Obstruction Type      |       |      | Storm Grate/Utility Type    |      |
|                                         |                       | N/A   |      |                             | N/A  |
|                                         |                       |       | Yes  | Surface Condition? (G/P)    | Good |
| A.                                      |                       |       |      |                             |      |