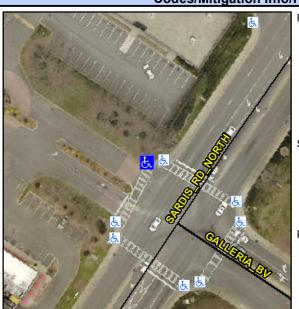

## Access Compliance Report Public Rights-of-Way (Curb Ramps)

Intersection ID: 21209Main Street: GALLERIA\_BVCross Street: SARDIS\_RD\_NORTHLocation:NADA ID: B378F302BDA4Ramp Type: PerpInitial Pass/Fail: FailOverall Compliance: NoSeverity Score:10

## Field Measurements/Component Compliance

Street 1 Name

Stop Condition-Street 2

Signal
Street 2 Name

N/A

Stop Condition-Street 1

N/A

Possible Solutions:

R304.5.1, R304.5.3

Total Cost: \$ 1850.00

| Field Measurements/Component Compliance |                       |       |      |                             |      |
|-----------------------------------------|-----------------------|-------|------|-----------------------------|------|
| Compliance Description                  |                       | Data  | Comp | liance Description          | Data |
| N/A                                     | Ramp Length (in)      | 60.0  | Yes  | Ramp Slope (%)              | 6.8  |
| No                                      | Ramp Width (in)       | 39.0  | No   | Ramp XSlope (%)             | 3.3  |
| N/A                                     | Flare Type LT         | N/A   | N/A  | Flare Type RT               | N/A  |
| N/A                                     | Flare Slope LT (%)    | N/A   | N/A  | Flare Slope RT (%)          | N/A  |
| N/A                                     | Flare Traversable LT? | N/A   | N/A  | Flare Traversable RT?       | N/A  |
| N/A                                     | Landing Length (in)   | N/A   | N/A  | DWS Provided?               | N/A  |
| N/A                                     | Landing Width (in)    | N/A   | N/A  | DWS Contrast?               | N/A  |
| N/A                                     | Landing Slope (%)     | N/A   | N/A  | DWS Length (in)             | N/A  |
| N/A                                     | Landing X Slope (%)   | N/A   | N/A  | DWS Full Width?             | N/A  |
| N/A                                     | Landing Curb? (Y/N)   | N/A   | N/A  | DWS Offset (in)             | N/A  |
| N/A                                     | Shared Landing?       | N/A   |      |                             |      |
| N/A                                     | Gutter Ponding?       | N/A   | N/A  | Gutter Slope (%)            | N/A  |
| N/A                                     | Gutter Lip Ht (in)    | N/A   | N/A  | Gutter X Slope (%)          | N/A  |
| N/A                                     | Painted X Walk1?      | Yes   | N/A  | Painted X Walk2?            | N/A  |
|                                         | X Walk 1 Direction    | To SW |      | X Walk 2 Direction          | N/A  |
| N/A                                     | X Walk 1 Width (in)   | 108.0 | N/A  | X Walk 2 Width (in)         | N/A  |
|                                         | X Walk 1 Slope (%)    | 4.7   |      | X Walk 2 Slope (%)          | N/A  |
|                                         | X Walk 1 X Slope (%)  | 0.1   |      | X Walk 2 X Slope (%)        | N/A  |
| N/A                                     | Ramp inside XWalk1?   | Yes   | N/A  | Ramp inside XWalk2?         | N/A  |
|                                         | Road Slope (%)        | N/A   | N/A  | Clear Space?                | N/A  |
|                                         | Road X Slope (%)      | N/A   | N/A  | Clear Space to XWalk (in)   | N/A  |
| N/A                                     | Any Obstructions?     | N/A   | N/A  | Storm Grate/Utility Hazard? | N/A  |
|                                         | Obstruction Type      |       |      | Storm Grate/Utility Type    |      |
|                                         |                       | N/A   |      |                             | N/A  |
|                                         |                       |       | Yes  | Surface Condition? (G/P)    | Good |
| A.                                      |                       |       |      |                             |      |