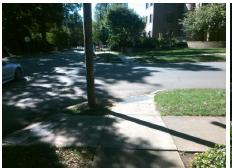

## Access Compliance Report Public Rights-of-Way (Curb Ramps)

Intersection ID: 15205Main Street: CHEROKEE\_RDCross Street: FENTON\_PLLocation:NWADA ID: B37AF3132050Ramp Type: Directional1Initial Pass/Fail: FailOverall Compliance: NoSeverity Score:25

## Field Measurements/Component Compliance

| Street 1 Name           | CHEROKEE RD |
|-------------------------|-------------|
| Stop Condition-Street 1 | None        |
| Street 2 Name           | N/A         |
| Stop Condition-Street 2 | N/A         |