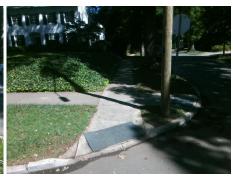

## Access Compliance Report Public Rights-of-Way (Curb Ramps)

Intersection ID: 15205Main Street: CHEROKEE\_RDCross Street: FENTON\_PLLocation:NWADA ID: B37AF3132050Ramp Type: Directional1Initial Pass/Fail: FailOverall Compliance: NoSeverity Score:25

## Field Measurements/Component Compliance

| Street 1 Name           | CHEROKEE RD |
|-------------------------|-------------|
| Stop Condition-Street 1 | None        |
| Street 2 Name           | N/A         |
| Stop Condition-Street 2 | N/A         |