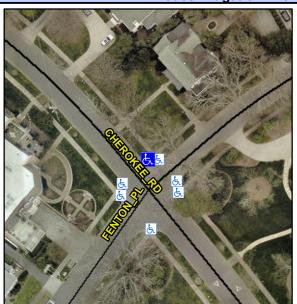

## Access Compliance Report Public Rights-of-Way (Curb Ramps)

Intersection ID: 15205Main Street: CHEROKEE\_RDCross Street: FENTON\_PLLocation:NWADA ID: B37AF3132050Ramp Type: Directional1Initial Pass/Fail: FailOverall Compliance: NoSeverity Score:25

## Field Measurements/Component Compliance

| Street 1 Name           | CHEROKEE RD |
|-------------------------|-------------|
| Stop Condition-Street 1 | None        |
| Street 2 Name           | N/A         |
| Stop Condition-Street 2 | N/A         |