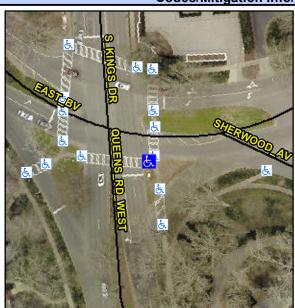

## **Access Compliance Report Public Rights-of-Way** (Curb Ramps)

Data

8.5

5.6

N/A

N/A

N/A

**Cross Street: QUEENS RD WEST** Intersection ID: 15882 Main Street: EAST BV Location: SW **Overall Compliance: No** 25 ADA ID: B37BA85E5F2D Ramp Type: Perp Initial Pass/Fail: Fail **Severity Score:** 

Codes/Mitigation Info/Possible Solution