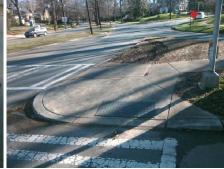

## Field Measurements/Component Compliance

No

No

N/A

N/A

N/A

Compliance Description

Ramp Slope (%)

Flare Type RT

Ramp XSlope (%)

Flare Slope RT (%)

Flare Traversable RT?

Data

74.0

48.0

N/A

N/A

N/A

Flare Traversable LT?

**QUEENS RD WEST** Street 1 Name Stop Condition-Street 2 Signal N/A Street 2 Name Stop Condition-Street 1 N/A

| Possible Solution             |        | Field Me             |
|-------------------------------|--------|----------------------|
| Possible Solutions:           | Compli | ance Description     |
| Remove & Replace Entire Ramp. | N/A    | Ramp Length (in)     |
|                               | Yes    | Ramp Width (in)      |
|                               | N/A    | Flare Type LT        |
|                               | N/A    | Flare Slope LT (%)   |
|                               | N/A    | Flare Traversable LT |
|                               | N/A    | Landing Length (in)  |
| Surveyor Notes:               | N/A    | Landing Width (in)   |
| N/A                           | N/A    | Landing Slope (%)    |
|                               | N/A    | Landing X Slope (%   |
|                               | N/A    | Landing Curb? (Y/N   |
|                               | N/A    | Shared Landing?      |
| PROW/ADA:                     | N/A    | Gutter Ponding?      |
| Not Found, R304.2.2, R304.5.3 | N/A    | Gutter Lip Ht (in)   |
| ,                             | N/A    | Painted X Walk1?     |
|                               |        | X Walk 1 Direction   |
|                               | N/A    | X Walk 1 Width (in)  |
|                               |        | X Walk 1 Slope (%)   |
|                               |        | X Walk 1 X Slope (%  |
|                               | N/A    | Ramp inside XWalk    |
|                               |        | Road Slope (%)       |
|                               |        |                      |