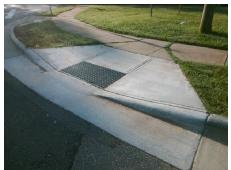

## Access Compliance Report Public Rights-of-Way (Curb Ramps)

Intersection ID: 4775 Main Street: OLD\_STATESVILLE\_RD Cross Street: HENDERSON\_CR Location: E

ADA ID: B3865093AA84 Ramp Type: Perp Initial Pass/Fail: Fail Overall Compliance: No Severity Score: 21.25

## Field Measurements/Component Compliance

Street 1 Name OLD STATESVILLE RD
Stop Condition-Street 2 None
Street 2 Name N/A
Stop Condition-Street 1 N/A

Possible Solutions:

Remove & Replace Entire Ramp.

Surveyor Notes:

N/A

PROW/ADA:

R304.5.1, R304.2.2

PROW/ADA: N/
R304.5.1, R304.2.2 N/
N/
N/
Total Cost: \$ 1850.00

| Field Measurements/Component Compilance |                       |      |                        |                             |      |
|-----------------------------------------|-----------------------|------|------------------------|-----------------------------|------|
| Compliance Description                  |                       | Data | Compliance Description |                             | Data |
| N/A                                     | Ramp Length (in)      | 63.0 | No                     | Ramp Slope (%)              | 10.3 |
| No                                      | Ramp Width (in)       | 44.5 | Yes                    | Ramp XSlope (%)             | 1.8  |
| N/A                                     | Flare Type LT         | N/A  | N/A                    | Flare Type RT               | N/A  |
| N/A                                     | Flare Slope LT (%)    | N/A  | N/A                    | Flare Slope RT (%)          | N/A  |
| N/A                                     | Flare Traversable LT? | N/A  | N/A                    | Flare Traversable RT?       | N/A  |
| N/A                                     | Landing Length (in)   | N/A  | N/A                    | DWS Provided?               | N/A  |
| N/A                                     | Landing Width (in)    | N/A  | N/A                    | DWS Contrast?               | N/A  |
| N/A                                     | Landing Slope (%)     | N/A  | N/A                    | DWS Length (in)             | N/A  |
| N/A                                     | Landing X Slope (%)   | N/A  | N/A                    | DWS Full Width?             | N/A  |
| N/A                                     | Landing Curb? (Y/N)   | N/A  | N/A                    | DWS Offset (in)             | N/A  |
| N/A                                     | Shared Landing?       | N/A  |                        |                             |      |
| N/A                                     | Gutter Ponding?       | N/A  | N/A                    | Gutter Slope (%)            | N/A  |
| N/A                                     | Gutter Lip Ht (in)    | N/A  | N/A                    | Gutter X Slope (%)          | N/A  |
| N/A                                     | Painted X Walk1?      | No   | N/A                    | Painted X Walk2?            | N/A  |
|                                         | X Walk 1 Direction    | To W |                        | X Walk 2 Direction          | N/A  |
| N/A                                     | X Walk 1 Width (in)   | N/A  | N/A                    | X Walk 2 Width (in)         | N/A  |
|                                         | X Walk 1 Slope (%)    | 1.0  |                        | X Walk 2 Slope (%)          | N/A  |
|                                         | X Walk 1 X Slope (%)  | 3.7  |                        | X Walk 2 X Slope (%)        | N/A  |
| N/A                                     | Ramp inside XWalk1?   | N/A  | N/A                    | Ramp inside XWalk2?         | N/A  |
|                                         | Road Slope (%)        | N/A  | N/A                    | Clear Space?                | N/A  |
|                                         | Road X Slope (%)      | N/A  | N/A                    | Clear Space to XWalk (in)   | N/A  |
| N/A                                     | Any Obstructions?     | N/A  | N/A                    | Storm Grate/Utility Hazard? | N/A  |
|                                         | Obstruction Type      |      | l                      | Storm Grate/Utility Type    |      |
|                                         |                       | N/A  |                        |                             | N/A  |
|                                         |                       |      | Yes                    | Surface Condition? (G/P)    | Good |
|                                         |                       |      |                        |                             |      |