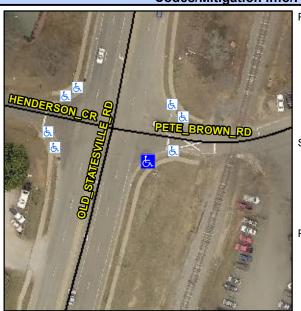

## Access Compliance Report Public Rights-of-Way (Curb Ramps)

Intersection ID: 4775 Main Street: OLD\_STATESVILLE\_RD Cross Street: HENDERSON\_CR Location: E

ADA ID: B3865093AA84 Ramp Type: Perp Initial Pass/Fail: Fail Overall Compliance: No Severity Score: 21.25

## Field Measurements/Component Compliance

Street 1 Name OLD STATESVILLE RD
Stop Condition-Street 2 None
Street 2 Name N/A
Stop Condition-Street 1 N/A

Possible Solutions:

Remove & Replace Entire Ramp.

Surveyor Notes: