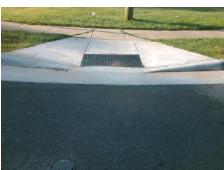

## Access Compliance Report Public Rights-of-Way (Curb Ramps)

Intersection ID: 4775 Main Street: OLD\_STATESVILLE\_RD Cross Street: HENDERSON\_CR Location: E

ADA ID: B3865093AA84 Ramp Type: Perp Initial Pass/Fail: Fail Overall Compliance: No Severity Score: 21.25

## Field Measurements/Component Compliance

Street 1 Name OLD STATESVILLE RD
Stop Condition-Street 2 None
Street 2 Name N/A
Stop Condition-Street 1 N/A

Possible Solutions:

Remove & Replace Entire Ramp.

Surveyor Notes:

N/A

PROW/ADA:

R304.5.1, R304.2.2

PROW/ADA: N/
R304.5.1, R304.2.2 N/
N/
N/
Total Cost: \$ 1850.00

| Field Measurements/Component Compilance |                       |      |                        |                             |      |
|-----------------------------------------|-----------------------|------|------------------------|-----------------------------|------|
| Compliance Description                  |                       | Data | Compliance Description |                             | Data |
| N/A                                     | Ramp Length (in)      | 63.0 | No                     | Ramp Slope (%)              | 10.3 |
| No                                      | Ramp Width (in)       | 44.5 | Yes                    | Ramp XSlope (%)             | 1.8  |
| N/A                                     | Flare Type LT         | N/A  | N/A                    | Flare Type RT               | N/A  |
| N/A                                     | Flare Slope LT (%)    | N/A  | N/A                    | Flare Slope RT (%)          | N/A  |
| N/A                                     | Flare Traversable LT? | N/A  | N/A                    | Flare Traversable RT?       | N/A  |
| N/A                                     | Landing Length (in)   | N/A  | N/A                    | DWS Provided?               | N/A  |
| N/A                                     | Landing Width (in)    | N/A  | N/A                    | DWS Contrast?               | N/A  |
| N/A                                     | Landing Slope (%)     | N/A  | N/A                    | DWS Length (in)             | N/A  |
| N/A                                     | Landing X Slope (%)   | N/A  | N/A                    | DWS Full Width?             | N/A  |
| N/A                                     | Landing Curb? (Y/N)   | N/A  | N/A                    | DWS Offset (in)             | N/A  |
| N/A                                     | Shared Landing?       | N/A  |                        |                             |      |
| N/A                                     | Gutter Ponding?       | N/A  | N/A                    | Gutter Slope (%)            | N/A  |
| N/A                                     | Gutter Lip Ht (in)    | N/A  | N/A                    | Gutter X Slope (%)          | N/A  |
| N/A                                     | Painted X Walk1?      | No   | N/A                    | Painted X Walk2?            | N/A  |
|                                         | X Walk 1 Direction    | To W |                        | X Walk 2 Direction          | N/A  |
| N/A                                     | X Walk 1 Width (in)   | N/A  | N/A                    | X Walk 2 Width (in)         | N/A  |
|                                         | X Walk 1 Slope (%)    | 1.0  |                        | X Walk 2 Slope (%)          | N/A  |
|                                         | X Walk 1 X Slope (%)  | 3.7  |                        | X Walk 2 X Slope (%)        | N/A  |
| N/A                                     | Ramp inside XWalk1?   | N/A  | N/A                    | Ramp inside XWalk2?         | N/A  |
|                                         | Road Slope (%)        | N/A  | N/A                    | Clear Space?                | N/A  |
|                                         | Road X Slope (%)      | N/A  | N/A                    | Clear Space to XWalk (in)   | N/A  |
| N/A                                     | Any Obstructions?     | N/A  | N/A                    | Storm Grate/Utility Hazard? | N/A  |
|                                         | Obstruction Type      |      | l                      | Storm Grate/Utility Type    |      |
|                                         |                       | N/A  |                        |                             | N/A  |
|                                         |                       |      | Yes                    | Surface Condition? (G/P)    | Good |
|                                         |                       |      |                        |                             |      |