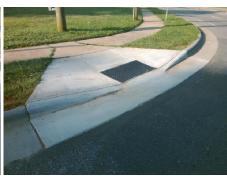

## Access Compliance Report Public Rights-of-Way (Curb Ramps)

Intersection ID: 4775 Main Street: OLD\_STATESVILLE\_RD Cross Street: HENDERSON\_CR Location: E

ADA ID: B3865093AA84 Ramp Type: Perp Initial Pass/Fail: Fail Overall Compliance: No Severity Score: 21.25

## Field Measurements/Component Compliance

Street 1 Name OLD STATESVILLE RD
Stop Condition-Street 2 None
Street 2 Name N/A
Stop Condition-Street 1 N/A

Possible Solutions:

Remove & Replace Entire Ramp.

Surveyor Notes:

N/A

PROW/ADA:

R304.5.1, R304.2.2

PROW/ADA: N/
R304.5.1, R304.2.2 N/
N/
N/
Total Cost: \$ 1850.00

| Field Measurements/Component Compilance |                       |      |                        |                             |      |
|-----------------------------------------|-----------------------|------|------------------------|-----------------------------|------|
| Compliance Description                  |                       | Data | Compliance Description |                             | Data |
| N/A                                     | Ramp Length (in)      | 63.0 | No                     | Ramp Slope (%)              | 10.3 |
| No                                      | Ramp Width (in)       | 44.5 | Yes                    | Ramp XSlope (%)             | 1.8  |
| N/A                                     | Flare Type LT         | N/A  | N/A                    | Flare Type RT               | N/A  |
| N/A                                     | Flare Slope LT (%)    | N/A  | N/A                    | Flare Slope RT (%)          | N/A  |
| N/A                                     | Flare Traversable LT? | N/A  | N/A                    | Flare Traversable RT?       | N/A  |
| N/A                                     | Landing Length (in)   | N/A  | N/A                    | DWS Provided?               | N/A  |
| N/A                                     | Landing Width (in)    | N/A  | N/A                    | DWS Contrast?               | N/A  |
| N/A                                     | Landing Slope (%)     | N/A  | N/A                    | DWS Length (in)             | N/A  |
| N/A                                     | Landing X Slope (%)   | N/A  | N/A                    | DWS Full Width?             | N/A  |
| N/A                                     | Landing Curb? (Y/N)   | N/A  | N/A                    | DWS Offset (in)             | N/A  |
| N/A                                     | Shared Landing?       | N/A  |                        |                             |      |
| N/A                                     | Gutter Ponding?       | N/A  | N/A                    | Gutter Slope (%)            | N/A  |
| N/A                                     | Gutter Lip Ht (in)    | N/A  | N/A                    | Gutter X Slope (%)          | N/A  |
| N/A                                     | Painted X Walk1?      | No   | N/A                    | Painted X Walk2?            | N/A  |
|                                         | X Walk 1 Direction    | To W |                        | X Walk 2 Direction          | N/A  |
| N/A                                     | X Walk 1 Width (in)   | N/A  | N/A                    | X Walk 2 Width (in)         | N/A  |
|                                         | X Walk 1 Slope (%)    | 1.0  |                        | X Walk 2 Slope (%)          | N/A  |
|                                         | X Walk 1 X Slope (%)  | 3.7  |                        | X Walk 2 X Slope (%)        | N/A  |
| N/A                                     | Ramp inside XWalk1?   | N/A  | N/A                    | Ramp inside XWalk2?         | N/A  |
|                                         | Road Slope (%)        | N/A  | N/A                    | Clear Space?                | N/A  |
|                                         | Road X Slope (%)      | N/A  | N/A                    | Clear Space to XWalk (in)   | N/A  |
| N/A                                     | Any Obstructions?     | N/A  | N/A                    | Storm Grate/Utility Hazard? | N/A  |
|                                         | Obstruction Type      |      | l                      | Storm Grate/Utility Type    |      |
|                                         |                       | N/A  |                        |                             | N/A  |
|                                         |                       |      | Yes                    | Surface Condition? (G/P)    | Good |
|                                         |                       |      |                        |                             |      |