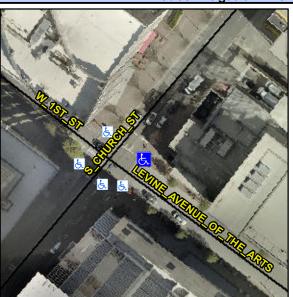

## **Access Compliance Report Public Rights-of-Way** (Curb Ramps)

N/A

Good

Surface Condition? (G/P)

Intersection ID: 12524 Main Street: W 1ST ST **Cross Street: S CHURCH ST** Location:

ADA ID: B387FB969E77 Ramp Type: PerpDiag Initial Pass/Fail: Fail **Overall Compliance: No** Severity Score: 26.25