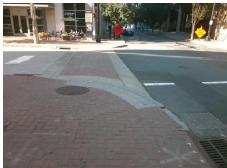

Surveyor Notes:

N/A

PROW/ADA:

R304.2.2

**S CHURCH ST** Signal W 1ST ST Signal

> Total Cost: 3200.00

| Comp | liance Description    | Data  | Comp | liance Description          | Data  |
|------|-----------------------|-------|------|-----------------------------|-------|
| N/A  | Ramp Length (in)      | 24.0  | No   | Ramp Slope (%)              | 13.0  |
| Yes  | Ramp Width (in)       | 105.0 | Yes  | Ramp XSlope (%)             | 2.3   |
| N/A  | Flare Type LT         | N/A   | N/A  | Flare Type RT               | N/A   |
| N/A  | Flare Slope LT (%)    | N/A   | N/A  | Flare Slope RT (%)          | N/A   |
| N/A  | Flare Traversable LT? | N/A   | N/A  | Flare Traversable RT?       | N/A   |
| N/A  | Landing Length (in)   | N/A   | N/A  | DWS Provided?               | N/A   |
| N/A  | Landing Width (in)    | N/A   | N/A  | DWS Contrast?               | N/A   |
| N/A  | Landing Slope (%)     | N/A   | N/A  | DWS Length (in)             | N/A   |
| N/A  | Landing X Slope (%)   | N/A   | N/A  | DWS Full Width?             | N/A   |
| N/A  | Landing Curb? (Y/N)   | N/A   | N/A  | DWS Offset (in)             | N/A   |
| N/A  | Shared Landing?       | N/A   |      |                             |       |
| N/A  | Gutter Ponding?       | N/A   | N/A  | Gutter Slope (%)            | N/A   |
| N/A  | Gutter Lip Ht (in)    | N/A   | N/A  | Gutter X Slope (%)          | N/A   |
| N/A  | Painted X Walk1?      | Yes   | N/A  | Painted X Walk2?            | No    |
|      | X Walk 1 Direction    | To NW |      | X Walk 2 Direction          | To SW |
| N/A  | X Walk 1 Width (in)   | 80.0  | N/A  | X Walk 2 Width (in)         | N/A   |
|      | X Walk 1 Slope (%)    | 1.9   |      | X Walk 2 Slope (%)          | 0.3   |
|      | X Walk 1 X Slope (%)  | 3.1   |      | X Walk 2 X Slope (%)        | 2.1   |
| N/A  | Ramp inside XWalk1?   | Yes   | N/A  | Ramp inside XWalk2?         | N/A   |
|      | Road Slope (%)        | 2.5   | N/A  | Clear Space?                | N/A   |
|      | Road X Slope (%)      | 1.0   | N/A  | Clear Space to XWalk (in)   | N/A   |
| N/A  | Any Obstructions?     | N/A   | N/A  | Storm Grate/Utility Hazard? | N/A   |
|      | Obstruction Type      |       |      | Storm Grate/Utility Type    |       |
|      |                       |       | I    |                             |       |

Field Measurements/Component Compliance