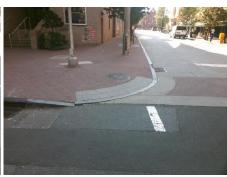

Surveyor Notes:

N/A

PROW/ADA:

R304.2.2

**S CHURCH ST** Signal W 1ST ST Signal

> Total Cost: 3200.00

| Comp | liance Description    | Data  | Comp | liance Description          | Data  |
|------|-----------------------|-------|------|-----------------------------|-------|
| N/A  | Ramp Length (in)      | 24.0  | No   | Ramp Slope (%)              | 13.0  |
| Yes  | Ramp Width (in)       | 105.0 | Yes  | Ramp XSlope (%)             | 2.3   |
| N/A  | Flare Type LT         | N/A   | N/A  | Flare Type RT               | N/A   |
| N/A  | Flare Slope LT (%)    | N/A   | N/A  | Flare Slope RT (%)          | N/A   |
| N/A  | Flare Traversable LT? | N/A   | N/A  | Flare Traversable RT?       | N/A   |
| N/A  | Landing Length (in)   | N/A   | N/A  | DWS Provided?               | N/A   |
| N/A  | Landing Width (in)    | N/A   | N/A  | DWS Contrast?               | N/A   |
| N/A  | Landing Slope (%)     | N/A   | N/A  | DWS Length (in)             | N/A   |
| N/A  | Landing X Slope (%)   | N/A   | N/A  | DWS Full Width?             | N/A   |
| N/A  | Landing Curb? (Y/N)   | N/A   | N/A  | DWS Offset (in)             | N/A   |
| N/A  | Shared Landing?       | N/A   |      |                             |       |
| N/A  | Gutter Ponding?       | N/A   | N/A  | Gutter Slope (%)            | N/A   |
| N/A  | Gutter Lip Ht (in)    | N/A   | N/A  | Gutter X Slope (%)          | N/A   |
| N/A  | Painted X Walk1?      | Yes   | N/A  | Painted X Walk2?            | No    |
|      | X Walk 1 Direction    | To NW |      | X Walk 2 Direction          | To SW |
| N/A  | X Walk 1 Width (in)   | 80.0  | N/A  | X Walk 2 Width (in)         | N/A   |
|      | X Walk 1 Slope (%)    | 1.9   |      | X Walk 2 Slope (%)          | 0.3   |
|      | X Walk 1 X Slope (%)  | 3.1   |      | X Walk 2 X Slope (%)        | 2.1   |
| N/A  | Ramp inside XWalk1?   | Yes   | N/A  | Ramp inside XWalk2?         | N/A   |
|      | Road Slope (%)        | 2.5   | N/A  | Clear Space?                | N/A   |
|      | Road X Slope (%)      | 1.0   | N/A  | Clear Space to XWalk (in)   | N/A   |
| N/A  | Any Obstructions?     | N/A   | N/A  | Storm Grate/Utility Hazard? | N/A   |
|      | Obstruction Type      |       |      | Storm Grate/Utility Type    |       |
|      |                       |       | I    |                             |       |

Field Measurements/Component Compliance