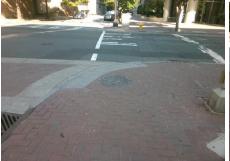

Surveyor Notes:

N/A

PROW/ADA:

R304.2.2

**S CHURCH ST** Signal W 1ST ST Signal

> Total Cost: 3200.00

| Comp | liance Description    | Data  | Comp | liance Description          | Data  |
|------|-----------------------|-------|------|-----------------------------|-------|
| N/A  | Ramp Length (in)      | 24.0  | No   | Ramp Slope (%)              | 13.0  |
| Yes  | Ramp Width (in)       | 105.0 | Yes  | Ramp XSlope (%)             | 2.3   |
| N/A  | Flare Type LT         | N/A   | N/A  | Flare Type RT               | N/A   |
| N/A  | Flare Slope LT (%)    | N/A   | N/A  | Flare Slope RT (%)          | N/A   |
| N/A  | Flare Traversable LT? | N/A   | N/A  | Flare Traversable RT?       | N/A   |
| N/A  | Landing Length (in)   | N/A   | N/A  | DWS Provided?               | N/A   |
| N/A  | Landing Width (in)    | N/A   | N/A  | DWS Contrast?               | N/A   |
| N/A  | Landing Slope (%)     | N/A   | N/A  | DWS Length (in)             | N/A   |
| N/A  | Landing X Slope (%)   | N/A   | N/A  | DWS Full Width?             | N/A   |
| N/A  | Landing Curb? (Y/N)   | N/A   | N/A  | DWS Offset (in)             | N/A   |
| N/A  | Shared Landing?       | N/A   |      |                             |       |
| N/A  | Gutter Ponding?       | N/A   | N/A  | Gutter Slope (%)            | N/A   |
| N/A  | Gutter Lip Ht (in)    | N/A   | N/A  | Gutter X Slope (%)          | N/A   |
| N/A  | Painted X Walk1?      | Yes   | N/A  | Painted X Walk2?            | No    |
|      | X Walk 1 Direction    | To NW |      | X Walk 2 Direction          | To SW |
| N/A  | X Walk 1 Width (in)   | 80.0  | N/A  | X Walk 2 Width (in)         | N/A   |
|      | X Walk 1 Slope (%)    | 1.9   |      | X Walk 2 Slope (%)          | 0.3   |
|      | X Walk 1 X Slope (%)  | 3.1   |      | X Walk 2 X Slope (%)        | 2.1   |
| N/A  | Ramp inside XWalk1?   | Yes   | N/A  | Ramp inside XWalk2?         | N/A   |
|      | Road Slope (%)        | 2.5   | N/A  | Clear Space?                | N/A   |
|      | Road X Slope (%)      | 1.0   | N/A  | Clear Space to XWalk (in)   | N/A   |
| N/A  | Any Obstructions?     | N/A   | N/A  | Storm Grate/Utility Hazard? | N/A   |
|      | Obstruction Type      |       |      | Storm Grate/Utility Type    |       |
|      |                       |       | I    |                             |       |

Field Measurements/Component Compliance