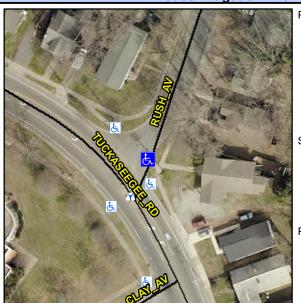

## **Access Compliance Report Public Rights-of-Way** (Curb Ramps)

Intersection ID: 10579 Main Street: RUSH AV **Cross Street: TUCKASEEGEE RD** Location: NE ADA ID: B38B1635B8A1 Ramp Type: Directional1 Initial Pass/Fail: Fail **Overall Compliance: No** Severity Score: 21.25

## Field Measurements/Component Compliance

**RUSH AV** Street 1 Name Stop Condition-Street 1 StopSign Street 2 Name N/A Stop Condition-Street 2 N/A

Possible Solutions: Remove & Replace Entire Ramp. Surveyor Notes: N/A R304.5.1, R304.2.2