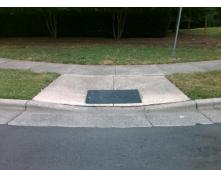

## Access Compliance Report Public Rights-of-Way (Curb Ramps)

Intersection ID: 7022Main Street:CROSSPOINT\_CENTER\_LNCross Street: HUTCHISON-MCDONALD\_RDLocation:NEADA ID: B38CF85ABC28Ramp Type:PerpInitial Pass/Fail: FailOverall Compliance: NoSeverity Score:12.5

Total Cost: \$ 1850.00

| Field Measurements/Component Compliance |                       |      |      |                             |      |  |
|-----------------------------------------|-----------------------|------|------|-----------------------------|------|--|
| Comp                                    | liance Description    | Data | Comp | liance Description          | Data |  |
| N/A                                     | Ramp Length (in)      | 67.0 | No   | Ramp Slope (%)              | 9.0  |  |
| Yes                                     | Ramp Width (in)       | 48.0 | Yes  | Ramp XSlope (%)             | 0.7  |  |
| N/A                                     | Flare Type LT         | N/A  | N/A  | Flare Type RT               | N/A  |  |
| N/A                                     | Flare Slope LT (%)    | N/A  | N/A  | Flare Slope RT (%)          | N/A  |  |
| N/A                                     | Flare Traversable LT? | N/A  | N/A  | Flare Traversable RT?       | N/A  |  |
| N/A                                     | Landing Length (in)   | N/A  | N/A  | DWS Provided?               | N/A  |  |
| N/A                                     | Landing Width (in)    | N/A  | N/A  | DWS Contrast?               | N/A  |  |
| N/A                                     | Landing Slope (%)     | N/A  | N/A  | DWS Length (in)             | N/A  |  |
| N/A                                     | Landing X Slope (%)   | N/A  | N/A  | DWS Full Width?             | N/A  |  |
| N/A                                     | Landing Curb? (Y/N)   | N/A  | N/A  | DWS Offset (in)             | N/A  |  |
| N/A                                     | Shared Landing?       | N/A  |      |                             |      |  |
| N/A                                     | Gutter Ponding?       | N/A  | N/A  | Gutter Slope (%)            | N/A  |  |
| N/A                                     | Gutter Lip Ht (in)    | 0.5  | N/A  | Gutter X Slope (%)          | N/A  |  |
| N/A                                     | Painted X Walk1?      | No   | N/A  | Painted X Walk2?            | N/A  |  |
|                                         | X Walk 1 Direction    | To W |      | X Walk 2 Direction          | N/A  |  |
| N/A                                     | X Walk 1 Width (in)   | N/A  | N/A  | X Walk 2 Width (in)         | N/A  |  |
|                                         | X Walk 1 Slope (%)    | 2.8  |      | X Walk 2 Slope (%)          | N/A  |  |
|                                         | X Walk 1 X Slope (%)  | 4.1  |      | X Walk 2 X Slope (%)        | N/A  |  |
| N/A                                     | Ramp inside XWalk1?   | N/A  | N/A  | Ramp inside XWalk2?         | N/A  |  |
|                                         | Road Slope (%)        | N/A  | N/A  | Clear Space?                | N/A  |  |
|                                         | Road X Slope (%)      | N/A  | N/A  | Clear Space to XWalk (in)   | N/A  |  |
| N/A                                     | Any Obstructions?     | N/A  | N/A  | Storm Grate/Utility Hazard? | N/A  |  |
|                                         | Obstruction Type      |      |      | Storm Grate/Utility Type    |      |  |
|                                         |                       | N/A  |      |                             | N/A  |  |
|                                         |                       |      | Yes  | Surface Condition? (G/P)    | Good |  |
|                                         |                       |      |      |                             |      |  |