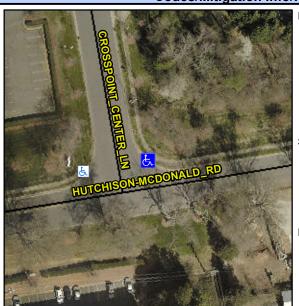

## Access Compliance Report Public Rights-of-Way (Curb Ramps)

Intersection ID: 7022Main Street:CROSSPOINT\_CENTER\_LNCross Street: HUTCHISON-MCDONALD\_RDLocation:NEADA ID: B38CF85ABC28Ramp Type:PerpInitial Pass/Fail: FailOverall Compliance: NoSeverity Score:12.5