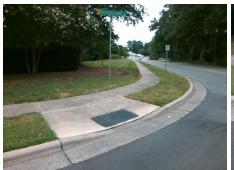

## Access Compliance Report Public Rights-of-Way (Curb Ramps)

Intersection ID: 7022Main Street:CROSSPOINT\_CENTER\_LNCross Street: HUTCHISON-MCDONALD\_RDLocation:NEADA ID: B38CF85ABC28Ramp Type:PerpInitial Pass/Fail: FailOverall Compliance: NoSeverity Score:12.5

Total Cost: \$ 1850.00

| Field Measurements/Component Compliance |                       |      |      |                             |      |  |
|-----------------------------------------|-----------------------|------|------|-----------------------------|------|--|
| Comp                                    | liance Description    | Data | Comp | liance Description          | Data |  |
| N/A                                     | Ramp Length (in)      | 67.0 | No   | Ramp Slope (%)              | 9.0  |  |
| Yes                                     | Ramp Width (in)       | 48.0 | Yes  | Ramp XSlope (%)             | 0.7  |  |
| N/A                                     | Flare Type LT         | N/A  | N/A  | Flare Type RT               | N/A  |  |
| N/A                                     | Flare Slope LT (%)    | N/A  | N/A  | Flare Slope RT (%)          | N/A  |  |
| N/A                                     | Flare Traversable LT? | N/A  | N/A  | Flare Traversable RT?       | N/A  |  |
| N/A                                     | Landing Length (in)   | N/A  | N/A  | DWS Provided?               | N/A  |  |
| N/A                                     | Landing Width (in)    | N/A  | N/A  | DWS Contrast?               | N/A  |  |
| N/A                                     | Landing Slope (%)     | N/A  | N/A  | DWS Length (in)             | N/A  |  |
| N/A                                     | Landing X Slope (%)   | N/A  | N/A  | DWS Full Width?             | N/A  |  |
| N/A                                     | Landing Curb? (Y/N)   | N/A  | N/A  | DWS Offset (in)             | N/A  |  |
| N/A                                     | Shared Landing?       | N/A  |      |                             |      |  |
| N/A                                     | Gutter Ponding?       | N/A  | N/A  | Gutter Slope (%)            | N/A  |  |
| N/A                                     | Gutter Lip Ht (in)    | 0.5  | N/A  | Gutter X Slope (%)          | N/A  |  |
| N/A                                     | Painted X Walk1?      | No   | N/A  | Painted X Walk2?            | N/A  |  |
|                                         | X Walk 1 Direction    | To W |      | X Walk 2 Direction          | N/A  |  |
| N/A                                     | X Walk 1 Width (in)   | N/A  | N/A  | X Walk 2 Width (in)         | N/A  |  |
|                                         | X Walk 1 Slope (%)    | 2.8  |      | X Walk 2 Slope (%)          | N/A  |  |
|                                         | X Walk 1 X Slope (%)  | 4.1  |      | X Walk 2 X Slope (%)        | N/A  |  |
| N/A                                     | Ramp inside XWalk1?   | N/A  | N/A  | Ramp inside XWalk2?         | N/A  |  |
|                                         | Road Slope (%)        | N/A  | N/A  | Clear Space?                | N/A  |  |
|                                         | Road X Slope (%)      | N/A  | N/A  | Clear Space to XWalk (in)   | N/A  |  |
| N/A                                     | Any Obstructions?     | N/A  | N/A  | Storm Grate/Utility Hazard? | N/A  |  |
|                                         | Obstruction Type      |      |      | Storm Grate/Utility Type    |      |  |
|                                         |                       | N/A  |      |                             | N/A  |  |
|                                         |                       |      | Yes  | Surface Condition? (G/P)    | Good |  |
|                                         |                       |      |      |                             |      |  |