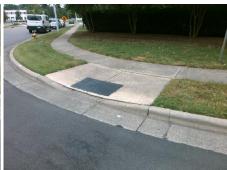

## Access Compliance Report Public Rights-of-Way (Curb Ramps)

Intersection ID: 7022Main Street:CROSSPOINT\_CENTER\_LNCross Street: HUTCHISON-MCDONALD\_RDLocation:NEADA ID: B38CF85ABC28Ramp Type:PerpInitial Pass/Fail: FailOverall Compliance: NoSeverity Score:12.5

Total Cost: \$ 1850.00

| Field Measurements/Component Compliance |                       |      |      |                             |      |  |
|-----------------------------------------|-----------------------|------|------|-----------------------------|------|--|
| Comp                                    | liance Description    | Data | Comp | liance Description          | Data |  |
| N/A                                     | Ramp Length (in)      | 67.0 | No   | Ramp Slope (%)              | 9.0  |  |
| Yes                                     | Ramp Width (in)       | 48.0 | Yes  | Ramp XSlope (%)             | 0.7  |  |
| N/A                                     | Flare Type LT         | N/A  | N/A  | Flare Type RT               | N/A  |  |
| N/A                                     | Flare Slope LT (%)    | N/A  | N/A  | Flare Slope RT (%)          | N/A  |  |
| N/A                                     | Flare Traversable LT? | N/A  | N/A  | Flare Traversable RT?       | N/A  |  |
| N/A                                     | Landing Length (in)   | N/A  | N/A  | DWS Provided?               | N/A  |  |
| N/A                                     | Landing Width (in)    | N/A  | N/A  | DWS Contrast?               | N/A  |  |
| N/A                                     | Landing Slope (%)     | N/A  | N/A  | DWS Length (in)             | N/A  |  |
| N/A                                     | Landing X Slope (%)   | N/A  | N/A  | DWS Full Width?             | N/A  |  |
| N/A                                     | Landing Curb? (Y/N)   | N/A  | N/A  | DWS Offset (in)             | N/A  |  |
| N/A                                     | Shared Landing?       | N/A  |      |                             |      |  |
| N/A                                     | Gutter Ponding?       | N/A  | N/A  | Gutter Slope (%)            | N/A  |  |
| N/A                                     | Gutter Lip Ht (in)    | 0.5  | N/A  | Gutter X Slope (%)          | N/A  |  |
| N/A                                     | Painted X Walk1?      | No   | N/A  | Painted X Walk2?            | N/A  |  |
|                                         | X Walk 1 Direction    | To W |      | X Walk 2 Direction          | N/A  |  |
| N/A                                     | X Walk 1 Width (in)   | N/A  | N/A  | X Walk 2 Width (in)         | N/A  |  |
|                                         | X Walk 1 Slope (%)    | 2.8  |      | X Walk 2 Slope (%)          | N/A  |  |
|                                         | X Walk 1 X Slope (%)  | 4.1  |      | X Walk 2 X Slope (%)        | N/A  |  |
| N/A                                     | Ramp inside XWalk1?   | N/A  | N/A  | Ramp inside XWalk2?         | N/A  |  |
|                                         | Road Slope (%)        | N/A  | N/A  | Clear Space?                | N/A  |  |
|                                         | Road X Slope (%)      | N/A  | N/A  | Clear Space to XWalk (in)   | N/A  |  |
| N/A                                     | Any Obstructions?     | N/A  | N/A  | Storm Grate/Utility Hazard? | N/A  |  |
|                                         | Obstruction Type      |      |      | Storm Grate/Utility Type    |      |  |
|                                         |                       | N/A  |      |                             | N/A  |  |
|                                         |                       |      | Yes  | Surface Condition? (G/P)    | Good |  |
|                                         |                       |      |      |                             |      |  |