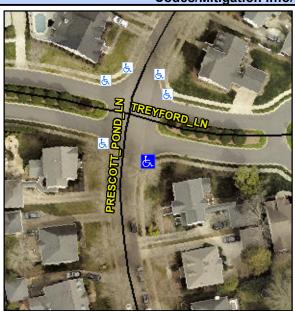

## **Access Compliance Report Public Rights-of-Way** (Curb Ramps)

Main Street: PRESCOTT\_POND\_LN Intersection ID: 23987 **Cross Street: TREYFORD LN** Location: SE ADA ID: B396BBF1F288 Ramp Type: PerpDiag Initial Pass/Fail: Fail **Overall Compliance: No Severity Score:** 35