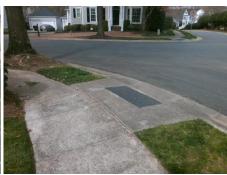

## Field Measurements/Component Compliance

TREYFORD LN Street 1 Name Stop Condition-Street 2 StopSign Street 2 Name PRESCOTT POND LN Stop Condition-Street 1

Possible Solutions: Remove & Replace Curb Ramp With Two New Directional Ramps or Equivalent. Surveyor Notes: N/A PROW/ADA: Not Found, R304.5.1, R304.2.2, R304.5.3

3200.00

Total Cost:

| Field Measurements/Component Compilance |                       |      |                        |                             |      |
|-----------------------------------------|-----------------------|------|------------------------|-----------------------------|------|
| Compliance Description                  |                       | Data | Compliance Description |                             | Data |
| N/A                                     | Ramp Length (in)      | 46.0 | No                     | Ramp Slope (%)              | 12.1 |
| No                                      | Ramp Width (in)       | 47.0 | No                     | Ramp XSlope (%)             | 2.4  |
| N/A                                     | Flare Type LT         | N/A  | N/A                    | Flare Type RT               | N/A  |
| N/A                                     | Flare Slope LT (%)    | N/A  | N/A                    | Flare Slope RT (%)          | N/A  |
| N/A                                     | Flare Traversable LT? | N/A  | N/A                    | Flare Traversable RT?       | N/A  |
| N/A                                     | Landing Length (in)   | N/A  | N/A                    | DWS Provided?               | N/A  |
| N/A                                     | Landing Width (in)    | N/A  | N/A                    | DWS Contrast?               | N/A  |
| N/A                                     | Landing Slope (%)     | N/A  | N/A                    | DWS Length (in)             | N/A  |
| N/A                                     | Landing X Slope (%)   | N/A  | N/A                    | DWS Full Width?             | N/A  |
| N/A                                     | Landing Curb? (Y/N)   | N/A  | N/A                    | DWS Offset (in)             | N/A  |
| N/A                                     | Shared Landing?       | N/A  |                        |                             |      |
| N/A                                     | Gutter Ponding?       | N/A  | N/A                    | Gutter Slope (%)            | N/A  |
| N/A                                     | Gutter Lip Ht (in)    | N/A  | N/A                    | Gutter X Slope (%)          | N/A  |
| N/A                                     | Painted X Walk1?      | No   | N/A                    | Painted X Walk2?            | No   |
|                                         | X Walk 1 Direction    | To N |                        | X Walk 2 Direction          | To W |
| N/A                                     | X Walk 1 Width (in)   | N/A  | N/A                    | X Walk 2 Width (in)         | N/A  |
|                                         | X Walk 1 Slope (%)    | 1.3  |                        | X Walk 2 Slope (%)          | 2.0  |
|                                         | X Walk 1 X Slope (%)  | 1.4  |                        | X Walk 2 X Slope (%)        | 0.8  |
| N/A                                     | Ramp inside XWalk1?   | N/A  | N/A                    | Ramp inside XWalk2?         | N/A  |
|                                         | Road Slope (%)        | 2.0  | N/A                    | Clear Space?                | N/A  |
|                                         | Road X Slope (%)      | 0.6  | N/A                    | Clear Space to XWalk (in)   | N/A  |
| N/A                                     | Any Obstructions?     | N/A  | N/A                    | Storm Grate/Utility Hazard? | N/A  |
|                                         | Obstruction Type      |      |                        | Storm Grate/Utility Type    |      |
|                                         |                       | N/A  |                        |                             | N/A  |
|                                         |                       |      | Yes                    | Surface Condition? (G/P)    | Good |
| THE RESERVED                            |                       |      |                        |                             |      |