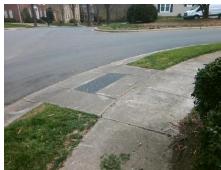

## Field Measurements/Component Compliance

TREYFORD LN Street 1 Name Stop Condition-Street 2 StopSign Street 2 Name PRESCOTT POND LN Stop Condition-Street 1

Possible Solutions: Remove & Replace Curb Ramp With Two New Directional Ramps or Equivalent. Surveyor Notes: N/A PROW/ADA: Not Found, R304.5.1, R304.2.2, R304.5.3

3200.00

Total Cost:

| Field Measurements/Component Compilance |                       |      |                        |                             |      |
|-----------------------------------------|-----------------------|------|------------------------|-----------------------------|------|
| Compliance Description                  |                       | Data | Compliance Description |                             | Data |
| N/A                                     | Ramp Length (in)      | 46.0 | No                     | Ramp Slope (%)              | 12.1 |
| No                                      | Ramp Width (in)       | 47.0 | No                     | Ramp XSlope (%)             | 2.4  |
| N/A                                     | Flare Type LT         | N/A  | N/A                    | Flare Type RT               | N/A  |
| N/A                                     | Flare Slope LT (%)    | N/A  | N/A                    | Flare Slope RT (%)          | N/A  |
| N/A                                     | Flare Traversable LT? | N/A  | N/A                    | Flare Traversable RT?       | N/A  |
| N/A                                     | Landing Length (in)   | N/A  | N/A                    | DWS Provided?               | N/A  |
| N/A                                     | Landing Width (in)    | N/A  | N/A                    | DWS Contrast?               | N/A  |
| N/A                                     | Landing Slope (%)     | N/A  | N/A                    | DWS Length (in)             | N/A  |
| N/A                                     | Landing X Slope (%)   | N/A  | N/A                    | DWS Full Width?             | N/A  |
| N/A                                     | Landing Curb? (Y/N)   | N/A  | N/A                    | DWS Offset (in)             | N/A  |
| N/A                                     | Shared Landing?       | N/A  |                        |                             |      |
| N/A                                     | Gutter Ponding?       | N/A  | N/A                    | Gutter Slope (%)            | N/A  |
| N/A                                     | Gutter Lip Ht (in)    | N/A  | N/A                    | Gutter X Slope (%)          | N/A  |
| N/A                                     | Painted X Walk1?      | No   | N/A                    | Painted X Walk2?            | No   |
|                                         | X Walk 1 Direction    | To N |                        | X Walk 2 Direction          | To W |
| N/A                                     | X Walk 1 Width (in)   | N/A  | N/A                    | X Walk 2 Width (in)         | N/A  |
|                                         | X Walk 1 Slope (%)    | 1.3  |                        | X Walk 2 Slope (%)          | 2.0  |
|                                         | X Walk 1 X Slope (%)  | 1.4  |                        | X Walk 2 X Slope (%)        | 0.8  |
| N/A                                     | Ramp inside XWalk1?   | N/A  | N/A                    | Ramp inside XWalk2?         | N/A  |
|                                         | Road Slope (%)        | 2.0  | N/A                    | Clear Space?                | N/A  |
|                                         | Road X Slope (%)      | 0.6  | N/A                    | Clear Space to XWalk (in)   | N/A  |
| N/A                                     | Any Obstructions?     | N/A  | N/A                    | Storm Grate/Utility Hazard? | N/A  |
|                                         | Obstruction Type      |      |                        | Storm Grate/Utility Type    |      |
|                                         |                       | N/A  |                        |                             | N/A  |
|                                         |                       |      | Yes                    | Surface Condition? (G/P)    | Good |
| THE RESERVED                            |                       |      |                        |                             |      |