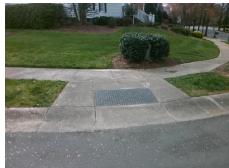

## Field Measurements/Component Compliance

TREYFORD LN Street 1 Name Stop Condition-Street 2 StopSign Street 2 Name PRESCOTT POND LN Stop Condition-Street 1

Possible Solutions: Remove & Replace Curb Ramp With Two New Directional Ramps or Equivalent. Surveyor Notes: N/A PROW/ADA: Not Found, R304.5.1, R304.2.2, R304.5.3

3200.00

Total Cost:

| Field Measurements/Component Compilance |                       |      |                        |                             |      |
|-----------------------------------------|-----------------------|------|------------------------|-----------------------------|------|
| Compliance Description                  |                       | Data | Compliance Description |                             | Data |
| N/A                                     | Ramp Length (in)      | 46.0 | No                     | Ramp Slope (%)              | 12.1 |
| No                                      | Ramp Width (in)       | 47.0 | No                     | Ramp XSlope (%)             | 2.4  |
| N/A                                     | Flare Type LT         | N/A  | N/A                    | Flare Type RT               | N/A  |
| N/A                                     | Flare Slope LT (%)    | N/A  | N/A                    | Flare Slope RT (%)          | N/A  |
| N/A                                     | Flare Traversable LT? | N/A  | N/A                    | Flare Traversable RT?       | N/A  |
| N/A                                     | Landing Length (in)   | N/A  | N/A                    | DWS Provided?               | N/A  |
| N/A                                     | Landing Width (in)    | N/A  | N/A                    | DWS Contrast?               | N/A  |
| N/A                                     | Landing Slope (%)     | N/A  | N/A                    | DWS Length (in)             | N/A  |
| N/A                                     | Landing X Slope (%)   | N/A  | N/A                    | DWS Full Width?             | N/A  |
| N/A                                     | Landing Curb? (Y/N)   | N/A  | N/A                    | DWS Offset (in)             | N/A  |
| N/A                                     | Shared Landing?       | N/A  |                        |                             |      |
| N/A                                     | Gutter Ponding?       | N/A  | N/A                    | Gutter Slope (%)            | N/A  |
| N/A                                     | Gutter Lip Ht (in)    | N/A  | N/A                    | Gutter X Slope (%)          | N/A  |
| N/A                                     | Painted X Walk1?      | No   | N/A                    | Painted X Walk2?            | No   |
|                                         | X Walk 1 Direction    | To N |                        | X Walk 2 Direction          | To W |
| N/A                                     | X Walk 1 Width (in)   | N/A  | N/A                    | X Walk 2 Width (in)         | N/A  |
|                                         | X Walk 1 Slope (%)    | 1.3  |                        | X Walk 2 Slope (%)          | 2.0  |
|                                         | X Walk 1 X Slope (%)  | 1.4  |                        | X Walk 2 X Slope (%)        | 0.8  |
| N/A                                     | Ramp inside XWalk1?   | N/A  | N/A                    | Ramp inside XWalk2?         | N/A  |
|                                         | Road Slope (%)        | 2.0  | N/A                    | Clear Space?                | N/A  |
|                                         | Road X Slope (%)      | 0.6  | N/A                    | Clear Space to XWalk (in)   | N/A  |
| N/A                                     | Any Obstructions?     | N/A  | N/A                    | Storm Grate/Utility Hazard? | N/A  |
|                                         | Obstruction Type      |      |                        | Storm Grate/Utility Type    |      |
|                                         |                       | N/A  |                        |                             | N/A  |
|                                         |                       |      | Yes                    | Surface Condition? (G/P)    | Good |
| THE RESERVED                            |                       |      |                        |                             |      |