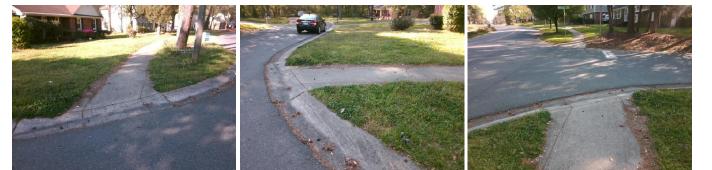

## Access Compliance Report Public Rights-of-Way (Curb Ramps)

Yes

Surface Condition? (G/P)

Good

| Intersection ID: 14318 Main Street: LAWRENCE_ORR_RD |                               | Cross Street: WALLACE_AV                       |                       |       | Location:                | S                           |      |
|-----------------------------------------------------|-------------------------------|------------------------------------------------|-----------------------|-------|--------------------------|-----------------------------|------|
| ADA ID: B396F16BBCB1 Ramp Type: Perp                |                               | Initial Pass/Fail: Fail Overall Compliance: No |                       |       | o Severity Score:        | 10                          |      |
| Codes/Mitigation Info/Possible Solution             |                               | Field Measurements/Component Compliance        |                       |       |                          |                             |      |
|                                                     | Possible Solutions:           | Compliance Description Dat                     |                       | Data  | a Compliance Description |                             | Data |
| Landrage Bassie                                     | Remove & Replace Entire Ramp. | N/A                                            | Ramp Length (in)      | 95.0  | Yes                      | Ramp Slope (%)              | 5.7  |
|                                                     |                               | No                                             | Ramp Width (in)       | 43.0  | No                       | Ramp XSlope (%)             | 2.3  |
|                                                     |                               | N/A                                            | Flare Type LT         | N/A   | N/A                      | Flare Type RT               | N/A  |
|                                                     | 2                             | N/A                                            | Flare Slope LT (%)    | N/A   | N/A                      | Flare Slope RT (%)          | N/A  |
|                                                     |                               | N/A                                            | Flare Traversable LT? | N/A   | N/A                      | Flare Traversable RT?       | N/A  |
|                                                     | 8                             | N/A                                            | Landing Length (in)   | N/A   | N/A                      | DWS Provided?               | N/A  |
|                                                     | Surveyor Notes:               | N/A                                            | Landing Width (in)    | N/A   | N/A                      | DWS Contrast?               | N/A  |
|                                                     | N/A                           | N/A                                            | Landing Slope (%)     | N/A   | N/A                      | DWS Length (in)             | N/A  |
|                                                     |                               | N/A                                            | Landing X Slope (%)   | N/A   | N/A                      | DWS Full Width?             | N/A  |
| A CONTRACTOR                                        | 1                             | N/A                                            | Landing Curb? (Y/N)   | N/A   | N/A                      | DWS Offset (in)             | N/A  |
|                                                     |                               | N/A                                            | Shared Landing?       | N/A   |                          |                             |      |
|                                                     | PROW/ADA:                     | N/A                                            | Gutter Ponding?       | N/A   | N/A                      | Gutter Slope (%)            | N/A  |
|                                                     | Not Found, R304.5.1, R304.5.3 | N/A                                            | Gutter Lip Ht (in)    | N/A   | N/A                      | Gutter X Slope (%)          | N/A  |
|                                                     | ,,                            | N/A                                            | Painted X Walk1?      | No    | N/A                      | Painted X Walk2?            | N/A  |
|                                                     |                               |                                                | X Walk 1 Direction    | To NE |                          | X Walk 2 Direction          | N/A  |
|                                                     |                               | N/A                                            | X Walk 1 Width (in)   | N/A   | N/A                      | X Walk 2 Width (in)         | N/A  |
| Street 1 Name WALLACE AV                            | _                             |                                                | X Walk 1 Slope (%)    | 5.8   |                          | X Walk 2 Slope (%)          | N/A  |
| Stop Condition-Street 2 StopSign                    |                               |                                                | X Walk 1 X Slope (%)  | 5.0   |                          | X Walk 2 X Slope (%)        | N/A  |
| Street 2 Name N/A                                   |                               | N/A                                            | Ramp inside XWalk1?   | N/A   | N/A                      | Ramp inside XWalk2?         | N/A  |
| Stop Condition-Street 1 N/A                         |                               |                                                | Road Slope (%)        | N/A   | N/A                      | Clear Space?                | N/A  |
|                                                     |                               |                                                | Road X Slope (%)      | N/A   | N/A                      | Clear Space to XWalk (in)   | N/A  |
|                                                     |                               | N/A                                            | Any Obstructions?     | N/A   | N/A                      | Storm Grate/Utility Hazard? | N/A  |
|                                                     | Total Cost: \$ 1              | 850.00                                         | Obstruction Type      |       |                          | Storm Grate/Utility Type    |      |
|                                                     |                               |                                                |                       | N/A   |                          |                             | N/A  |