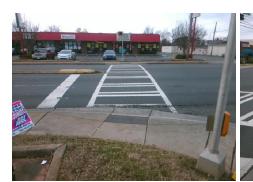

## Field Measurements/Component Compliance

Street 1 Name **SOUTH BV** Stop Condition-Street 2 Signal Street 2 Name N/A Stop Condition-Street 1 N/A

| Possible solution             |    |
|-------------------------------|----|
| Possible Solutions:           | C  |
| Remove & Replace Entire Ramp. | N/ |
|                               | Ye |
|                               | N/ |
|                               | N/ |
|                               | N/ |
|                               | N/ |
| Surveyor Notes:               | N/ |
| N/A                           | N/ |
|                               | N/ |
|                               | N/ |
|                               | N/ |
| PROW/ADA:                     | N/ |
| Not Found, R304.2.2, R304.5.3 | N/ |
|                               | N/ |
|                               | N/ |
|                               | N/ |
|                               |    |

|           | \$ |
|-----------|----|
|           |    |
| O         |    |
|           |    |
|           |    |
| Post Post |    |
|           |    |

|                  |      | Field Measurements/Component Compliance |       |      |        |                         |      |
|------------------|------|-----------------------------------------|-------|------|--------|-------------------------|------|
|                  | Comp | oliance Description                     | Data  | Comp | liance | Description             | Data |
| ace Entire Ramp. | N/A  | Ramp Length (in)                        | 68.0  | No   | Ramp   | Slope (%)               | 8.7  |
| ·                | Yes  | Ramp Width (in)                         | 49.0  | No   | Ramp   | XSlope (%)              | 2.2  |
|                  | N/A  | Flare Type LT                           | N/A   | N/A  | Flare  | Type RT                 | N/A  |
|                  | N/A  | Flare Slope LT (%)                      | N/A   | N/A  | Flare  | Slope RT (%)            | N/A  |
|                  | N/A  | Flare Traversable LT?                   | N/A   | N/A  | Flare  | Traversable RT?         | N/A  |
|                  | N/A  | Landing Length (in)                     | N/A   | N/A  | DWS    | Provided?               | N/A  |
|                  | N/A  | Landing Width (in)                      | N/A   | N/A  | DWS    | Contrast?               | N/A  |
|                  | N/A  | Landing Slope (%)                       | N/A   | N/A  | DWS    | Length (in)             | N/A  |
|                  | N/A  | Landing X Slope (%)                     | N/A   | N/A  | DWS    | Full Width?             | N/A  |
|                  | N/A  | Landing Curb? (Y/N)                     | N/A   | N/A  | DWS    | Offset (in)             | N/A  |
|                  | N/A  | Shared Landing?                         | N/A   |      |        |                         |      |
|                  | N/A  | Gutter Ponding?                         | N/A   | N/A  | Gutte  | r Slope (%)             | N/A  |
| 4.2.2, R304.5.3  | N/A  | Gutter Lip Ht (in)                      | N/A   | N/A  | Gutte  | r X Slope (%)           | N/A  |
| •                | N/A  | Painted X Walk1?                        | Yes   | N/A  | Paint  | ed X Walk2?             | N/A  |
|                  |      | X Walk 1 Direction                      | To W  |      | X Wa   | lk 2 Direction          | N/A  |
|                  | N/A  | X Walk 1 Width (in)                     | 107.0 | N/A  | X Wa   | lk 2 Width (in)         | N/A  |
|                  |      | X Walk 1 Slope (%)                      | 5.1   |      | X Wa   | lk 2 Slope (%)          | N/A  |
|                  |      | X Walk 1 X Slope (%)                    | 1.0   |      | X Wa   | lk 2 X Slope (%)        | N/A  |
|                  | N/A  | Ramp inside XWalk1?                     | Yes   | N/A  | Ram    | inside XWalk2?          | N/A  |
|                  |      | Road Slope (%)                          | N/A   | N/A  | Clear  | Space?                  | N/A  |
|                  |      | Road X Slope (%)                        | N/A   | N/A  | Clear  | Space to XWalk (in)     | N/A  |
|                  | N/A  | Any Obstructions?                       | N/A   | N/A  | Storn  | n Grate/Utility Hazard? | N/A  |
| \$ 1850.00       |      | Obstruction Type                        |       |      | Storn  | n Grate/Utility Type    |      |
|                  |      |                                         | N/A   |      |        |                         | N/A  |
|                  |      |                                         |       | Yes  | Surfa  | ce Condition? (G/P)     | Good |