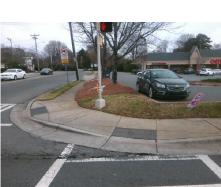

## Field Measurements/Component Compliance

Street 1 Name **SOUTH BV** Stop Condition-Street 2 Signal Street 2 Name N/A Stop Condition-Street 1 N/A

| Possible solution             |    |
|-------------------------------|----|
| Possible Solutions:           | C  |
| Remove & Replace Entire Ramp. | N/ |
|                               | Ye |
|                               | N/ |
|                               | N/ |
|                               | N/ |
|                               | N/ |
| Surveyor Notes:               | N/ |
| N/A                           | N/ |
|                               | N/ |
|                               | N/ |
|                               | N/ |
| PROW/ADA:                     | N/ |
| Not Found, R304.2.2, R304.5.3 | N/ |
|                               | N/ |
|                               | N/ |
|                               | N/ |
|                               |    |

|           | \$ |
|-----------|----|
|           |    |
| O         |    |
|           |    |
|           |    |
| Post Post |    |
|           |    |

|                  |      | Field Measurements/Component Compliance |       |      |        |                         |      |
|------------------|------|-----------------------------------------|-------|------|--------|-------------------------|------|
|                  | Comp | oliance Description                     | Data  | Comp | liance | Description             | Data |
| ace Entire Ramp. | N/A  | Ramp Length (in)                        | 68.0  | No   | Ramp   | Slope (%)               | 8.7  |
| ·                | Yes  | Ramp Width (in)                         | 49.0  | No   | Ramp   | XSlope (%)              | 2.2  |
|                  | N/A  | Flare Type LT                           | N/A   | N/A  | Flare  | Type RT                 | N/A  |
|                  | N/A  | Flare Slope LT (%)                      | N/A   | N/A  | Flare  | Slope RT (%)            | N/A  |
|                  | N/A  | Flare Traversable LT?                   | N/A   | N/A  | Flare  | Traversable RT?         | N/A  |
|                  | N/A  | Landing Length (in)                     | N/A   | N/A  | DWS    | Provided?               | N/A  |
|                  | N/A  | Landing Width (in)                      | N/A   | N/A  | DWS    | Contrast?               | N/A  |
|                  | N/A  | Landing Slope (%)                       | N/A   | N/A  | DWS    | Length (in)             | N/A  |
|                  | N/A  | Landing X Slope (%)                     | N/A   | N/A  | DWS    | Full Width?             | N/A  |
|                  | N/A  | Landing Curb? (Y/N)                     | N/A   | N/A  | DWS    | Offset (in)             | N/A  |
|                  | N/A  | Shared Landing?                         | N/A   |      |        |                         |      |
|                  | N/A  | Gutter Ponding?                         | N/A   | N/A  | Gutte  | r Slope (%)             | N/A  |
| 4.2.2, R304.5.3  | N/A  | Gutter Lip Ht (in)                      | N/A   | N/A  | Gutte  | r X Slope (%)           | N/A  |
| •                | N/A  | Painted X Walk1?                        | Yes   | N/A  | Paint  | ed X Walk2?             | N/A  |
|                  |      | X Walk 1 Direction                      | To W  |      | X Wa   | lk 2 Direction          | N/A  |
|                  | N/A  | X Walk 1 Width (in)                     | 107.0 | N/A  | X Wa   | lk 2 Width (in)         | N/A  |
|                  |      | X Walk 1 Slope (%)                      | 5.1   |      | X Wa   | lk 2 Slope (%)          | N/A  |
|                  |      | X Walk 1 X Slope (%)                    | 1.0   |      | X Wa   | lk 2 X Slope (%)        | N/A  |
|                  | N/A  | Ramp inside XWalk1?                     | Yes   | N/A  | Ram    | inside XWalk2?          | N/A  |
|                  |      | Road Slope (%)                          | N/A   | N/A  | Clear  | Space?                  | N/A  |
|                  |      | Road X Slope (%)                        | N/A   | N/A  | Clear  | Space to XWalk (in)     | N/A  |
|                  | N/A  | Any Obstructions?                       | N/A   | N/A  | Storn  | n Grate/Utility Hazard? | N/A  |
| \$ 1850.00       |      | Obstruction Type                        |       |      | Storn  | n Grate/Utility Type    |      |
|                  |      |                                         | N/A   |      |        |                         | N/A  |
|                  |      |                                         |       | Yes  | Surfa  | ce Condition? (G/P)     | Good |