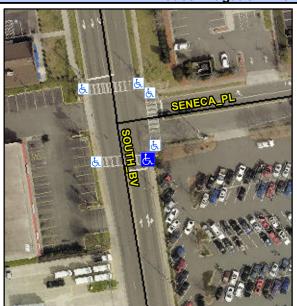

## **Access Compliance Report Public Rights-of-Way** (Curb Ramps)

Intersection ID: 18538 Main Street: SENECA\_PL Cross Street: SOUTH\_BV Location: SE

**Overall Compliance: No** ADA ID: B39B7AF61365 Ramp Type: Perp Initial Pass/Fail: Fail Severity Score: 13.75

## Field Measurements/Component Compliance

Street 1 Name **SOUTH BV** Stop Condition-Street 2 Signal Street 2 Name N/A Stop Condition-Street 1 N/A

| Possible solution             |    |
|-------------------------------|----|
| Possible Solutions:           | C  |
| Remove & Replace Entire Ramp. | N/ |
|                               | Ye |
|                               | N/ |
|                               | N/ |
|                               | N/ |
|                               | N/ |
| Surveyor Notes:               | N/ |
| N/A                           | N/ |
|                               | N/ |
|                               | N/ |
|                               | N/ |
| PROW/ADA:                     | N/ |
| Not Found, R304.2.2, R304.5.3 | N/ |
|                               | N/ |
|                               | N/ |
|                               | N/ |
|                               |    |