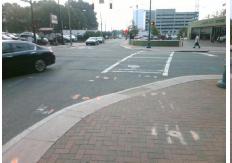

Surveyor Notes:
N/A

PROW/ADA:
R304.2.2

Total Cost: \$ 3200.00

| Complia |     | ance Description      | Data  | Compli | Compliance Description |                       | Data  |
|---------|-----|-----------------------|-------|--------|------------------------|-----------------------|-------|
|         | N/A | Ramp Length (in)      | 96.0  | No     | Ramp                   | Slope (%)             | 10.0  |
|         | Yes | Ramp Width (in)       | 48.0  | Yes    | Ramp                   | XSlope (%)            | 0.2   |
|         | N/A | Flare Type LT         | N/A   | N/A    | Flare T                | ype RT                | N/A   |
|         | N/A | Flare Slope LT (%)    | N/A   | N/A    | Flare S                | Slope RT (%)          | N/A   |
|         | N/A | Flare Traversable LT? | N/A   | N/A    | Flare T                | raversable RT?        | N/A   |
|         | N/A | Landing Length (in)   | N/A   | N/A    | DWS F                  | Provided?             | N/A   |
|         | N/A | Landing Width (in)    | N/A   | N/A    | DWS (                  | Contrast?             | N/A   |
|         | N/A | Landing Slope (%)     | N/A   | N/A    | DWS L                  | ength (in)            | N/A   |
|         | N/A | Landing X Slope (%)   | N/A   | N/A    | DWS F                  | Full Width?           | N/A   |
|         | N/A | Landing Curb? (Y/N)   | N/A   | N/A    | DWS (                  | Offset (in)           | N/A   |
|         | N/A | Shared Landing?       | N/A   |        |                        |                       |       |
|         | N/A | Gutter Ponding?       | N/A   | N/A    | Gutter                 | Slope (%)             | N/A   |
|         | N/A | Gutter Lip Ht (in)    | N/A   | N/A    | Gutter                 | X Slope (%)           | N/A   |
|         | N/A | Painted X Walk1?      | Yes   | N/A    | Painte                 | d X Walk2?            | Yes   |
|         |     | X Walk 1 Direction    | To SE |        | X Walk                 | c 2 Direction         | To NE |
|         | N/A | X Walk 1 Width (in)   | 103.0 | N/A    | X Walk                 | c 2 Width (in)        | 106.0 |
|         |     | X Walk 1 Slope (%)    | 6.2   |        | X Walk                 | ( 2 Slope (%)         | 8.1   |
|         |     | X Walk 1 X Slope (%)  | 3.4   |        | X Walk                 | ( 2 X Slope (%)       | 0.4   |
|         | N/A | Ramp inside XWalk1?   | Yes   | N/A    | Ramp                   | inside XWalk2?        | Yes   |
|         |     | Road Slope (%)        | 3.1   | N/A    | Clear S                | Space?                | N/A   |
|         |     | Road X Slope (%)      | 6.3   | N/A    | Clear S                | Space to XWalk (in)   | N/A   |
|         | N/A | Any Obstructions?     | N/A   | N/A    | Storm                  | Grate/Utility Hazard? | N/A   |
|         |     | Obstruction Type      |       |        | Storm                  | Grate/Utility Type    |       |
|         |     |                       |       |        |                        |                       |       |