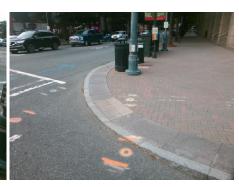

Surveyor Notes:
N/A

PROW/ADA:
R304.2.2

Total Cost: \$ 3200.00

| Complia |     | ance Description      | Data  | Compli | Compliance Description |                       | Data  |
|---------|-----|-----------------------|-------|--------|------------------------|-----------------------|-------|
|         | N/A | Ramp Length (in)      | 96.0  | No     | Ramp                   | Slope (%)             | 10.0  |
|         | Yes | Ramp Width (in)       | 48.0  | Yes    | Ramp                   | XSlope (%)            | 0.2   |
|         | N/A | Flare Type LT         | N/A   | N/A    | Flare T                | ype RT                | N/A   |
|         | N/A | Flare Slope LT (%)    | N/A   | N/A    | Flare S                | Slope RT (%)          | N/A   |
|         | N/A | Flare Traversable LT? | N/A   | N/A    | Flare T                | raversable RT?        | N/A   |
|         | N/A | Landing Length (in)   | N/A   | N/A    | DWS F                  | Provided?             | N/A   |
|         | N/A | Landing Width (in)    | N/A   | N/A    | DWS (                  | Contrast?             | N/A   |
|         | N/A | Landing Slope (%)     | N/A   | N/A    | DWS L                  | ength (in)            | N/A   |
|         | N/A | Landing X Slope (%)   | N/A   | N/A    | DWS F                  | Full Width?           | N/A   |
|         | N/A | Landing Curb? (Y/N)   | N/A   | N/A    | DWS (                  | Offset (in)           | N/A   |
|         | N/A | Shared Landing?       | N/A   |        |                        |                       |       |
|         | N/A | Gutter Ponding?       | N/A   | N/A    | Gutter                 | Slope (%)             | N/A   |
|         | N/A | Gutter Lip Ht (in)    | N/A   | N/A    | Gutter                 | X Slope (%)           | N/A   |
|         | N/A | Painted X Walk1?      | Yes   | N/A    | Painte                 | d X Walk2?            | Yes   |
|         |     | X Walk 1 Direction    | To SE |        | X Walk                 | c 2 Direction         | To NE |
|         | N/A | X Walk 1 Width (in)   | 103.0 | N/A    | X Walk                 | c 2 Width (in)        | 106.0 |
|         |     | X Walk 1 Slope (%)    | 6.2   |        | X Walk                 | ( 2 Slope (%)         | 8.1   |
|         |     | X Walk 1 X Slope (%)  | 3.4   |        | X Walk                 | ( 2 X Slope (%)       | 0.4   |
|         | N/A | Ramp inside XWalk1?   | Yes   | N/A    | Ramp                   | inside XWalk2?        | Yes   |
|         |     | Road Slope (%)        | 3.1   | N/A    | Clear S                | Space?                | N/A   |
|         |     | Road X Slope (%)      | 6.3   | N/A    | Clear S                | Space to XWalk (in)   | N/A   |
|         | N/A | Any Obstructions?     | N/A   | N/A    | Storm                  | Grate/Utility Hazard? | N/A   |
|         |     | Obstruction Type      |       |        | Storm                  | Grate/Utility Type    |       |
|         |     |                       |       |        |                        |                       |       |