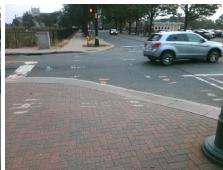

Surveyor Notes:
N/A

PROW/ADA:
R304.2.2

Total Cost: \$ 3200.00

| Complia |     | ance Description      | Data  | Compli | Compliance Description |                       | Data  |
|---------|-----|-----------------------|-------|--------|------------------------|-----------------------|-------|
|         | N/A | Ramp Length (in)      | 96.0  | No     | Ramp                   | Slope (%)             | 10.0  |
|         | Yes | Ramp Width (in)       | 48.0  | Yes    | Ramp                   | XSlope (%)            | 0.2   |
|         | N/A | Flare Type LT         | N/A   | N/A    | Flare T                | ype RT                | N/A   |
|         | N/A | Flare Slope LT (%)    | N/A   | N/A    | Flare S                | Slope RT (%)          | N/A   |
|         | N/A | Flare Traversable LT? | N/A   | N/A    | Flare T                | raversable RT?        | N/A   |
|         | N/A | Landing Length (in)   | N/A   | N/A    | DWS F                  | Provided?             | N/A   |
|         | N/A | Landing Width (in)    | N/A   | N/A    | DWS (                  | Contrast?             | N/A   |
|         | N/A | Landing Slope (%)     | N/A   | N/A    | DWS L                  | ength (in)            | N/A   |
|         | N/A | Landing X Slope (%)   | N/A   | N/A    | DWS F                  | Full Width?           | N/A   |
|         | N/A | Landing Curb? (Y/N)   | N/A   | N/A    | DWS (                  | Offset (in)           | N/A   |
|         | N/A | Shared Landing?       | N/A   |        |                        |                       |       |
|         | N/A | Gutter Ponding?       | N/A   | N/A    | Gutter                 | Slope (%)             | N/A   |
|         | N/A | Gutter Lip Ht (in)    | N/A   | N/A    | Gutter                 | X Slope (%)           | N/A   |
|         | N/A | Painted X Walk1?      | Yes   | N/A    | Painte                 | d X Walk2?            | Yes   |
|         |     | X Walk 1 Direction    | To SE |        | X Walk                 | c 2 Direction         | To NE |
|         | N/A | X Walk 1 Width (in)   | 103.0 | N/A    | X Walk                 | c 2 Width (in)        | 106.0 |
|         |     | X Walk 1 Slope (%)    | 6.2   |        | X Walk                 | ( 2 Slope (%)         | 8.1   |
|         |     | X Walk 1 X Slope (%)  | 3.4   |        | X Walk                 | ( 2 X Slope (%)       | 0.4   |
|         | N/A | Ramp inside XWalk1?   | Yes   | N/A    | Ramp                   | inside XWalk2?        | Yes   |
|         |     | Road Slope (%)        | 3.1   | N/A    | Clear S                | Space?                | N/A   |
|         |     | Road X Slope (%)      | 6.3   | N/A    | Clear S                | Space to XWalk (in)   | N/A   |
|         | N/A | Any Obstructions?     | N/A   | N/A    | Storm                  | Grate/Utility Hazard? | N/A   |
|         |     | Obstruction Type      |       |        | Storm                  | Grate/Utility Type    |       |
|         |     |                       |       |        |                        |                       |       |