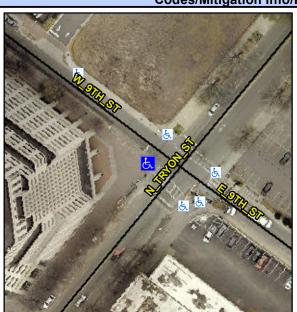

## Access Compliance Report Public Rights-of-Way (Curb Ramps)

N/A

Good

Surface Condition? (G/P)

Intersection ID: 11847 Main Street: N\_TRYON\_ST Cross Street: W\_9TH\_ST Location: W

ADA ID: B3A4BE052C57 Ramp Type: PerpDiag Initial Pass/Fail: Fail Overall Compliance: No Severity Score: 12.5

## Field Measurements/Component Compliance

Street 1 Name
Stop Condition-Street 2
Street 2 Name
Stop Condition-Street 1

N TRYON ST Signal W 9TH ST Signal Possible Solutions:

Remove & Replace Curb Ramp With Two New Directional Ramps or Equivalent.