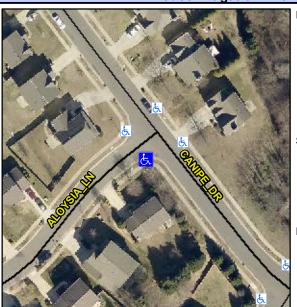

## Access Compliance Report Public Rights-of-Way (Curb Ramps)

Intersection ID: 45688 Main Street: ALOYSIA\_LN Cross Street: CANIPE\_DR Location: S

ADA ID: B3A83D9800C0 Ramp Type: BlendTrans1 Initial Pass/Fail: Fail Overall Compliance: No Severity Score: 10

## Field Measurements/Component Compliance

Street 1 Name
Stop Condition-Street 1
Street 2 Name
Stop Condition-Street 2

CANIPE DR None ALOYSIA LN StopSign Possible Solutions:

Remove & Replace Curb Ramp With Two New Directional Ramps or Equivalent.