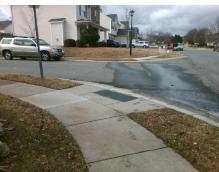

Surveyor Notes:

N/A

PROW/ADA:

Not Found, R304.5.1, R304.5.3

Total Cost: \$ 3200.00

| Compliance Description |                       | Data  | Compliance Description |                             | Data  |
|------------------------|-----------------------|-------|------------------------|-----------------------------|-------|
| N/A                    | Ramp Length (in)      | 48.0  | Yes                    | BlendTrans Slope (%)        | 2.9   |
| No                     | Ramp Width (in)       | 40.5  | No                     | BlendTrans XSlope (%)       | 4.6   |
| N/A                    | Flare Type LT         | N/A   | N/A                    | Flare Type RT               | N/A   |
| N/A                    | Flare Slope LT (%)    | N/A   | N/A                    | Flare Slope RT (%)          | N/A   |
| N/A                    | Flare Traversable LT? | N/A   | N/A                    | Flare Traversable RT?       | N/A   |
| N/A                    | Landing Length (in)   | N/A   | N/A                    | DWS Provided?               | N/A   |
| N/A                    | Landing Width (in)    | N/A   | N/A                    | DWS Contrast?               | N/A   |
| N/A                    | Landing Slope (%)     | N/A   | N/A                    | DWS Length (in)             | N/A   |
| N/A                    | Landing X Slope (%)   | N/A   | N/A                    | DWS Full Width?             | N/A   |
| N/A                    | Landing Curb? (Y/N)   | N/A   | N/A                    | DWS Offset (in)             | N/A   |
| N/A                    | Shared Landing?       | N/A   |                        |                             |       |
| N/A                    | Gutter Ponding?       | N/A   | N/A                    | Gutter Slope (%)            | N/A   |
| N/A                    | Gutter Lip Ht (in)    | N/A   | N/A                    | Gutter X Slope (%)          | N/A   |
| N/A                    | Painted X Walk1?      | No    | N/A                    | Painted X Walk2?            | No    |
|                        | X Walk 1 Direction    | To NE |                        | X Walk 2 Direction          | To NW |
|                        | X Walk 1 Width (in)   | N/A   |                        | X Walk 2 Width (in)         | N/A   |
|                        | X Walk 1 Slope (%)    | 4.2   |                        | X Walk 2 Slope (%)          | 6.9   |
|                        | X Walk 1 X Slope (%)  | 5.5   |                        | X Walk 2 X Slope (%)        | 2.0   |
| N/A                    | Ramp inside XWalk1?   | N/A   | N/A                    | Ramp inside XWalk2?         | N/A   |
|                        | Road Slope (%)        | 4.8   |                        | Clear Space?                | N/A   |
|                        | Road X Slope (%)      | 5.8   | N/A                    | Clear Space to XWalk (in)   | N/A   |
| N/A                    | Any Obstructions?     | N/A   | N/A                    | Storm Grate/Utility Hazard? | N/A   |
|                        | Obstruction Type      |       | l                      | Storm Grate/Utility Type    |       |
|                        |                       | N/A   | l                      |                             | N/A   |
|                        |                       |       | Yes                    | Surface Condition? (G/P)    | Good  |
| M _ #                  |                       |       | No                     | Curb Slope (%)              | 18.9  |