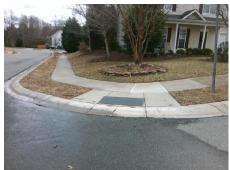

Surveyor Notes:

N/A

PROW/ADA:

Not Found, R304.5.1, R304.5.3

Total Cost: \$ 3200.00

| Compliance Description |                       | Data  | Compliance Description |                             | Data  |
|------------------------|-----------------------|-------|------------------------|-----------------------------|-------|
| N/A                    | Ramp Length (in)      | 48.0  | Yes                    | BlendTrans Slope (%)        | 2.9   |
| No                     | Ramp Width (in)       | 40.5  | No                     | BlendTrans XSlope (%)       | 4.6   |
| N/A                    | Flare Type LT         | N/A   | N/A                    | Flare Type RT               | N/A   |
| N/A                    | Flare Slope LT (%)    | N/A   | N/A                    | Flare Slope RT (%)          | N/A   |
| N/A                    | Flare Traversable LT? | N/A   | N/A                    | Flare Traversable RT?       | N/A   |
| N/A                    | Landing Length (in)   | N/A   | N/A                    | DWS Provided?               | N/A   |
| N/A                    | Landing Width (in)    | N/A   | N/A                    | DWS Contrast?               | N/A   |
| N/A                    | Landing Slope (%)     | N/A   | N/A                    | DWS Length (in)             | N/A   |
| N/A                    | Landing X Slope (%)   | N/A   | N/A                    | DWS Full Width?             | N/A   |
| N/A                    | Landing Curb? (Y/N)   | N/A   | N/A                    | DWS Offset (in)             | N/A   |
| N/A                    | Shared Landing?       | N/A   |                        |                             |       |
| N/A                    | Gutter Ponding?       | N/A   | N/A                    | Gutter Slope (%)            | N/A   |
| N/A                    | Gutter Lip Ht (in)    | N/A   | N/A                    | Gutter X Slope (%)          | N/A   |
| N/A                    | Painted X Walk1?      | No    | N/A                    | Painted X Walk2?            | No    |
|                        | X Walk 1 Direction    | To NE |                        | X Walk 2 Direction          | To NW |
|                        | X Walk 1 Width (in)   | N/A   |                        | X Walk 2 Width (in)         | N/A   |
|                        | X Walk 1 Slope (%)    | 4.2   |                        | X Walk 2 Slope (%)          | 6.9   |
|                        | X Walk 1 X Slope (%)  | 5.5   |                        | X Walk 2 X Slope (%)        | 2.0   |
| N/A                    | Ramp inside XWalk1?   | N/A   | N/A                    | Ramp inside XWalk2?         | N/A   |
|                        | Road Slope (%)        | 4.8   |                        | Clear Space?                | N/A   |
|                        | Road X Slope (%)      | 5.8   | N/A                    | Clear Space to XWalk (in)   | N/A   |
| N/A                    | Any Obstructions?     | N/A   | N/A                    | Storm Grate/Utility Hazard? | N/A   |
|                        | Obstruction Type      |       | l                      | Storm Grate/Utility Type    |       |
|                        |                       | N/A   | l                      |                             | N/A   |
|                        |                       |       | Yes                    | Surface Condition? (G/P)    | Good  |
| M _ #                  |                       |       | No                     | Curb Slope (%)              | 18.9  |