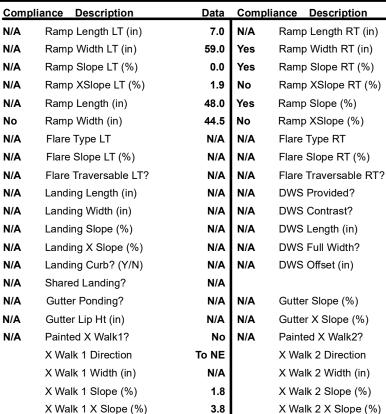

## Access Compliance Report Public Rights-of-Way (Curb Ramps)

Data

13.5

60.0

5.4

2.9

1.9

2.1

N/A

Intersection ID: 48944Main Street: LILLYSHIRE\_PLCross Street: CALDWELL\_RIDGE\_PYLocation:SWADA ID: B3AEE6E8EB53Ramp Type: Combination2Initial Pass/Fail: FailOverall Compliance: NoSeverity Score:10

## Field Measurements/Component Compliance

Street 1 Name
StopSign
Stop Condition-Street 1
CALDWELL RIDGE PY
Street 2 Name
N/A
Stop Condition-Street 2
N/A

Possible Solutions:

Remove & Replace Entire Ramp.

Surveyor Notes:

LT RP < 5%

PROW/ADA:

Not Found, R304.5.1, R304.5.3

Total Cost: \$ 1600.00

N/A

N/A

N/A N/A

N/A

Ramp inside XWalk1?

Road Slope (%)

Road X Slope (%)

N/A

|     | ordan oparo to Attrant (iii) |      |
|-----|------------------------------|------|
| N/A | Any Obstruction?             | N/A  |
|     | Obstruction Type             |      |
|     |                              | N/A  |
| N/A | Storm Grate/Utility Hazard?  | N/A  |
|     | Storm Grate/Utility Type     |      |
|     |                              | N/A  |
| Yes | Surface Condition? (G/P)     | Good |
|     | Curb Slope (%)               | 35.0 |
|     |                              |      |

Ramp inside XWalk2?

Clear Space to XWalk (in)

Clear Space?