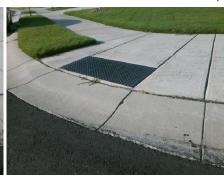

N/A

Ramp inside XWalk1?

Road Slope (%)

Road X Slope (%)

N/A

|     | ordan oparo to Attrant (iii) |      |
|-----|------------------------------|------|
| N/A | Any Obstruction?             | N/A  |
|     | Obstruction Type             |      |
|     |                              | N/A  |
| N/A | Storm Grate/Utility Hazard?  | N/A  |
|     | Storm Grate/Utility Type     |      |
|     |                              | N/A  |
| Yes | Surface Condition? (G/P)     | Good |
|     | Curb Slope (%)               | 35.0 |
|     |                              |      |