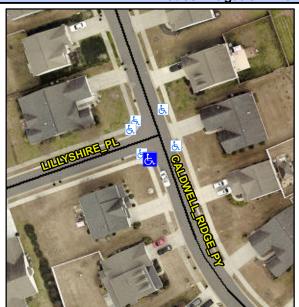

N/A

Intersection ID: 48944Main Street: LILLYSHIRE\_PLCross Street: CALDWELL\_RIDGE\_PYLocation:SWADA ID: B3AEE6E8EB53Ramp Type: Combination2Initial Pass/Fail: FailOverall Compliance: NoSeverity Score:10