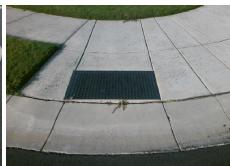

N/A

Intersection ID: 48944Main Street: LILLYSHIRE\_PLCross Street: CALDWELL\_RIDGE\_PYLocation:SWADA ID: B3AEE6E8EB53Ramp Type: Combination2Initial Pass/Fail: FailOverall Compliance: NoSeverity Score:10

## Field Measurements/Component Compliance

Street 1 Name
StopSign
Stop Condition-Street 1
CALDWELL RIDGE PY
Street 2 Name
N/A
Stop Condition-Street 2
N/A

Possible Solutions:

Remove & Replace Entire Ramp.