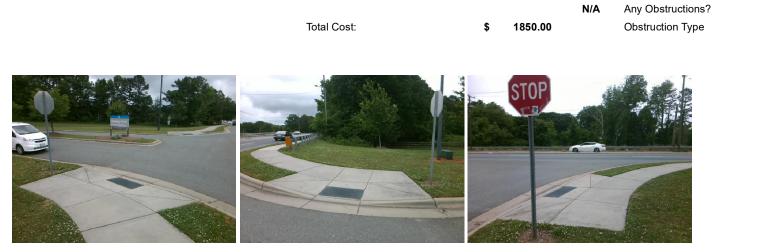

## Access Compliance Report Public Rights-of-Way (Curb Ramps)

| ntersection ID: 10015703 Main Street: EASTWAY DR |                               | Cross Street: EASTWAY_PARK              |                        | Location: NE |      | NE                          |      |
|--------------------------------------------------|-------------------------------|-----------------------------------------|------------------------|--------------|------|-----------------------------|------|
|                                                  |                               |                                         |                        |              |      |                             | 25   |
| · · · ·                                          |                               |                                         |                        |              |      | 25                          |      |
| Codes/Mitigation Info/Possible Solution          |                               | Field Measurements/Component Compliance |                        |              |      |                             |      |
|                                                  | Possible Solutions:           | Com                                     | Compliance Description |              | Comp | liance Description          | Data |
|                                                  | Remove & Replace Entire Ramp. | N/A                                     | Ramp Length (in)       | 109.0        | No   | Ramp Slope (%)              | 9.0  |
|                                                  |                               | Yes                                     | Ramp Width (in)        | 48.0         | No   | Ramp XSlope (%)             | 5.4  |
|                                                  |                               | N/A                                     | Flare Type LT          | N/A          | N/A  | Flare Type RT               | N/A  |
|                                                  | 4                             | N/A                                     | Flare Slope LT (%)     | N/A          | N/A  | Flare Slope RT (%)          | N/A  |
|                                                  |                               | N/A                                     | Flare Traversable LT?  | N/A          | N/A  | Flare Traversable RT?       | N/A  |
| 2                                                |                               | N/A                                     | Landing Length (in)    | N/A          | N/A  | DWS Provided?               | N/A  |
|                                                  | Surveyor Notes:               | N/A                                     | Landing Width (in)     | N/A          | N/A  | DWS Contrast?               | N/A  |
|                                                  | N/A                           | N/A                                     | Landing Slope (%)      | N/A          | N/A  | DWS Length (in)             | N/A  |
|                                                  |                               | N/A                                     | Landing X Slope (%)    | N/A          | N/A  | DWS Full Width?             | N/A  |
|                                                  | -                             | N/A                                     | Landing Curb? (Y/N)    | N/A          | N/A  | DWS Offset (in)             | N/A  |
| 6 page 1                                         |                               | N/A                                     | Shared Landing?        | N/A          |      |                             |      |
|                                                  | PROW/ADA:                     | N/A                                     | Gutter Ponding?        | N/A          | N/A  | Gutter Slope (%)            | N/A  |
|                                                  | Not Found, R304.2.2, R304.5.3 | N/A                                     | Gutter Lip Ht (in)     | N/A          | N/A  | Gutter X Slope (%)          | N/A  |
|                                                  |                               | N/A                                     | Painted X Walk1?       | No           | N/A  | Painted X Walk2?            | N/A  |
|                                                  |                               |                                         | X Walk 1 Direction     | To SW        |      | X Walk 2 Direction          | N/A  |
|                                                  |                               | N/A                                     | X Walk 1 Width (in)    | N/A          | N/A  | X Walk 2 Width (in)         | N/A  |
| Street 1 Name EASTWAY PARK                       |                               |                                         | X Walk 1 Slope (%)     | 1.4          |      | X Walk 2 Slope (%)          | N/A  |
| Stop Condition-Street 2 StopSign                 |                               |                                         | X Walk 1 X Slope (%)   | 4.6          |      | X Walk 2 X Slope (%)        | N/A  |
| Street 2 Name N/A                                |                               | N/A                                     | Ramp inside XWalk1?    | N/A          | N/A  | Ramp inside XWalk2?         | N/A  |
| Stop Condition-Street 1 N/A                      |                               |                                         | Road Slope (%)         | N/A          | N/A  | Clear Space?                | N/A  |
|                                                  |                               |                                         | Road X Slope (%)       | N/A          | N/A  | Clear Space to XWalk (in)   | N/A  |
|                                                  |                               | N/A                                     | Any Obstructions?      | N/A          | N/A  | Storm Grate/Utility Hazard? | N/A  |
|                                                  | Total Cost: \$ 1              | 850.00                                  | Obstruction Type       |              |      | Storm Grate/Utility Type    |      |
|                                                  |                               |                                         |                        | N/A          |      |                             | N/A  |