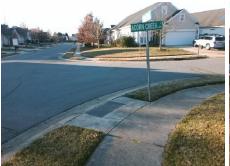

## Field Measurements/Component Compliance

Street 1 Name
Stop Condition-Street 2
Street 2 Name
Stop Condition-Street 1

ACORN CREEK LN StopSign SQUIRREL TRAIL LN None Possible Solutions:

Remove & Replace Curb Ramp With
Two New Directional Ramps or
Equivalent.