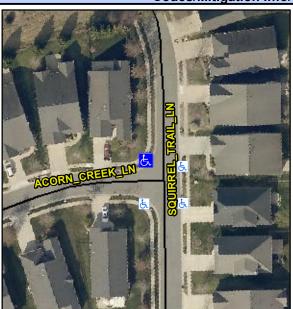

## Access Compliance Report Public Rights-of-Way (Curb Ramps)

Intersection ID: 48134 Main Street: SQUIRREL\_TRAIL\_LN Cross Street: ACORN\_CREK\_LN Location: NW

ADA ID: B3B32CAB3CA9 Ramp Type: PerpDiag Initial Pass/Fail: Fail Overall Compliance: No Severity Score: 17.5

## Field Measurements/Component Compliance

Street 1 Name
Stop Condition-Street 2
Street 2 Name
Stop Condition-Street 1

ACORN CREEK LN StopSign SQUIRREL TRAIL LN None Possible Solutions:

Remove & Replace Curb Ramp With
Two New Directional Ramps or
Equivalent.