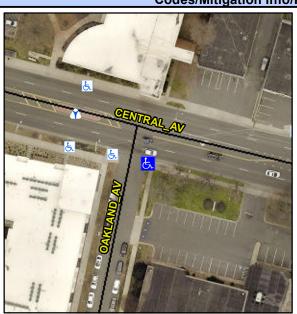

## **Access Compliance Report Public Rights-of-Way** (Curb Ramps)

Intersection ID: 12962 Main Street: CENTRAL AV **Cross Street: OAKLAND AV** Location: SE

ADA ID: B3B65420EB7A Ramp Type: BlendTrans2 Initial Pass/Fail: Fail **Overall Compliance: No Severity Score:** 1.25

## Field Measurements/Component Compliance

**OAKLAND AV** Street 1 Name Stop Condition-Street 1 StopSign Street 2 Name N/A Stop Condition-Street 2 N/A

Possible Solutions: **Remove & Replace Curb Ramp With Two New Directional Ramps or** Equivalent. Surveyor Notes: N/A PROW/ADA: Not Found, R304.5.3