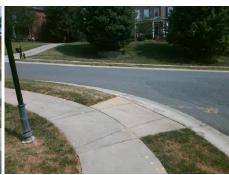

## Access Compliance Report Public Rights-of-Way (Curb Ramps)

Intersection ID: 32289 Main Street: ALLYSON\_PARK\_DR Cross Street: DONNA\_VE\_LN Location: SW

ADA ID: B3BB0716D2A3 Ramp Type: PerpDiag Initial Pass/Fail: Fail Overall Compliance: No Severity Score: 46.25

Remove & Replace Curb Ramp With Two New Directional Ramps or Equivalent.

Surveyor Notes:

N/A

PROW/ADA:

Not Found, R304.5.1, R304.2.2, R304.5.3

Total Cost: \$ 3200.00

| Field Measurements/Component Compilance |                       |       |                        |                             |      |
|-----------------------------------------|-----------------------|-------|------------------------|-----------------------------|------|
| Compliance Description                  |                       | Data  | Compliance Description |                             | Data |
| N/A                                     | Ramp Length (in)      | 66.0  | No                     | Ramp Slope (%)              | 10.4 |
| No                                      | Ramp Width (in)       | 47.5  | No                     | Ramp XSlope (%)             | 11.3 |
| N/A                                     | Flare Type LT         | N/A   | N/A                    | Flare Type RT               | N/A  |
| N/A                                     | Flare Slope LT (%)    | N/A   | N/A                    | Flare Slope RT (%)          | N/A  |
| N/A                                     | Flare Traversable LT? | N/A   | N/A                    | Flare Traversable RT?       | N/A  |
| N/A                                     | Landing Length (in)   | N/A   | N/A                    | DWS Provided?               | N/A  |
| N/A                                     | Landing Width (in)    | N/A   | N/A                    | DWS Contrast?               | N/A  |
| N/A                                     | Landing Slope (%)     | N/A   | N/A                    | DWS Length (in)             | N/A  |
| N/A                                     | Landing X Slope (%)   | N/A   | N/A                    | DWS Full Width?             | N/A  |
| N/A                                     | Landing Curb? (Y/N)   | N/A   | N/A                    | DWS Offset (in)             | N/A  |
| N/A                                     | Shared Landing?       | N/A   |                        |                             |      |
| N/A                                     | Gutter Ponding?       | N/A   | N/A                    | Gutter Slope (%)            | N/A  |
| N/A                                     | Gutter Lip Ht (in)    | N/A   | N/A                    | Gutter X Slope (%)          | N/A  |
| N/A                                     | Painted X Walk1?      | No    | N/A                    | Painted X Walk2?            | No   |
|                                         | X Walk 1 Direction    | To NE |                        | X Walk 2 Direction          | To N |
| N/A                                     | X Walk 1 Width (in)   | N/A   | N/A                    | X Walk 2 Width (in)         | N/A  |
|                                         | X Walk 1 Slope (%)    | 9.9   |                        | X Walk 2 Slope (%)          | 0.8  |
|                                         | X Walk 1 X Slope (%)  | 3.3   |                        | X Walk 2 X Slope (%)        | 13.7 |
| N/A                                     | Ramp inside XWalk1?   | N/A   | N/A                    | Ramp inside XWalk2?         | N/A  |
|                                         | Road Slope (%)        | 8.5   | N/A                    | Clear Space?                | N/A  |
|                                         | Road X Slope (%)      | 7.4   | N/A                    | Clear Space to XWalk (in)   | N/A  |
| N/A                                     | Any Obstructions?     | N/A   | N/A                    | Storm Grate/Utility Hazard? | N/A  |
|                                         | Obstruction Type      |       |                        | Storm Grate/Utility Type    |      |
|                                         |                       | N/A   |                        |                             | N/A  |
|                                         |                       |       | Yes                    | Surface Condition? (G/P)    | Good |