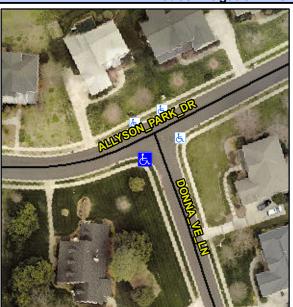

## Access Compliance Report Public Rights-of-Way (Curb Ramps)

Intersection ID: 32289 Main Street: ALLYSON\_PARK\_DR Cross Street: DONNA\_VE\_LN Location: SW

ADA ID: B3BB0716D2A3 Ramp Type: PerpDiag Initial Pass/Fail: Fail Overall Compliance: No Severity Score: 46.25