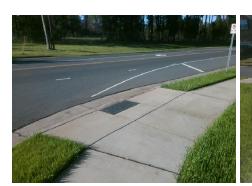

N/A

Intersection ID: 20234 Main Street: SHOPTON RD WEST **Cross Street: WITHERS RD** Location: NW ADA ID: B3BDB3DEB0C8 **Overall Compliance: No** Severity Score: 26.25 Ramp Type: Combination1 Initial Pass/Fail: Fail

Street 1 Name None SHOPTON RD WEST Stop Condition-Street 1 N/A Street 2 Name Stop Condition-Street 2 N/A

Compliance Description Possible Solutions: N/A Remove & Replace Entire Ramp. Yes Yes No N/A Yes Surveyor Notes: N/A N/A N/A N/A N/A N/A PROW/ADA: N/A R304.5.3, R304.3.2 N/A N/A N/A N/A