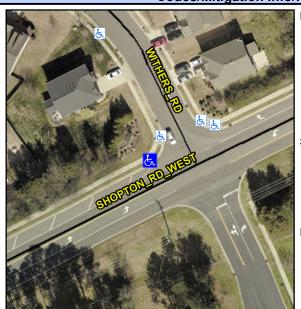

N/A

Intersection ID: 20234 Main Street: SHOPTON RD WEST **Cross Street: WITHERS RD** Location: NW ADA ID: B3BDB3DEB0C8 **Overall Compliance: No** Severity Score: 26.25 Ramp Type: Combination1 Initial Pass/Fail: Fail

Street 1 Name None SHOPTON RD WEST Stop Condition-Street 1 N/A Street 2 Name Stop Condition-Street 2 N/A

Compliance Description Possible Solutions: N/A Remove & Replace Entire Ramp. Yes Yes No N/A Yes Surveyor Notes: N/A N/A N/A N/A N/A N/A PROW/ADA: N/A R304.5.3, R304.3.2 N/A N/A N/A N/A