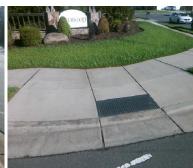

N/A

Intersection ID: 20234 Main Street: SHOPTON RD WEST **Cross Street: WITHERS RD** Location: NW ADA ID: B3BDB3DEB0C8 **Overall Compliance: No** Severity Score: 26.25 Ramp Type: Combination1 Initial Pass/Fail: Fail

Street 1 Name None SHOPTON RD WEST Stop Condition-Street 1 N/A Street 2 Name Stop Condition-Street 2 N/A

Compliance Description Possible Solutions: N/A Remove & Replace Entire Ramp. Yes Yes No N/A Yes Surveyor Notes: N/A N/A N/A N/A N/A N/A PROW/ADA: N/A R304.5.3, R304.3.2 N/A N/A N/A N/A