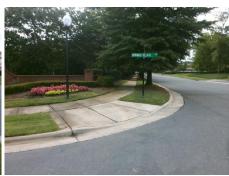

## Access Compliance Report Public Rights-of-Way (Curb Ramps)

Intersection ID: 32074 Main Street: SPRINGBANK\_LN Cross Street: SPRINGS\_VILLAGE\_LN Location: NE

ADA ID: B3BFA071C70F Ramp Type: PerpDiag Initial Pass/Fail: Fail Overall Compliance: No Severity Score: 13.75

## Field Measurements/Component Compliance

Street 1 Name SPRINGS VILLAGE LN
Stop Condition-Street 2 StopSign
Street 2 Name SPRINGBANK LN
Stop Condition-Street 1 None

Possible Solutions:

Remove & Replace Curb Ramp With Two New Directional Ramps or Equivalent.