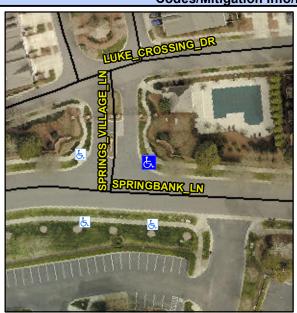

## Access Compliance Report Public Rights-of-Way (Curb Ramps)

Intersection ID: 32074 Main Street: SPRINGBANK\_LN Cross Street: SPRINGS\_VILLAGE\_LN Location: NE

ADA ID: B3BFA071C70F Ramp Type: PerpDiag Initial Pass/Fail: Fail Overall Compliance: No Severity Score: 13.75

## Field Measurements/Component Compliance

Street 1 Name SPRINGS VILLAGE LN
Stop Condition-Street 2 StopSign
Street 2 Name SPRINGBANK LN
Stop Condition-Street 1 None

Possible Solutions:

Remove & Replace Curb Ramp With Two New Directional Ramps or Equivalent.