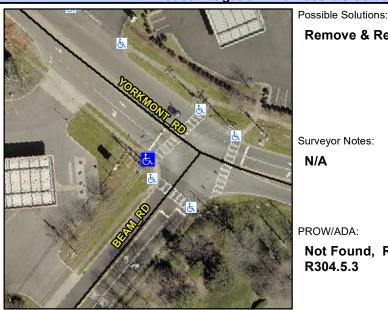

## **Access Compliance Report Public Rights-of-Way** (Curb Ramps)

Data

9.2

7.3

Intersection ID: N/A Main Street: BEAM RD **Cross Street: YORKMONT RD** Location: W **Overall Compliance: No** ADA ID: B3C549C1B55B Ramp Type: Perp Initial Pass/Fail: Fail Severity Score: 46.25

41.0

Street 1 Name Stop Condition-Street 2 Street 2 Name

| Possible Solutions:                        |
|--------------------------------------------|
| Remove & Replace Entire Ramp.              |
|                                            |
|                                            |
|                                            |
|                                            |
| Surveyor Notes:                            |
| N/A                                        |
|                                            |
|                                            |
| PROW/ADA:                                  |
|                                            |
| Not Found, R304.5.1, R304.2.2,<br>R304.5.3 |
|                                            |
|                                            |
|                                            |
|                                            |
|                                            |