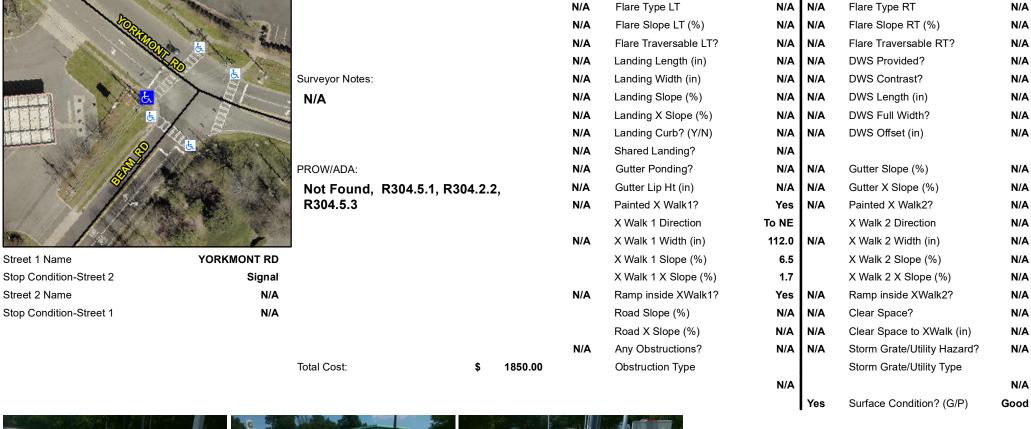

## **Access Compliance Report Public Rights-of-Way** (Curb Ramps)

Data

9.2

7.3

Intersection ID: N/A Main Street: BEAM RD **Cross Street: YORKMONT RD** Location: W **Overall Compliance: No** ADA ID: B3C549C1B55B Ramp Type: Perp Initial Pass/Fail: Fail Severity Score: 46.25

Compliance Description

Ramp Length (in)

Ramp Width (in)

N/A

No

**Codes/Mitigation Info/Possible Solution** 

## Field Measurements/Component Compliance

No

No

Compliance Description

Ramp Slope (%)

Ramp XSlope (%)

<u>Data</u>

51.0

41.0

Street 1 Name Stop Condition-Street 2 Street 2 Name

| Possible Solutions:                        |
|--------------------------------------------|
| Remove & Replace Entire Ramp.              |
|                                            |
|                                            |
|                                            |
|                                            |
| Surveyor Notes:                            |
| N/A                                        |
|                                            |
|                                            |
| PROW/ADA:                                  |
|                                            |
| Not Found, R304.5.1, R304.2.2,<br>R304.5.3 |
|                                            |
|                                            |
|                                            |
|                                            |
|                                            |