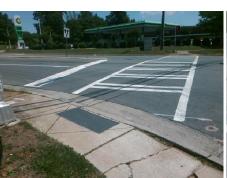

## **Access Compliance Report Public Rights-of-Way** (Curb Ramps)

Data

9.2

7.3

Intersection ID: N/A Main Street: BEAM RD **Cross Street: YORKMONT RD** Location: W **Overall Compliance: No** ADA ID: B3C549C1B55B Ramp Type: Perp Initial Pass/Fail: Fail Severity Score: 46.25

41.0

Street 1 Name Stop Condition-Street 2 Street 2 Name

| Possible Solutions:                        |
|--------------------------------------------|
| Remove & Replace Entire Ramp.              |
|                                            |
|                                            |
|                                            |
|                                            |
| Surveyor Notes:                            |
| N/A                                        |
|                                            |
|                                            |
| PROW/ADA:                                  |
|                                            |
| Not Found, R304.5.1, R304.2.2,<br>R304.5.3 |
|                                            |
|                                            |
|                                            |
|                                            |
|                                            |