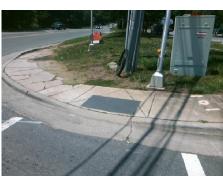

## **Access Compliance Report Public Rights-of-Way** (Curb Ramps)

Data

9.2

7.3

Intersection ID: N/A Main Street: BEAM RD **Cross Street: YORKMONT RD** Location: W **Overall Compliance: No** ADA ID: B3C549C1B55B Ramp Type: Perp Initial Pass/Fail: Fail Severity Score: 46.25

41.0

Street 1 Name Stop Condition-Street 2 Street 2 Name

| Possible Solutions:                        |
|--------------------------------------------|
| Remove & Replace Entire Ramp.              |
|                                            |
|                                            |
|                                            |
|                                            |
| Surveyor Notes:                            |
| N/A                                        |
|                                            |
|                                            |
| PROW/ADA:                                  |
|                                            |
| Not Found, R304.5.1, R304.2.2,<br>R304.5.3 |
|                                            |
|                                            |
|                                            |
|                                            |
|                                            |