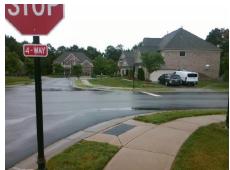

## Access Compliance Report Public Rights-of-Way (Curb Ramps)

Intersection ID: 52551 Main Street: KRISTENS\_MARE\_DR Cross Street: ARDREY\_WOODS\_DR Location: S

ADA ID: B3C736CA8C40 Ramp Type: PerpDiag Initial Pass/Fail: Fail Overall Compliance: No Severity Score: 1.25

## Field Measurements/Component Compliance

Street 1 Name
Stop Condition-Street 2
Street 2 Name
Stop Condition-Street 1

ARDREY WOODS DR StopSign KRISTENS MARE DR StopSign Possible Solutions:

Remove & Replace Curb Ramp With
Two New Directional Ramps or
Equivalent.