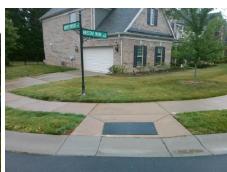

## Access Compliance Report Public Rights-of-Way (Curb Ramps)

Intersection ID: 52551 Main Street: KRISTENS\_MARE\_DR Cross Street: ARDREY\_WOODS\_DR Location: S

ADA ID: B3C736CA8C40 Ramp Type: PerpDiag Initial Pass/Fail: Fail Overall Compliance: No Severity Score: 1.25

## Field Measurements/Component Compliance

Street 1 Name
Stop Condition-Street 2
Street 2 Name
Stop Condition-Street 1

ARDREY WOODS DR StopSign KRISTENS MARE DR StopSign Possible Solutions:

Remove & Replace Curb Ramp With
Two New Directional Ramps or
Equivalent.