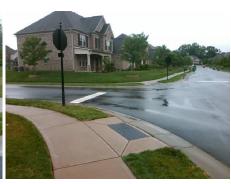

## Access Compliance Report Public Rights-of-Way (Curb Ramps)

Intersection ID: 52551 Main Street: KRISTENS\_MARE\_DR Cross Street: ARDREY\_WOODS\_DR Location: S

ADA ID: B3C736CA8C40 Ramp Type: PerpDiag Initial Pass/Fail: Fail Overall Compliance: No Severity Score: 1.25

## Field Measurements/Component Compliance

Street 1 Name
Stop Condition-Street 2
Street 2 Name
Stop Condition-Street 1

ARDREY WOODS DR StopSign KRISTENS MARE DR StopSign Possible Solutions:

Remove & Replace Curb Ramp With
Two New Directional Ramps or
Equivalent.