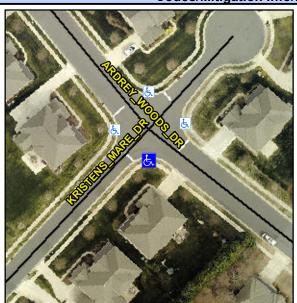

## Access Compliance Report Public Rights-of-Way (Curb Ramps)

Intersection ID: 52551 Main Street: KRISTENS\_MARE\_DR Cross Street: ARDREY\_WOODS\_DR Location: S

ADA ID: B3C736CA8C40 Ramp Type: PerpDiag Initial Pass/Fail: Fail Overall Compliance: No Severity Score: 1.25

## Field Measurements/Component Compliance

Street 1 Name
Stop Condition-Street 2
Street 2 Name
Stop Condition-Street 1

ARDREY WOODS DR StopSign KRISTENS MARE DR StopSign Possible Solutions:

Remove & Replace Curb Ramp With
Two New Directional Ramps or
Equivalent.