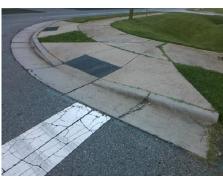

## Access Compliance Report Public Rights-of-Way (Curb Ramps)

Intersection ID: 4298 Main Street: OLD\_STATESVILLE\_RD Cross Street: TWIN\_DR Location: SW

ADA ID: B3D4449355AD Ramp Type: Perp Initial Pass/Fail: Fail Overall Compliance: No Severity Score: 47.5

| Possible Solutions:           | <u>c</u> |
|-------------------------------|----------|
| Remove & Replace Entire Ramp. |          |
|                               | N        |
|                               | N        |
|                               | N        |
|                               | N        |
|                               | N        |
| Surveyor Notes:               | N        |
| N/A                           | N        |
|                               | N        |
|                               | N        |
|                               | N        |
| PROW/ADA:                     | N        |
| Not Found, R304.5.1, R304.2.2 | N        |
|                               | N        |
|                               | N        |
|                               | N        |

Total Cost:

1850.00

| Field Measurements/Component Compliance |                       |      |      |                             |      |  |
|-----------------------------------------|-----------------------|------|------|-----------------------------|------|--|
| Comp                                    | liance Description    | Data | Comp | liance Description          | Data |  |
| N/A                                     | Ramp Length (in)      | 60.0 | No   | Ramp Slope (%)              | 10.5 |  |
| No                                      | Ramp Width (in)       | 31.0 | Yes  | Ramp XSlope (%)             | 1.5  |  |
| N/A                                     | Flare Type LT         | N/A  | N/A  | Flare Type RT               | N/A  |  |
| N/A                                     | Flare Slope LT (%)    | N/A  | N/A  | Flare Slope RT (%)          | N/A  |  |
| N/A                                     | Flare Traversable LT? | N/A  | N/A  | Flare Traversable RT?       | N/A  |  |
| N/A                                     | Landing Length (in)   | N/A  | N/A  | DWS Provided?               | N/A  |  |
| N/A                                     | Landing Width (in)    | N/A  | N/A  | DWS Contrast?               | N/A  |  |
| N/A                                     | Landing Slope (%)     | N/A  | N/A  | DWS Length (in)             | N/A  |  |
| N/A                                     | Landing X Slope (%)   | N/A  | N/A  | DWS Full Width?             | N/A  |  |
| N/A                                     | Landing Curb? (Y/N)   | N/A  | N/A  | DWS Offset (in)             | N/A  |  |
| N/A                                     | Shared Landing?       | N/A  |      |                             |      |  |
| N/A                                     | Gutter Ponding?       | N/A  | N/A  | Gutter Slope (%)            | N/A  |  |
| N/A                                     | Gutter Lip Ht (in)    | N/A  | N/A  | Gutter X Slope (%)          | N/A  |  |
| N/A                                     | Painted X Walk1?      | No   | N/A  | Painted X Walk2?            | N/A  |  |
|                                         | X Walk 1 Direction    | To N |      | X Walk 2 Direction          | N/A  |  |
| N/A                                     | X Walk 1 Width (in)   | N/A  | N/A  | X Walk 2 Width (in)         | N/A  |  |
|                                         | X Walk 1 Slope (%)    | 2.4  |      | X Walk 2 Slope (%)          | N/A  |  |
|                                         | X Walk 1 X Slope (%)  | 0.9  |      | X Walk 2 X Slope (%)        | N/A  |  |
| N/A                                     | Ramp inside XWalk1?   | N/A  | N/A  | Ramp inside XWalk2?         | N/A  |  |
|                                         | Road Slope (%)        | N/A  | N/A  | Clear Space?                | N/A  |  |
|                                         | Road X Slope (%)      | N/A  | N/A  | Clear Space to XWalk (in)   | N/A  |  |
| N/A                                     | Any Obstructions?     | N/A  | N/A  | Storm Grate/Utility Hazard? | N/A  |  |
|                                         | Obstruction Type      |      |      | Storm Grate/Utility Type    |      |  |
|                                         |                       | N/A  |      |                             | N/A  |  |
|                                         |                       |      | Yes  | Surface Condition? (G/P)    | Good |  |