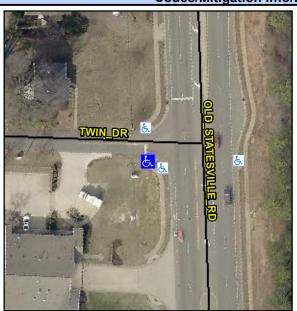

## Access Compliance Report Public Rights-of-Way (Curb Ramps)

Intersection ID: 4298 Main Street: OLD\_STATESVILLE\_RD Cross Street: TWIN\_DR Location: SW

ADA ID: B3D4449355AD Ramp Type: Perp Initial Pass/Fail: Fail Overall Compliance: No Severity Score: 47.5