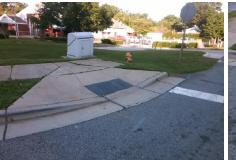

## Access Compliance Report Public Rights-of-Way (Curb Ramps)

Intersection ID: 4298 Main Street: OLD\_STATESVILLE\_RD Cross Street: TWIN\_DR Location: SW

ADA ID: B3D4449355AD Ramp Type: Perp Initial Pass/Fail: Fail Overall Compliance: No Severity Score: 47.5

| Possible Solutions:           | <u>c</u> |
|-------------------------------|----------|
| Remove & Replace Entire Ramp. |          |
|                               | N        |
|                               | N        |
|                               | N        |
|                               | N        |
|                               | N        |
| Surveyor Notes:               | N        |
| N/A                           | N        |
|                               | N        |
|                               | N        |
|                               | N        |
| PROW/ADA:                     | N        |
| Not Found, R304.5.1, R304.2.2 | N        |
|                               | N        |
|                               | N        |
|                               | N        |

Total Cost:

1850.00

| Field Measurements/Component Compliance |                       |      |      |                             |      |  |
|-----------------------------------------|-----------------------|------|------|-----------------------------|------|--|
| Comp                                    | liance Description    | Data | Comp | liance Description          | Data |  |
| N/A                                     | Ramp Length (in)      | 60.0 | No   | Ramp Slope (%)              | 10.5 |  |
| No                                      | Ramp Width (in)       | 31.0 | Yes  | Ramp XSlope (%)             | 1.5  |  |
| N/A                                     | Flare Type LT         | N/A  | N/A  | Flare Type RT               | N/A  |  |
| N/A                                     | Flare Slope LT (%)    | N/A  | N/A  | Flare Slope RT (%)          | N/A  |  |
| N/A                                     | Flare Traversable LT? | N/A  | N/A  | Flare Traversable RT?       | N/A  |  |
| N/A                                     | Landing Length (in)   | N/A  | N/A  | DWS Provided?               | N/A  |  |
| N/A                                     | Landing Width (in)    | N/A  | N/A  | DWS Contrast?               | N/A  |  |
| N/A                                     | Landing Slope (%)     | N/A  | N/A  | DWS Length (in)             | N/A  |  |
| N/A                                     | Landing X Slope (%)   | N/A  | N/A  | DWS Full Width?             | N/A  |  |
| N/A                                     | Landing Curb? (Y/N)   | N/A  | N/A  | DWS Offset (in)             | N/A  |  |
| N/A                                     | Shared Landing?       | N/A  |      |                             |      |  |
| N/A                                     | Gutter Ponding?       | N/A  | N/A  | Gutter Slope (%)            | N/A  |  |
| N/A                                     | Gutter Lip Ht (in)    | N/A  | N/A  | Gutter X Slope (%)          | N/A  |  |
| N/A                                     | Painted X Walk1?      | No   | N/A  | Painted X Walk2?            | N/A  |  |
|                                         | X Walk 1 Direction    | To N |      | X Walk 2 Direction          | N/A  |  |
| N/A                                     | X Walk 1 Width (in)   | N/A  | N/A  | X Walk 2 Width (in)         | N/A  |  |
|                                         | X Walk 1 Slope (%)    | 2.4  |      | X Walk 2 Slope (%)          | N/A  |  |
|                                         | X Walk 1 X Slope (%)  | 0.9  |      | X Walk 2 X Slope (%)        | N/A  |  |
| N/A                                     | Ramp inside XWalk1?   | N/A  | N/A  | Ramp inside XWalk2?         | N/A  |  |
|                                         | Road Slope (%)        | N/A  | N/A  | Clear Space?                | N/A  |  |
|                                         | Road X Slope (%)      | N/A  | N/A  | Clear Space to XWalk (in)   | N/A  |  |
| N/A                                     | Any Obstructions?     | N/A  | N/A  | Storm Grate/Utility Hazard? | N/A  |  |
|                                         | Obstruction Type      |      |      | Storm Grate/Utility Type    |      |  |
|                                         |                       | N/A  |      |                             | N/A  |  |
|                                         |                       |      | Yes  | Surface Condition? (G/P)    | Good |  |