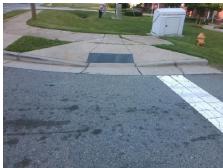

## Access Compliance Report Public Rights-of-Way (Curb Ramps)

Intersection ID: 4298 Main Street: OLD\_STATESVILLE\_RD Cross Street: TWIN\_DR Location: SW

ADA ID: B3D4449355AD Ramp Type: Perp Initial Pass/Fail: Fail Overall Compliance: No Severity Score: 47.5

| Possible Solutions:           | <u>c</u> |
|-------------------------------|----------|
| Remove & Replace Entire Ramp. |          |
|                               | N        |
|                               | N        |
|                               | N        |
|                               | N        |
|                               | N        |
| Surveyor Notes:               | N        |
| N/A                           | N        |
|                               | N        |
|                               | N        |
|                               | N        |
| PROW/ADA:                     | N        |
| Not Found, R304.5.1, R304.2.2 | N        |
|                               | N        |
|                               | N        |
|                               | N        |

Total Cost:

1850.00

| Field Measurements/Component Compliance |                       |      |      |                             |      |  |
|-----------------------------------------|-----------------------|------|------|-----------------------------|------|--|
| Comp                                    | liance Description    | Data | Comp | liance Description          | Data |  |
| N/A                                     | Ramp Length (in)      | 60.0 | No   | Ramp Slope (%)              | 10.5 |  |
| No                                      | Ramp Width (in)       | 31.0 | Yes  | Ramp XSlope (%)             | 1.5  |  |
| N/A                                     | Flare Type LT         | N/A  | N/A  | Flare Type RT               | N/A  |  |
| N/A                                     | Flare Slope LT (%)    | N/A  | N/A  | Flare Slope RT (%)          | N/A  |  |
| N/A                                     | Flare Traversable LT? | N/A  | N/A  | Flare Traversable RT?       | N/A  |  |
| N/A                                     | Landing Length (in)   | N/A  | N/A  | DWS Provided?               | N/A  |  |
| N/A                                     | Landing Width (in)    | N/A  | N/A  | DWS Contrast?               | N/A  |  |
| N/A                                     | Landing Slope (%)     | N/A  | N/A  | DWS Length (in)             | N/A  |  |
| N/A                                     | Landing X Slope (%)   | N/A  | N/A  | DWS Full Width?             | N/A  |  |
| N/A                                     | Landing Curb? (Y/N)   | N/A  | N/A  | DWS Offset (in)             | N/A  |  |
| N/A                                     | Shared Landing?       | N/A  |      |                             |      |  |
| N/A                                     | Gutter Ponding?       | N/A  | N/A  | Gutter Slope (%)            | N/A  |  |
| N/A                                     | Gutter Lip Ht (in)    | N/A  | N/A  | Gutter X Slope (%)          | N/A  |  |
| N/A                                     | Painted X Walk1?      | No   | N/A  | Painted X Walk2?            | N/A  |  |
|                                         | X Walk 1 Direction    | To N |      | X Walk 2 Direction          | N/A  |  |
| N/A                                     | X Walk 1 Width (in)   | N/A  | N/A  | X Walk 2 Width (in)         | N/A  |  |
|                                         | X Walk 1 Slope (%)    | 2.4  |      | X Walk 2 Slope (%)          | N/A  |  |
|                                         | X Walk 1 X Slope (%)  | 0.9  |      | X Walk 2 X Slope (%)        | N/A  |  |
| N/A                                     | Ramp inside XWalk1?   | N/A  | N/A  | Ramp inside XWalk2?         | N/A  |  |
|                                         | Road Slope (%)        | N/A  | N/A  | Clear Space?                | N/A  |  |
|                                         | Road X Slope (%)      | N/A  | N/A  | Clear Space to XWalk (in)   | N/A  |  |
| N/A                                     | Any Obstructions?     | N/A  | N/A  | Storm Grate/Utility Hazard? | N/A  |  |
|                                         | Obstruction Type      |      |      | Storm Grate/Utility Type    |      |  |
|                                         |                       | N/A  |      |                             | N/A  |  |
|                                         |                       |      | Yes  | Surface Condition? (G/P)    | Good |  |