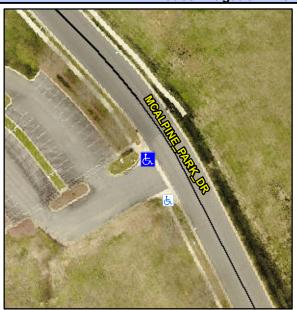

## Access Compliance Report Public Rights-of-Way (Curb Ramps)

Intersection ID: 10031406Main Street:MCALPINE\_PARK\_DRCross Street:N/ALocation:NWADA ID: B3DC4C4C92C3Ramp Type:PerpDiagInitial Pass/Fail:FailOverall Compliance:NoSeverity Score:25