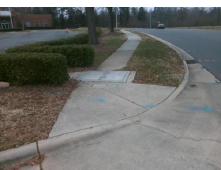

## Field Measurements/Component Compliance

Street 1 Name
Stop Condition-Street 2
Street 2 Name
Stop Condition-Street 1

ENTRANCE StopSign MCALPINE PARK DR None Total Cost: \$ 3200.00

| Compliance Description Date |                       | Data  | Compliance Description |                             | Data  |
|-----------------------------|-----------------------|-------|------------------------|-----------------------------|-------|
| N/A                         | Ramp Length (in)      | 58.0  | No                     | Ramp Slope (%)              | 12.1  |
| Yes                         | Ramp Width (in)       | 48.0  | Yes                    | Ramp XSlope (%)             | 2.0   |
| N/A                         | Flare Type LT         | N/A   | N/A                    | Flare Type RT               | N/A   |
| N/A                         | Flare Slope LT (%)    | N/A   | N/A                    | Flare Slope RT (%)          | N/A   |
| N/A                         | Flare Traversable LT? | N/A   | N/A                    | Flare Traversable RT?       | N/A   |
| N/A                         | Landing Length (in)   | N/A   | N/A                    | DWS Provided?               | N/A   |
| N/A                         | Landing Width (in)    | N/A   | N/A                    | DWS Contrast?               | N/A   |
| N/A                         | Landing Slope (%)     | N/A   | N/A                    | DWS Length (in)             | N/A   |
| N/A                         | Landing X Slope (%)   | N/A   | N/A                    | DWS Full Width?             | N/A   |
| N/A                         | Landing Curb? (Y/N)   | N/A   | N/A                    | DWS Offset (in)             | N/A   |
| N/A                         | Shared Landing?       | N/A   |                        |                             |       |
| N/A                         | Gutter Ponding?       | N/A   | N/A                    | Gutter Slope (%)            | N/A   |
| N/A                         | Gutter Lip Ht (in)    | N/A   | N/A                    | Gutter X Slope (%)          | N/A   |
| N/A                         | Painted X Walk1?      | No    | N/A                    | Painted X Walk2?            | No    |
|                             | X Walk 1 Direction    | To SE |                        | X Walk 2 Direction          | To NE |
| N/A                         | X Walk 1 Width (in)   | N/A   | N/A                    | X Walk 2 Width (in)         | N/A   |
|                             | X Walk 1 Slope (%)    | 1.9   |                        | X Walk 2 Slope (%)          | 2.8   |
|                             | X Walk 1 X Slope (%)  | 5.3   |                        | X Walk 2 X Slope (%)        | 0.4   |
| N/A                         | Ramp inside XWalk1?   | N/A   | N/A                    | Ramp inside XWalk2?         | N/A   |
|                             | Road Slope (%)        | 1.8   | N/A                    | Clear Space?                | N/A   |
|                             | Road X Slope (%)      | 1.6   | N/A                    | Clear Space to XWalk (in)   | N/A   |
| N/A                         | Any Obstructions?     | N/A   | N/A                    | Storm Grate/Utility Hazard? | N/A   |
|                             | Obstruction Type      |       |                        | Storm Grate/Utility Type    |       |
|                             |                       | N/A   |                        |                             | N/A   |