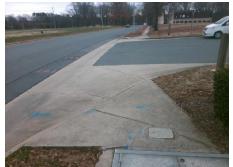

## Field Measurements/Component Compliance

Street 1 Name
Stop Condition-Street 2
Street 2 Name
Stop Condition-Street 1

ENTRANCE StopSign MCALPINE PARK DR None Total Cost: \$ 3200.00

| Compliance Description Date |                       | Data  | Compliance Description |                             | Data  |
|-----------------------------|-----------------------|-------|------------------------|-----------------------------|-------|
| N/A                         | Ramp Length (in)      | 58.0  | No                     | Ramp Slope (%)              | 12.1  |
| Yes                         | Ramp Width (in)       | 48.0  | Yes                    | Ramp XSlope (%)             | 2.0   |
| N/A                         | Flare Type LT         | N/A   | N/A                    | Flare Type RT               | N/A   |
| N/A                         | Flare Slope LT (%)    | N/A   | N/A                    | Flare Slope RT (%)          | N/A   |
| N/A                         | Flare Traversable LT? | N/A   | N/A                    | Flare Traversable RT?       | N/A   |
| N/A                         | Landing Length (in)   | N/A   | N/A                    | DWS Provided?               | N/A   |
| N/A                         | Landing Width (in)    | N/A   | N/A                    | DWS Contrast?               | N/A   |
| N/A                         | Landing Slope (%)     | N/A   | N/A                    | DWS Length (in)             | N/A   |
| N/A                         | Landing X Slope (%)   | N/A   | N/A                    | DWS Full Width?             | N/A   |
| N/A                         | Landing Curb? (Y/N)   | N/A   | N/A                    | DWS Offset (in)             | N/A   |
| N/A                         | Shared Landing?       | N/A   |                        |                             |       |
| N/A                         | Gutter Ponding?       | N/A   | N/A                    | Gutter Slope (%)            | N/A   |
| N/A                         | Gutter Lip Ht (in)    | N/A   | N/A                    | Gutter X Slope (%)          | N/A   |
| N/A                         | Painted X Walk1?      | No    | N/A                    | Painted X Walk2?            | No    |
|                             | X Walk 1 Direction    | To SE |                        | X Walk 2 Direction          | To NE |
| N/A                         | X Walk 1 Width (in)   | N/A   | N/A                    | X Walk 2 Width (in)         | N/A   |
|                             | X Walk 1 Slope (%)    | 1.9   |                        | X Walk 2 Slope (%)          | 2.8   |
|                             | X Walk 1 X Slope (%)  | 5.3   |                        | X Walk 2 X Slope (%)        | 0.4   |
| N/A                         | Ramp inside XWalk1?   | N/A   | N/A                    | Ramp inside XWalk2?         | N/A   |
|                             | Road Slope (%)        | 1.8   | N/A                    | Clear Space?                | N/A   |
|                             | Road X Slope (%)      | 1.6   | N/A                    | Clear Space to XWalk (in)   | N/A   |
| N/A                         | Any Obstructions?     | N/A   | N/A                    | Storm Grate/Utility Hazard? | N/A   |
|                             | Obstruction Type      |       |                        | Storm Grate/Utility Type    |       |
|                             |                       | N/A   |                        |                             | N/A   |