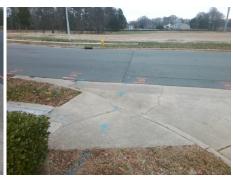

## Field Measurements/Component Compliance

Street 1 Name
Stop Condition-Street 2
Street 2 Name
Stop Condition-Street 1

ENTRANCE StopSign MCALPINE PARK DR None Total Cost: \$ 3200.00

| Compliance Description Date |                       | Data  | Compliance Description |                             | Data  |
|-----------------------------|-----------------------|-------|------------------------|-----------------------------|-------|
| N/A                         | Ramp Length (in)      | 58.0  | No                     | Ramp Slope (%)              | 12.1  |
| Yes                         | Ramp Width (in)       | 48.0  | Yes                    | Ramp XSlope (%)             | 2.0   |
| N/A                         | Flare Type LT         | N/A   | N/A                    | Flare Type RT               | N/A   |
| N/A                         | Flare Slope LT (%)    | N/A   | N/A                    | Flare Slope RT (%)          | N/A   |
| N/A                         | Flare Traversable LT? | N/A   | N/A                    | Flare Traversable RT?       | N/A   |
| N/A                         | Landing Length (in)   | N/A   | N/A                    | DWS Provided?               | N/A   |
| N/A                         | Landing Width (in)    | N/A   | N/A                    | DWS Contrast?               | N/A   |
| N/A                         | Landing Slope (%)     | N/A   | N/A                    | DWS Length (in)             | N/A   |
| N/A                         | Landing X Slope (%)   | N/A   | N/A                    | DWS Full Width?             | N/A   |
| N/A                         | Landing Curb? (Y/N)   | N/A   | N/A                    | DWS Offset (in)             | N/A   |
| N/A                         | Shared Landing?       | N/A   |                        |                             |       |
| N/A                         | Gutter Ponding?       | N/A   | N/A                    | Gutter Slope (%)            | N/A   |
| N/A                         | Gutter Lip Ht (in)    | N/A   | N/A                    | Gutter X Slope (%)          | N/A   |
| N/A                         | Painted X Walk1?      | No    | N/A                    | Painted X Walk2?            | No    |
|                             | X Walk 1 Direction    | To SE |                        | X Walk 2 Direction          | To NE |
| N/A                         | X Walk 1 Width (in)   | N/A   | N/A                    | X Walk 2 Width (in)         | N/A   |
|                             | X Walk 1 Slope (%)    | 1.9   |                        | X Walk 2 Slope (%)          | 2.8   |
|                             | X Walk 1 X Slope (%)  | 5.3   |                        | X Walk 2 X Slope (%)        | 0.4   |
| N/A                         | Ramp inside XWalk1?   | N/A   | N/A                    | Ramp inside XWalk2?         | N/A   |
|                             | Road Slope (%)        | 1.8   | N/A                    | Clear Space?                | N/A   |
|                             | Road X Slope (%)      | 1.6   | N/A                    | Clear Space to XWalk (in)   | N/A   |
| N/A                         | Any Obstructions?     | N/A   | N/A                    | Storm Grate/Utility Hazard? | N/A   |
|                             | Obstruction Type      |       |                        | Storm Grate/Utility Type    |       |
|                             |                       | N/A   |                        |                             | N/A   |