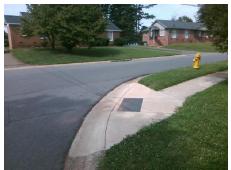

## Field Measurements/Component Compliance

Street 1 Name
Stop Condition-Street 2
Street 2 Name
Stop Condition-Street 1

BRIARDALE DR None MAPLECREST DR StopSign Possible Solutions:

Remove & Replace Curb Ramp With Two New Directional Ramps or Equivalent.

Surveyor Notes:

N/A

PROW/ADA:

Not Found, R304.5.1

Total Cost: \$ 3200.00

| Compliance Description Da |                       | Data  | Comp | liance Description          | Data  |
|---------------------------|-----------------------|-------|------|-----------------------------|-------|
| N/A                       | Ramp Length (in)      | 65.0  | Yes  | Ramp Slope (%)              | 5.2   |
| No                        | Ramp Width (in)       | 46.5  | Yes  | Ramp XSlope (%)             | 1.7   |
| N/A                       | Flare Type LT         | N/A   | N/A  | Flare Type RT               | N/A   |
| N/A                       | Flare Slope LT (%)    | N/A   | N/A  | Flare Slope RT (%)          | N/A   |
| N/A                       | Flare Traversable LT? | N/A   | N/A  | Flare Traversable RT?       | N/A   |
| N/A                       | Landing Length (in)   | N/A   | N/A  | DWS Provided?               | N/A   |
| N/A                       | Landing Width (in)    | N/A   | N/A  | DWS Contrast?               | N/A   |
| N/A                       | Landing Slope (%)     | N/A   | N/A  | DWS Length (in)             | N/A   |
| N/A                       | Landing X Slope (%)   | N/A   | N/A  | DWS Full Width?             | N/A   |
| N/A                       | Landing Curb? (Y/N)   | N/A   | N/A  | DWS Offset (in)             | N/A   |
| N/A                       | Shared Landing?       | N/A   |      |                             |       |
| N/A                       | Gutter Ponding?       | N/A   | N/A  | Gutter Slope (%)            | N/A   |
| N/A                       | Gutter Lip Ht (in)    | N/A   | N/A  | Gutter X Slope (%)          | N/A   |
| N/A                       | Painted X Walk1?      | No    | N/A  | Painted X Walk2?            | No    |
|                           | X Walk 1 Direction    | To SW |      | X Walk 2 Direction          | To SE |
| N/A                       | X Walk 1 Width (in)   | N/A   | N/A  | X Walk 2 Width (in)         | N/A   |
|                           | X Walk 1 Slope (%)    | 4.8   |      | X Walk 2 Slope (%)          | 1.0   |
|                           | X Walk 1 X Slope (%)  | 1.1   |      | X Walk 2 X Slope (%)        | 2.1   |
| N/A                       | Ramp inside XWalk1?   | N/A   | N/A  | Ramp inside XWalk2?         | N/A   |
|                           | Road Slope (%)        | 0.7   | N/A  | Clear Space?                | N/A   |
|                           | Road X Slope (%)      | 4.5   | N/A  | Clear Space to XWalk (in)   | N/A   |
| N/A                       | Any Obstructions?     | N/A   | N/A  | Storm Grate/Utility Hazard? | N/A   |
|                           | Obstruction Type      |       | l    | Storm Grate/Utility Type    |       |
|                           |                       | N/A   |      |                             | N/A   |