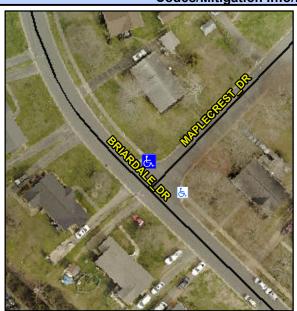

## Access Compliance Report Public Rights-of-Way (Curb Ramps)

Intersection ID: 18176 Main Street: BRIARDALE\_DR Cross Street: MAPLECREST\_DR Location: NE

ADA ID: B3DDF36B2D0A Ramp Type: PerpDiag Initial Pass/Fail: Fail Overall Compliance: No Severity Score: 8.75