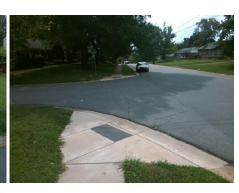

## Field Measurements/Component Compliance

Street 1 Name
Stop Condition-Street 2
Street 2 Name
Stop Condition-Street 1

BRIARDALE DR None MAPLECREST DR StopSign Possible Solutions:

Remove & Replace Curb Ramp With Two New Directional Ramps or Equivalent.

Surveyor Notes:

N/A

PROW/ADA:

Not Found, R304.5.1

Total Cost: \$ 3200.00

| Compliance Description Da |                       | Data  | Comp | liance Description          | Data  |
|---------------------------|-----------------------|-------|------|-----------------------------|-------|
| N/A                       | Ramp Length (in)      | 65.0  | Yes  | Ramp Slope (%)              | 5.2   |
| No                        | Ramp Width (in)       | 46.5  | Yes  | Ramp XSlope (%)             | 1.7   |
| N/A                       | Flare Type LT         | N/A   | N/A  | Flare Type RT               | N/A   |
| N/A                       | Flare Slope LT (%)    | N/A   | N/A  | Flare Slope RT (%)          | N/A   |
| N/A                       | Flare Traversable LT? | N/A   | N/A  | Flare Traversable RT?       | N/A   |
| N/A                       | Landing Length (in)   | N/A   | N/A  | DWS Provided?               | N/A   |
| N/A                       | Landing Width (in)    | N/A   | N/A  | DWS Contrast?               | N/A   |
| N/A                       | Landing Slope (%)     | N/A   | N/A  | DWS Length (in)             | N/A   |
| N/A                       | Landing X Slope (%)   | N/A   | N/A  | DWS Full Width?             | N/A   |
| N/A                       | Landing Curb? (Y/N)   | N/A   | N/A  | DWS Offset (in)             | N/A   |
| N/A                       | Shared Landing?       | N/A   |      |                             |       |
| N/A                       | Gutter Ponding?       | N/A   | N/A  | Gutter Slope (%)            | N/A   |
| N/A                       | Gutter Lip Ht (in)    | N/A   | N/A  | Gutter X Slope (%)          | N/A   |
| N/A                       | Painted X Walk1?      | No    | N/A  | Painted X Walk2?            | No    |
|                           | X Walk 1 Direction    | To SW |      | X Walk 2 Direction          | To SE |
| N/A                       | X Walk 1 Width (in)   | N/A   | N/A  | X Walk 2 Width (in)         | N/A   |
|                           | X Walk 1 Slope (%)    | 4.8   |      | X Walk 2 Slope (%)          | 1.0   |
|                           | X Walk 1 X Slope (%)  | 1.1   |      | X Walk 2 X Slope (%)        | 2.1   |
| N/A                       | Ramp inside XWalk1?   | N/A   | N/A  | Ramp inside XWalk2?         | N/A   |
|                           | Road Slope (%)        | 0.7   | N/A  | Clear Space?                | N/A   |
|                           | Road X Slope (%)      | 4.5   | N/A  | Clear Space to XWalk (in)   | N/A   |
| N/A                       | Any Obstructions?     | N/A   | N/A  | Storm Grate/Utility Hazard? | N/A   |
|                           | Obstruction Type      |       | l    | Storm Grate/Utility Type    |       |
|                           |                       | N/A   |      |                             | N/A   |