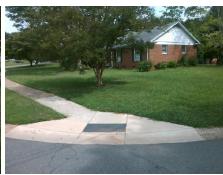

## Field Measurements/Component Compliance

Street 1 Name
Stop Condition-Street 2
Street 2 Name
Stop Condition-Street 1

BRIARDALE DR None MAPLECREST DR StopSign Possible Solutions:

Remove & Replace Curb Ramp With Two New Directional Ramps or Equivalent.

Surveyor Notes:

N/A

PROW/ADA:

Not Found, R304.5.1

Total Cost: \$ 3200.00

| Compliance Description Da |                       | Data  | Comp | liance Description          | Data  |
|---------------------------|-----------------------|-------|------|-----------------------------|-------|
| N/A                       | Ramp Length (in)      | 65.0  | Yes  | Ramp Slope (%)              | 5.2   |
| No                        | Ramp Width (in)       | 46.5  | Yes  | Ramp XSlope (%)             | 1.7   |
| N/A                       | Flare Type LT         | N/A   | N/A  | Flare Type RT               | N/A   |
| N/A                       | Flare Slope LT (%)    | N/A   | N/A  | Flare Slope RT (%)          | N/A   |
| N/A                       | Flare Traversable LT? | N/A   | N/A  | Flare Traversable RT?       | N/A   |
| N/A                       | Landing Length (in)   | N/A   | N/A  | DWS Provided?               | N/A   |
| N/A                       | Landing Width (in)    | N/A   | N/A  | DWS Contrast?               | N/A   |
| N/A                       | Landing Slope (%)     | N/A   | N/A  | DWS Length (in)             | N/A   |
| N/A                       | Landing X Slope (%)   | N/A   | N/A  | DWS Full Width?             | N/A   |
| N/A                       | Landing Curb? (Y/N)   | N/A   | N/A  | DWS Offset (in)             | N/A   |
| N/A                       | Shared Landing?       | N/A   |      |                             |       |
| N/A                       | Gutter Ponding?       | N/A   | N/A  | Gutter Slope (%)            | N/A   |
| N/A                       | Gutter Lip Ht (in)    | N/A   | N/A  | Gutter X Slope (%)          | N/A   |
| N/A                       | Painted X Walk1?      | No    | N/A  | Painted X Walk2?            | No    |
|                           | X Walk 1 Direction    | To SW |      | X Walk 2 Direction          | To SE |
| N/A                       | X Walk 1 Width (in)   | N/A   | N/A  | X Walk 2 Width (in)         | N/A   |
|                           | X Walk 1 Slope (%)    | 4.8   |      | X Walk 2 Slope (%)          | 1.0   |
|                           | X Walk 1 X Slope (%)  | 1.1   |      | X Walk 2 X Slope (%)        | 2.1   |
| N/A                       | Ramp inside XWalk1?   | N/A   | N/A  | Ramp inside XWalk2?         | N/A   |
|                           | Road Slope (%)        | 0.7   | N/A  | Clear Space?                | N/A   |
|                           | Road X Slope (%)      | 4.5   | N/A  | Clear Space to XWalk (in)   | N/A   |
| N/A                       | Any Obstructions?     | N/A   | N/A  | Storm Grate/Utility Hazard? | N/A   |
|                           | Obstruction Type      |       | l    | Storm Grate/Utility Type    |       |
|                           |                       | N/A   |      |                             | N/A   |