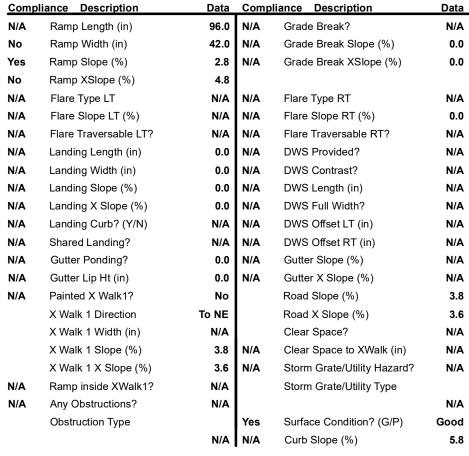

## Field Measurements/Component Compliance

Street 1 Name TOWN & COUNTRY DR
Stop Condition-Street 1 StopSign
Street 2 Name N/A
Stop Condition-Street 2 N/A

Possible Solutions:

Remove & Replace Entire Ramp.