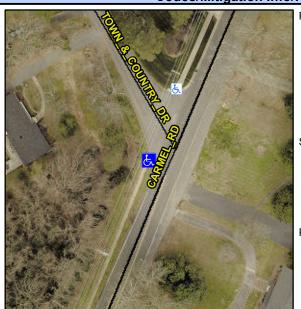

## Access Compliance Report Public Rights-of-Way (Curb Ramps)

Intersection ID: 21669Main Street: CARMEL\_RDCross Street: TOWN\_&\_COUNTRY\_DRLocation:SWADA ID: B3E8920BCA5DRamp Type: Directional1Initial Pass/Fail: FailOverall Compliance: NoSeverity Score:10