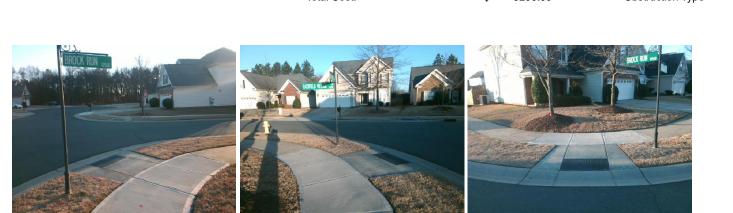

## Access Compliance Report Public Rights-of-Way (Curb Ramps)

| Intersection ID: 48642                     | n ID: 48642 Main Street: BROCK_RN    |                              | Cross   | Cross Street: EASTFIELD_VILLAGE_LN             |                       |        |                             | Location:                   | S    |
|--------------------------------------------|--------------------------------------|------------------------------|---------|------------------------------------------------|-----------------------|--------|-----------------------------|-----------------------------|------|
| ADA ID: B3E993267FF7                       | ID: B3E993267FF7 Ramp Type: PerpDiag |                              |         | Initial Pass/Fail: Pass Overall Compliance: No |                       |        |                             | o Severity Score:           | 7.5  |
| Codes/Mitigation Info/Possible Solution    |                                      |                              |         | Field Measurements/Component Compliance        |                       |        |                             |                             |      |
|                                            |                                      | Possible Solutions:          |         | Compliance Description                         |                       |        | Data Compliance Description |                             |      |
| 12XXV                                      | na                                   | Remove & Replace Curb Ramp \ | With    | N/A                                            | Ramp Length (in)      | 71.0   | Yes                         | Ramp Slope (%)              | 6.8  |
|                                            |                                      | Two New Directional Ramps or |         | Yes                                            | Ramp Width (in)       | 48.0   | Yes                         | Ramp XSlope (%)             | 0.1  |
|                                            |                                      | Equivalent.                  |         | N/A                                            | Flare Type LT         | Sloped | N/A                         | Flare Type RT               | N/A  |
| Star All                                   | 2000                                 |                              |         | N/A                                            | Flare Slope LT (%)    | 2.2    | Yes                         | Flare Slope RT (%)          | 2.8  |
|                                            |                                      |                              |         | N/A                                            | Flare Traversable LT? | Yes    | N/A                         | Flare Traversable RT?       | Yes  |
|                                            |                                      |                              |         | Yes                                            | Landing Length (in)   | 60.0   | Yes                         | DWS Provided?               | Yes  |
|                                            |                                      | Surveyor Notes:              |         | No                                             | Landing Width (in)    | 47.0   | Yes                         | DWS Contrast?               | Yes  |
|                                            |                                      | N/A                          |         | Yes                                            | Landing Slope (%)     | 0.5    | Yes                         | DWS Length (in)             | 24.5 |
| PROW/ADA:<br>Not Found, R304.2.1, R302.7.2 |                                      |                              |         | Yes                                            | Landing X Slope (%)   | 0.2    | Yes                         | DWS Full Width?             | Yes  |
|                                            |                                      |                              |         | N/A                                            | Landing Curb? (Y/N)   | No     | Yes                         | DWS Offset (in)             | 1.0  |
|                                            |                                      |                              |         | N/A                                            | Shared Landing?       | No     |                             |                             |      |
|                                            |                                      |                              |         | Yes                                            | Gutter Ponding?       | No     | Yes                         | Gutter Slope (%)            | 1.0  |
|                                            |                                      |                              |         | No                                             | Gutter Lip Ht (in)    | 0.5    | Yes                         | Gutter X Slope (%)          | 1.5  |
|                                            |                                      |                              |         | N/A                                            | Painted X Walk1?      | No     | N/A                         | Painted X Walk2?            | No   |
|                                            |                                      |                              |         | X Walk 1 Direction                             | To NE                 |        | X Walk 2 Direction          | To NW                       |      |
|                                            |                                      |                              | N/A     | X Walk 1 Width (in)                            | N/A                   | N/A    | X Walk 2 Width (in)         | N/A                         |      |
| Street 1 Name                              | BROCK RN                             | -                            |         |                                                | X Walk 1 Slope (%)    | 1.8    |                             | X Walk 2 Slope (%)          | 2.4  |
| Stop Condition-Street 2                    | StopSign                             |                              |         |                                                | X Walk 1 X Slope (%)  | 4.8    |                             | X Walk 2 X Slope (%)        | 0.3  |
| Street 2 Name EAS                          | STFIELD VILLAGE LN                   |                              |         | N/A                                            | Ramp inside XWalk1?   | N/A    | N/A                         | Ramp inside XWalk2?         | N/A  |
| Stop Condition-Street 1                    | None                                 |                              |         |                                                | Road Slope (%)        | 0.7    | N/A                         | Clear Space?                | Yes  |
|                                            |                                      |                              |         |                                                | Road X Slope (%)      | 4.5    | N/A                         | Clear Space to XWalk (in)   | N/A  |
|                                            |                                      |                              |         | Yes                                            | Any Obstructions?     | No     | Yes                         | Storm Grate/Utility Hazard? | No   |
|                                            |                                      | Total Cost: \$               | 3200.00 |                                                | Obstruction Type      |        |                             | Storm Grate/Utility Type    | -    |
|                                            |                                      |                              |         |                                                |                       | N/A    |                             | 5 51                        | N/A  |

Yes Surface Condition? (G/P)

Good