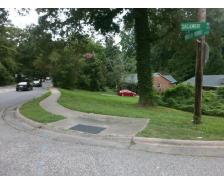

## Access Compliance Report Public Rights-of-Way (Curb Ramps)

Intersection ID: 19016Main Street:BARCLAY\_DOWNS\_DRCross Street:SAGAMORE\_RDLocation:SWADA ID: B3EB11CC89B5Ramp Type:BlendTrans1Initial Pass/Fail:FailOverall Compliance:NoSeverity Score:10

## Field Measurements/Component Compliance

Street 1 Name
Stop Condition-Street 1
Street 2 Name
Stop Condition-Street 2

BARCLAY DOWNS DR None SAGAMORE RD StopSign Possible Solutions:

Remove & Replace Curb Ramp With Two New Directional Ramps or Equivalent.

Surveyor Notes:

N/A

PROW/ADA:

Not Found, R304.5.1, R304.5.3

Total Cost: \$ 3200.00

| Field Measurements/Component Compliance |                        |                       |       |                        |                             |       |
|-----------------------------------------|------------------------|-----------------------|-------|------------------------|-----------------------------|-------|
|                                         | Compliance Description |                       | Data  | Compliance Description |                             | Data  |
|                                         | N/A                    | Ramp Length (in)      | 63.0  | Yes                    | BlendTrans Slope (%)        | 4.3   |
|                                         | No                     | Ramp Width (in)       | 44.0  | No                     | BlendTrans XSlope (%)       | 2.2   |
|                                         | N/A                    | Flare Type LT         | N/A   | N/A                    | Flare Type RT               | N/A   |
|                                         | N/A                    | Flare Slope LT (%)    | N/A   | N/A                    | Flare Slope RT (%)          | N/A   |
|                                         | N/A                    | Flare Traversable LT? | N/A   | N/A                    | Flare Traversable RT?       | N/A   |
|                                         | N/A                    | Landing Length (in)   | N/A   | N/A                    | DWS Provided?               | N/A   |
|                                         | N/A                    | Landing Width (in)    | N/A   | N/A                    | DWS Contrast?               | N/A   |
|                                         | N/A                    | Landing Slope (%)     | N/A   | N/A                    | DWS Length (in)             | N/A   |
|                                         | N/A                    | Landing X Slope (%)   | N/A   | N/A                    | DWS Full Width?             | N/A   |
|                                         | N/A                    | Landing Curb? (Y/N)   | N/A   | N/A                    | DWS Offset (in)             | N/A   |
|                                         | N/A                    | Shared Landing?       | N/A   |                        |                             |       |
|                                         | N/A                    | Gutter Ponding?       | N/A   | N/A                    | Gutter Slope (%)            | N/A   |
|                                         | N/A                    | Gutter Lip Ht (in)    | N/A   | N/A                    | Gutter X Slope (%)          | N/A   |
|                                         | N/A                    | Painted X Walk1?      | No    | N/A                    | Painted X Walk2?            | No    |
|                                         |                        | X Walk 1 Direction    | To SE |                        | X Walk 2 Direction          | To NE |
|                                         |                        | X Walk 1 Width (in)   | N/A   |                        | X Walk 2 Width (in)         | N/A   |
|                                         |                        | X Walk 1 Slope (%)    | 1.4   |                        | X Walk 2 Slope (%)          | 4.6   |
|                                         |                        | X Walk 1 X Slope (%)  | 6.4   |                        | X Walk 2 X Slope (%)        | 1.8   |
|                                         | N/A                    | Ramp inside XWalk1?   | N/A   | N/A                    | Ramp inside XWalk2?         | N/A   |
|                                         |                        | Road Slope (%)        | 1.0   |                        | Clear Space?                | N/A   |
|                                         |                        | Road X Slope (%)      | 7.0   | N/A                    | Clear Space to XWalk (in)   | N/A   |
|                                         | N/A                    | Any Obstructions?     | N/A   | N/A                    | Storm Grate/Utility Hazard? | N/A   |
|                                         |                        | Obstruction Type      |       |                        | Storm Grate/Utility Type    |       |
|                                         |                        |                       | N/A   |                        |                             | N/A   |
|                                         |                        |                       |       | Yes                    | Surface Condition? (G/P)    | Good  |
| * F                                     | 1                      |                       |       | No                     | Curb Slope (%)              | 19.9  |
|                                         |                        |                       |       |                        |                             |       |