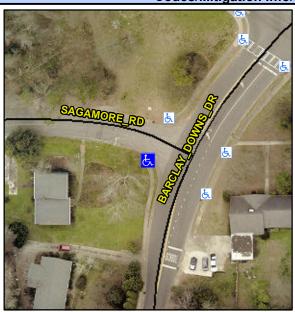

## Access Compliance Report Public Rights-of-Way (Curb Ramps)

Intersection ID: 19016Main Street:BARCLAY\_DOWNS\_DRCross Street:SAGAMORE\_RDLocation:SWADA ID: B3EB11CC89B5Ramp Type:BlendTrans1Initial Pass/Fail:FailOverall Compliance:NoSeverity Score:10

## Field Measurements/Component Compliance

Street 1 Name
Stop Condition-Street 1
Street 2 Name
Stop Condition-Street 2

BARCLAY DOWNS DR None SAGAMORE RD StopSign Possible Solutions:

Remove & Replace Curb Ramp With Two New Directional Ramps or Equivalent.