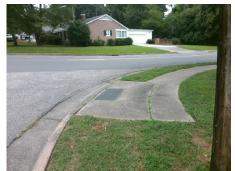

## Access Compliance Report Public Rights-of-Way (Curb Ramps)

Intersection ID: 19016Main Street:BARCLAY\_DOWNS\_DRCross Street:SAGAMORE\_RDLocation:SWADA ID: B3EB11CC89B5Ramp Type:BlendTrans1Initial Pass/Fail:FailOverall Compliance:NoSeverity Score:10

## Field Measurements/Component Compliance

Street 1 Name
Stop Condition-Street 1
Street 2 Name
Stop Condition-Street 2

BARCLAY DOWNS DR None SAGAMORE RD StopSign Possible Solutions:

Remove & Replace Curb Ramp With Two New Directional Ramps or Equivalent.

Surveyor Notes:

N/A

PROW/ADA:

Not Found, R304.5.1, R304.5.3

Total Cost: \$ 3200.00

| Field Measurements/Component Compliance |                        |                       |       |                        |                             |       |
|-----------------------------------------|------------------------|-----------------------|-------|------------------------|-----------------------------|-------|
|                                         | Compliance Description |                       | Data  | Compliance Description |                             | Data  |
|                                         | N/A                    | Ramp Length (in)      | 63.0  | Yes                    | BlendTrans Slope (%)        | 4.3   |
|                                         | No                     | Ramp Width (in)       | 44.0  | No                     | BlendTrans XSlope (%)       | 2.2   |
|                                         | N/A                    | Flare Type LT         | N/A   | N/A                    | Flare Type RT               | N/A   |
|                                         | N/A                    | Flare Slope LT (%)    | N/A   | N/A                    | Flare Slope RT (%)          | N/A   |
|                                         | N/A                    | Flare Traversable LT? | N/A   | N/A                    | Flare Traversable RT?       | N/A   |
|                                         | N/A                    | Landing Length (in)   | N/A   | N/A                    | DWS Provided?               | N/A   |
|                                         | N/A                    | Landing Width (in)    | N/A   | N/A                    | DWS Contrast?               | N/A   |
|                                         | N/A                    | Landing Slope (%)     | N/A   | N/A                    | DWS Length (in)             | N/A   |
|                                         | N/A                    | Landing X Slope (%)   | N/A   | N/A                    | DWS Full Width?             | N/A   |
|                                         | N/A                    | Landing Curb? (Y/N)   | N/A   | N/A                    | DWS Offset (in)             | N/A   |
|                                         | N/A                    | Shared Landing?       | N/A   |                        |                             |       |
|                                         | N/A                    | Gutter Ponding?       | N/A   | N/A                    | Gutter Slope (%)            | N/A   |
|                                         | N/A                    | Gutter Lip Ht (in)    | N/A   | N/A                    | Gutter X Slope (%)          | N/A   |
|                                         | N/A                    | Painted X Walk1?      | No    | N/A                    | Painted X Walk2?            | No    |
|                                         |                        | X Walk 1 Direction    | To SE |                        | X Walk 2 Direction          | To NE |
|                                         |                        | X Walk 1 Width (in)   | N/A   |                        | X Walk 2 Width (in)         | N/A   |
|                                         |                        | X Walk 1 Slope (%)    | 1.4   |                        | X Walk 2 Slope (%)          | 4.6   |
|                                         |                        | X Walk 1 X Slope (%)  | 6.4   |                        | X Walk 2 X Slope (%)        | 1.8   |
|                                         | N/A                    | Ramp inside XWalk1?   | N/A   | N/A                    | Ramp inside XWalk2?         | N/A   |
|                                         |                        | Road Slope (%)        | 1.0   |                        | Clear Space?                | N/A   |
|                                         |                        | Road X Slope (%)      | 7.0   | N/A                    | Clear Space to XWalk (in)   | N/A   |
|                                         | N/A                    | Any Obstructions?     | N/A   | N/A                    | Storm Grate/Utility Hazard? | N/A   |
|                                         |                        | Obstruction Type      |       |                        | Storm Grate/Utility Type    |       |
|                                         |                        |                       | N/A   |                        |                             | N/A   |
|                                         |                        |                       |       | Yes                    | Surface Condition? (G/P)    | Good  |
| * F                                     | 1                      |                       |       | No                     | Curb Slope (%)              | 19.9  |
|                                         |                        |                       |       |                        |                             |       |