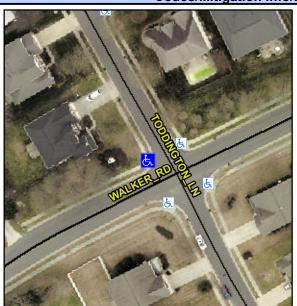

## Access Compliance Report Public Rights-of-Way (Curb Ramps)

Intersection ID: 43681Main Street: WALKER\_RDCross Street: TODDINGTON\_LNLocation:NWADA ID: B3EFCA8973C9Ramp Type: PerpDiagInitial Pass/Fail: FailOverall Compliance: NoSeverity Score:10