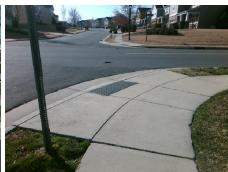

## Access Compliance Report Public Rights-of-Way (Curb Ramps)

Intersection ID: 43681Main Street: WALKER\_RDCross Street: TODDINGTON\_LNLocation:NWADA ID: B3EFCA8973C9Ramp Type: PerpDiagInitial Pass/Fail: FailOverall Compliance: NoSeverity Score:10

**Codes/Mitigation Info/Possible Solution** 

Field Measurements/Component Compliance

Street 1 Name
Stop Condition-Street 2
Street 2 Name
Stop Condition-Street 1

WALKER RD None TODDINGTON LN StopSign Possible Solutions:

Remove & Replace Curb Ramp With Two New Directional Ramps or Equivalent.

Surveyor Notes:

N/A

PROW/ADA:

Not Found, R304.5.1, R304.5.3

Total Cost: \$ 3200.00

|     | Field Measurei          | nents/C | ompo | nent Compliance             |      |
|-----|-------------------------|---------|------|-----------------------------|------|
| Co  | Compliance Description  |         | Comp | liance Description          | Data |
| N/A | A Ramp Length (in)      | 49.0    | Yes  | Ramp Slope (%)              | 7.1  |
| No  | Ramp Width (in)         | 40.0    | No   | Ramp XSlope (%)             | 4.1  |
| N/A | A Flare Type LT         | N/A     | N/A  | Flare Type RT               | N/A  |
| N/A | A Flare Slope LT (%)    | N/A     | N/A  | Flare Slope RT (%)          | N/A  |
| N/A | A Flare Traversable LT? | N/A     | N/A  | Flare Traversable RT?       | N/A  |
| N/A | A Landing Length (in)   | N/A     | N/A  | DWS Provided?               | N/A  |
| N/A | A Landing Width (in)    | N/A     | N/A  | DWS Contrast?               | N/A  |
| N/A | A Landing Slope (%)     | N/A     | N/A  | DWS Length (in)             | N/A  |
| N/A | A Landing X Slope (%)   | N/A     | N/A  | DWS Full Width?             | N/A  |
| N/A | A Landing Curb? (Y/N)   | N/A     | N/A  | DWS Offset (in)             | N/A  |
| N/A | A Shared Landing?       | N/A     |      |                             |      |
| N/A | A Gutter Ponding?       | N/A     | N/A  | Gutter Slope (%)            | N/A  |
| N/A | A Gutter Lip Ht (in)    | N/A     | N/A  | Gutter X Slope (%)          | N/A  |
| N/A | A Painted X Walk1?      | No      | N/A  | Painted X Walk2?            | No   |
|     | X Walk 1 Direction      | To S    |      | X Walk 2 Direction          | То Е |
| N/A | X Walk 1 Width (in)     | N/A     | N/A  | X Walk 2 Width (in)         | N/A  |
|     | X Walk 1 Slope (%)      | 2.8     |      | X Walk 2 Slope (%)          | 0.5  |
|     | X Walk 1 X Slope (%)    | 0.6     |      | X Walk 2 X Slope (%)        | 4.4  |
| N/A | A Ramp inside XWalk1?   | N/A     | N/A  | Ramp inside XWalk2?         | N/A  |
|     | Road Slope (%)          | 1.5     | N/A  | Clear Space?                | N/A  |
|     | Road X Slope (%)        | 3.9     | N/A  | Clear Space to XWalk (in)   | N/A  |
| N/A | Any Obstructions?       | N/A     | N/A  | Storm Grate/Utility Hazard? | N/A  |
|     | Obstruction Type        |         |      | Storm Grate/Utility Type    |      |
|     |                         | N/A     |      |                             | N/A  |
|     |                         |         | Yes  | Surface Condition? (G/P)    | Good |