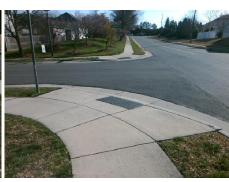

## Access Compliance Report Public Rights-of-Way (Curb Ramps)

Intersection ID: 43681Main Street: WALKER\_RDCross Street: TODDINGTON\_LNLocation:NWADA ID: B3EFCA8973C9Ramp Type: PerpDiagInitial Pass/Fail: FailOverall Compliance: NoSeverity Score:10

**Codes/Mitigation Info/Possible Solution** 

Field Measurements/Component Compliance

Street 1 Name
Stop Condition-Street 2
Street 2 Name
Stop Condition-Street 1

WALKER RD None TODDINGTON LN StopSign Possible Solutions:

Remove & Replace Curb Ramp With Two New Directional Ramps or Equivalent.

Surveyor Notes:

N/A

PROW/ADA:

Not Found, R304.5.1, R304.5.3

Total Cost: \$ 3200.00

|     | Field Measurei          | nents/C | ompo | nent Compliance             |      |
|-----|-------------------------|---------|------|-----------------------------|------|
| Co  | Compliance Description  |         | Comp | liance Description          | Data |
| N/A | A Ramp Length (in)      | 49.0    | Yes  | Ramp Slope (%)              | 7.1  |
| No  | Ramp Width (in)         | 40.0    | No   | Ramp XSlope (%)             | 4.1  |
| N/A | A Flare Type LT         | N/A     | N/A  | Flare Type RT               | N/A  |
| N/A | A Flare Slope LT (%)    | N/A     | N/A  | Flare Slope RT (%)          | N/A  |
| N/A | A Flare Traversable LT? | N/A     | N/A  | Flare Traversable RT?       | N/A  |
| N/A | A Landing Length (in)   | N/A     | N/A  | DWS Provided?               | N/A  |
| N/A | A Landing Width (in)    | N/A     | N/A  | DWS Contrast?               | N/A  |
| N/A | A Landing Slope (%)     | N/A     | N/A  | DWS Length (in)             | N/A  |
| N/A | A Landing X Slope (%)   | N/A     | N/A  | DWS Full Width?             | N/A  |
| N/A | A Landing Curb? (Y/N)   | N/A     | N/A  | DWS Offset (in)             | N/A  |
| N/A | A Shared Landing?       | N/A     |      |                             |      |
| N/A | A Gutter Ponding?       | N/A     | N/A  | Gutter Slope (%)            | N/A  |
| N/A | A Gutter Lip Ht (in)    | N/A     | N/A  | Gutter X Slope (%)          | N/A  |
| N/A | A Painted X Walk1?      | No      | N/A  | Painted X Walk2?            | No   |
|     | X Walk 1 Direction      | To S    |      | X Walk 2 Direction          | То Е |
| N/A | X Walk 1 Width (in)     | N/A     | N/A  | X Walk 2 Width (in)         | N/A  |
|     | X Walk 1 Slope (%)      | 2.8     |      | X Walk 2 Slope (%)          | 0.5  |
|     | X Walk 1 X Slope (%)    | 0.6     |      | X Walk 2 X Slope (%)        | 4.4  |
| N/A | A Ramp inside XWalk1?   | N/A     | N/A  | Ramp inside XWalk2?         | N/A  |
|     | Road Slope (%)          | 1.5     | N/A  | Clear Space?                | N/A  |
|     | Road X Slope (%)        | 3.9     | N/A  | Clear Space to XWalk (in)   | N/A  |
| N/A | Any Obstructions?       | N/A     | N/A  | Storm Grate/Utility Hazard? | N/A  |
|     | Obstruction Type        |         |      | Storm Grate/Utility Type    |      |
|     |                         | N/A     |      |                             | N/A  |
|     |                         |         | Yes  | Surface Condition? (G/P)    | Good |