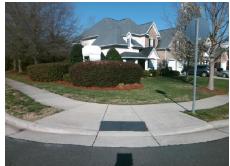

## Access Compliance Report Public Rights-of-Way (Curb Ramps)

Intersection ID: 43681Main Street: WALKER\_RDCross Street: TODDINGTON\_LNLocation:NWADA ID: B3EFCA8973C9Ramp Type: PerpDiagInitial Pass/Fail: FailOverall Compliance: NoSeverity Score:10

**Codes/Mitigation Info/Possible Solution** 

Field Measurements/Component Compliance

Street 1 Name
Stop Condition-Street 2
Street 2 Name
Stop Condition-Street 1

WALKER RD None TODDINGTON LN StopSign Possible Solutions:

Remove & Replace Curb Ramp With Two New Directional Ramps or Equivalent.

Surveyor Notes:

N/A

PROW/ADA:

Not Found, R304.5.1, R304.5.3

Total Cost: \$ 3200.00

|     | Field Measurei          | nents/C | ompo | nent Compliance             |      |
|-----|-------------------------|---------|------|-----------------------------|------|
| Co  | Compliance Description  |         | Comp | liance Description          | Data |
| N/A | A Ramp Length (in)      | 49.0    | Yes  | Ramp Slope (%)              | 7.1  |
| No  | Ramp Width (in)         | 40.0    | No   | Ramp XSlope (%)             | 4.1  |
| N/A | A Flare Type LT         | N/A     | N/A  | Flare Type RT               | N/A  |
| N/A | A Flare Slope LT (%)    | N/A     | N/A  | Flare Slope RT (%)          | N/A  |
| N/A | A Flare Traversable LT? | N/A     | N/A  | Flare Traversable RT?       | N/A  |
| N/A | A Landing Length (in)   | N/A     | N/A  | DWS Provided?               | N/A  |
| N/A | A Landing Width (in)    | N/A     | N/A  | DWS Contrast?               | N/A  |
| N/A | A Landing Slope (%)     | N/A     | N/A  | DWS Length (in)             | N/A  |
| N/A | A Landing X Slope (%)   | N/A     | N/A  | DWS Full Width?             | N/A  |
| N/A | A Landing Curb? (Y/N)   | N/A     | N/A  | DWS Offset (in)             | N/A  |
| N/A | A Shared Landing?       | N/A     |      |                             |      |
| N/A | A Gutter Ponding?       | N/A     | N/A  | Gutter Slope (%)            | N/A  |
| N/A | A Gutter Lip Ht (in)    | N/A     | N/A  | Gutter X Slope (%)          | N/A  |
| N/A | A Painted X Walk1?      | No      | N/A  | Painted X Walk2?            | No   |
|     | X Walk 1 Direction      | To S    |      | X Walk 2 Direction          | То Е |
| N/A | X Walk 1 Width (in)     | N/A     | N/A  | X Walk 2 Width (in)         | N/A  |
|     | X Walk 1 Slope (%)      | 2.8     |      | X Walk 2 Slope (%)          | 0.5  |
|     | X Walk 1 X Slope (%)    | 0.6     |      | X Walk 2 X Slope (%)        | 4.4  |
| N/A | A Ramp inside XWalk1?   | N/A     | N/A  | Ramp inside XWalk2?         | N/A  |
|     | Road Slope (%)          | 1.5     | N/A  | Clear Space?                | N/A  |
|     | Road X Slope (%)        | 3.9     | N/A  | Clear Space to XWalk (in)   | N/A  |
| N/A | Any Obstructions?       | N/A     | N/A  | Storm Grate/Utility Hazard? | N/A  |
|     | Obstruction Type        |         |      | Storm Grate/Utility Type    |      |
|     |                         | N/A     |      |                             | N/A  |
|     |                         |         | Yes  | Surface Condition? (G/P)    | Good |