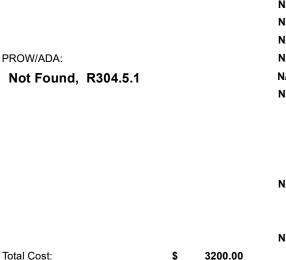

**Codes/Mitigation Info/Possible Solution** 

## Field Measurements/Component Compliance

Street 1 Name Stop Condition-Street 1 Street 2 Name Stop Condition-Street 2 Remove & Replace Curb Ramp With Two New Directional Ramps or Equivalent.

Surveyor Notes:

Possible Solutions:

**CURB LIP 2.0** 

| Compliance Description |                       | Data  | Comp | oliance                | Description             | Data |
|------------------------|-----------------------|-------|------|------------------------|-------------------------|------|
| N/A                    | Ramp Length (in)      | 96.0  | Yes  | s BlendTrans Slope (%) |                         | 4.2  |
| No                     | Ramp Width (in)       | 46.0  | Yes  | Blend                  | lTrans XSlope (%)       | 0.1  |
| N/A                    | Flare Type LT         | N/A   | N/A  | Flare                  | Type RT                 | N/A  |
| N/A                    | Flare Slope LT (%)    | N/A   | N/A  | Flare                  | Slope RT (%)            | N/A  |
| N/A                    | Flare Traversable LT? | N/A   | N/A  | Flare                  | Traversable RT?         | N/A  |
| N/A                    | Landing Length (in)   | N/A   | N/A  | DWS                    | Provided?               | N/A  |
| N/A                    | Landing Width (in)    | N/A   | N/A  | DWS                    | Contrast?               | N/A  |
| N/A                    | Landing Slope (%)     | N/A   | N/A  | DWS                    | Length (in)             | N/A  |
| N/A                    | Landing X Slope (%)   | N/A   | N/A  | DWS                    | Full Width?             | N/A  |
| N/A                    | Landing Curb? (Y/N)   | N/A   | N/A  | DWS                    | Offset (in)             | N/A  |
| N/A                    | Shared Landing?       | N/A   |      |                        |                         |      |
| N/A                    | Gutter Ponding?       | N/A   | N/A  | Gutte                  | er Slope (%)            | N/A  |
| N/A                    | Gutter Lip Ht (in)    | N/A   | N/A  | Gutte                  | er X Slope (%)          | N/A  |
| N/A                    | Painted X Walk1?      | No    | N/A  | Paint                  | ed X Walk2?             | N/A  |
|                        | X Walk 1 Direction    | To NE |      | X Wa                   | lk 2 Direction          | N/A  |
|                        | X Walk 1 Width (in)   | N/A   |      | X Wa                   | lk 2 Width (in)         | N/A  |
|                        | X Walk 1 Slope (%)    | 1.5   |      | X Wa                   | lk 2 Slope (%)          | N/A  |
|                        | X Walk 1 X Slope (%)  | 1.4   |      | X Wa                   | lk 2 X Slope (%)        | N/A  |
| N/A                    | Ramp inside XWalk1?   | N/A   | N/A  | Ram                    | o inside XWalk2?        | N/A  |
|                        | Road Slope (%)        | 1.4   |      | Clear                  | Space?                  | N/A  |
|                        | Road X Slope (%)      | 1.5   | N/A  | Clear                  | Space to XWalk (in)     | N/A  |
| N/A                    | Any Obstructions?     | N/A   | N/A  | Storn                  | n Grate/Utility Hazard? | N/A  |
|                        | Obstruction Type      |       |      | Storn                  | n Grate/Utility Type    |      |
|                        |                       | N/A   |      |                        |                         | N/A  |
|                        |                       |       | Yes  | Surfa                  | ce Condition? (G/P)     | Good |
| · d                    |                       |       | No   | Curb                   | Slope (%)               | 13.3 |