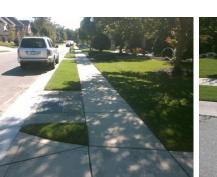

## Field Measurements/Component Compliance

Street 1 Name Stop Condition-Street 1 Street 2 Name Stop Condition-Street 2 Remove & Replace Curb Ramp With Two New Directional Ramps or Equivalent.

Surveyor Notes:

Possible Solutions:

**CURB LIP 2.0** 

| Compliance Description |                       | Data  | Comp | oliance                | Description             | Data |
|------------------------|-----------------------|-------|------|------------------------|-------------------------|------|
| N/A                    | Ramp Length (in)      | 96.0  | Yes  | s BlendTrans Slope (%) |                         | 4.2  |
| No                     | Ramp Width (in)       | 46.0  | Yes  | Blend                  | lTrans XSlope (%)       | 0.1  |
| N/A                    | Flare Type LT         | N/A   | N/A  | Flare                  | Type RT                 | N/A  |
| N/A                    | Flare Slope LT (%)    | N/A   | N/A  | Flare                  | Slope RT (%)            | N/A  |
| N/A                    | Flare Traversable LT? | N/A   | N/A  | Flare                  | Traversable RT?         | N/A  |
| N/A                    | Landing Length (in)   | N/A   | N/A  | DWS                    | Provided?               | N/A  |
| N/A                    | Landing Width (in)    | N/A   | N/A  | DWS                    | Contrast?               | N/A  |
| N/A                    | Landing Slope (%)     | N/A   | N/A  | DWS                    | Length (in)             | N/A  |
| N/A                    | Landing X Slope (%)   | N/A   | N/A  | DWS                    | Full Width?             | N/A  |
| N/A                    | Landing Curb? (Y/N)   | N/A   | N/A  | DWS                    | Offset (in)             | N/A  |
| N/A                    | Shared Landing?       | N/A   |      |                        |                         |      |
| N/A                    | Gutter Ponding?       | N/A   | N/A  | Gutte                  | er Slope (%)            | N/A  |
| N/A                    | Gutter Lip Ht (in)    | N/A   | N/A  | Gutte                  | er X Slope (%)          | N/A  |
| N/A                    | Painted X Walk1?      | No    | N/A  | Paint                  | ed X Walk2?             | N/A  |
|                        | X Walk 1 Direction    | To NE |      | X Wa                   | lk 2 Direction          | N/A  |
|                        | X Walk 1 Width (in)   | N/A   |      | X Wa                   | lk 2 Width (in)         | N/A  |
|                        | X Walk 1 Slope (%)    | 1.5   |      | X Wa                   | lk 2 Slope (%)          | N/A  |
|                        | X Walk 1 X Slope (%)  | 1.4   |      | X Wa                   | lk 2 X Slope (%)        | N/A  |
| N/A                    | Ramp inside XWalk1?   | N/A   | N/A  | Ram                    | o inside XWalk2?        | N/A  |
|                        | Road Slope (%)        | 1.4   |      | Clear                  | Space?                  | N/A  |
|                        | Road X Slope (%)      | 1.5   | N/A  | Clear                  | Space to XWalk (in)     | N/A  |
| N/A                    | Any Obstructions?     | N/A   | N/A  | Storn                  | n Grate/Utility Hazard? | N/A  |
|                        | Obstruction Type      |       |      | Storn                  | n Grate/Utility Type    |      |
|                        |                       | N/A   |      |                        |                         | N/A  |
|                        |                       |       | Yes  | Surfa                  | ce Condition? (G/P)     | Good |
| · d                    |                       |       | No   | Curb                   | Slope (%)               | 13.3 |