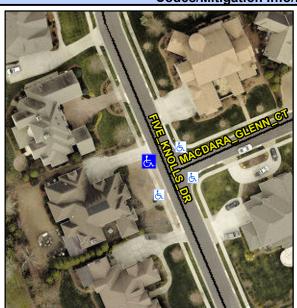

## **Access Compliance Report Public Rights-of-Way** (Curb Ramps)

Intersection ID: N/A Main Street: FIVE KNOLLS DR Cross Street: MACDARA GLENN CT Location: NW ADA ID: B3F16AC6D96B Ramp Type: BlendTrans2 Initial Pass/Fail: Fail **Overall Compliance: No Severity Score:** 8.75