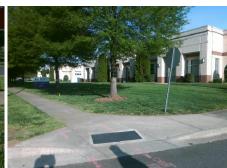

Good

Intersection ID: 10040584 Main Street: W ARROWOOD RD Cross Street: N/A Location: NW Initial Pass/Fail: Pass **Overall Compliance: No** ADA ID: B3FAE92E3C5E Ramp Type: Perp **Severity Score:** 7.5

W ARROWOOD RD Street 1 Name Stop Condition-Street 2 StopSign Street 2 Name N/A Stop Condition-Street 1 N/A

| Possible Solutions:           | Compli   | ance                                | Description     |
|-------------------------------|----------|-------------------------------------|-----------------|
| Remove & Replace Entire Ramp. | N/A Ramp |                                     | Length (in)     |
| ·                             | Yes      | Ramp                                | Width (in)      |
|                               | N/A      | Flare Type LT<br>Flare Slope LT (%) |                 |
|                               | N/A      |                                     |                 |
|                               | N/A      | Flare                               | Traversable LT  |
|                               | Yes      | Landi                               | ng Length (in)  |
| Surveyor Notes:               | Yes      | Landi                               | ng Width (in)   |
| N/A                           | Yes      | Landi                               | ng Slope (%)    |
|                               | Yes      | Landi                               | ng X Slope (%   |
|                               | N/A      | Landi                               | ng Curb? (Y/N   |
|                               | N/A      | Share                               | ed Landing?     |
| PROW/ADA:                     | Yes      | Gutte                               | er Ponding?     |
| R304.2.3, R305.1.4, R305.2    | Yes      | Gutte                               | r Lip Ht (in)   |
|                               | N/A      | Paint                               | ed X Walk1?     |
|                               |          | X Wa                                | lk 1 Direction  |
|                               | N/A      | X Wa                                | lk 1 Width (in) |
|                               |          | X Wa                                | lk 1 Slope (%)  |
|                               |          | X Wa                                | lk 1 X Slope (% |
|                               | N/A      | Ramp                                | inside XWalk    |