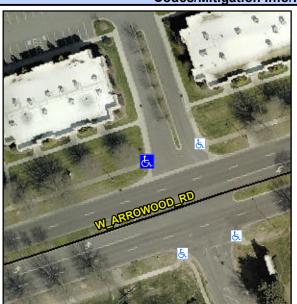

Good

Intersection ID: 10040584 Main Street: W ARROWOOD RD Cross Street: N/A Location: NW Initial Pass/Fail: Pass **Overall Compliance: No** ADA ID: B3FAE92E3C5E Ramp Type: Perp **Severity Score:** 7.5

W ARROWOOD RD Street 1 Name Stop Condition-Street 2 StopSign Street 2 Name N/A Stop Condition-Street 1 N/A

| Possible Solutions:           | Compli   | ance                                | Description     |
|-------------------------------|----------|-------------------------------------|-----------------|
| Remove & Replace Entire Ramp. | N/A Ramp |                                     | Length (in)     |
| ·                             | Yes      | Ramp                                | Width (in)      |
|                               | N/A      | Flare Type LT<br>Flare Slope LT (%) |                 |
|                               | N/A      |                                     |                 |
|                               | N/A      | Flare                               | Traversable LT  |
|                               | Yes      | Landi                               | ng Length (in)  |
| Surveyor Notes:               | Yes      | Landi                               | ng Width (in)   |
| N/A                           | Yes      | Landi                               | ng Slope (%)    |
|                               | Yes      | Landi                               | ng X Slope (%   |
|                               | N/A      | Landi                               | ng Curb? (Y/N   |
|                               | N/A      | Share                               | ed Landing?     |
| PROW/ADA:                     | Yes      | Gutte                               | er Ponding?     |
| R304.2.3, R305.1.4, R305.2    | Yes      | Gutte                               | r Lip Ht (in)   |
|                               | N/A      | Paint                               | ed X Walk1?     |
|                               |          | X Wa                                | lk 1 Direction  |
|                               | N/A      | X Wa                                | lk 1 Width (in) |
|                               |          | X Wa                                | lk 1 Slope (%)  |
|                               |          | X Wa                                | lk 1 X Slope (% |
|                               | N/A      | Ramp                                | inside XWalk    |