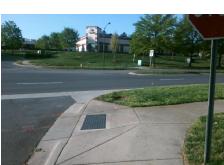

Good

Intersection ID: 10040584 Main Street: W ARROWOOD RD Cross Street: N/A Location: NW Initial Pass/Fail: Pass **Overall Compliance: No** ADA ID: B3FAE92E3C5E Ramp Type: Perp **Severity Score:** 7.5

W ARROWOOD RD Street 1 Name Stop Condition-Street 2 StopSign Street 2 Name N/A Stop Condition-Street 1 N/A

| Possible Solutions:           | Compli   | ance                                | Description     |
|-------------------------------|----------|-------------------------------------|-----------------|
| Remove & Replace Entire Ramp. | N/A Ramp |                                     | Length (in)     |
| ·                             | Yes      | Ramp                                | Width (in)      |
|                               | N/A      | Flare Type LT<br>Flare Slope LT (%) |                 |
|                               | N/A      |                                     |                 |
|                               | N/A      | Flare                               | Traversable LT  |
|                               | Yes      | Landi                               | ng Length (in)  |
| Surveyor Notes:               | Yes      | Landi                               | ng Width (in)   |
| N/A                           | Yes      | Landi                               | ng Slope (%)    |
|                               | Yes      | Landi                               | ng X Slope (%   |
|                               | N/A      | Landi                               | ng Curb? (Y/N   |
|                               | N/A      | Share                               | ed Landing?     |
| PROW/ADA:                     | Yes      | Gutte                               | er Ponding?     |
| R304.2.3, R305.1.4, R305.2    | Yes      | Gutte                               | r Lip Ht (in)   |
|                               | N/A      | Paint                               | ed X Walk1?     |
|                               |          | X Wa                                | lk 1 Direction  |
|                               | N/A      | X Wa                                | lk 1 Width (in) |
|                               |          | X Wa                                | lk 1 Slope (%)  |
|                               |          | X Wa                                | lk 1 X Slope (% |
|                               | N/A      | Ramp                                | inside XWalk    |