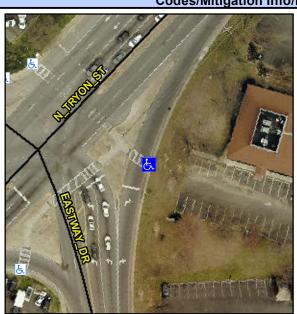

## Access Compliance Report Public Rights-of-Way (Curb Ramps)

Intersection ID: 8739 Main Street: N\_TRYON\_ST Cross Street: W\_EASTWAY\_DR Location: SE

ADA ID: B3FAFBF459DF Ramp Type: Perp Initial Pass/Fail: Fail Overall Compliance: No Severity Score: 12.5

## Field Measurements/Component Compliance

Street 1 Name

Stop Condition-Street 2

Signal

Street 2 Name

N/A

Stop Condition-Street 1

N/A