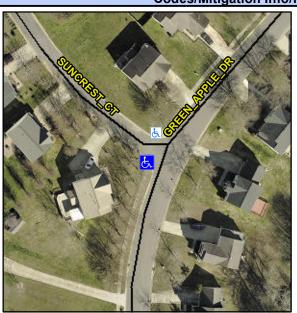

## Access Compliance Report Public Rights-of-Way (Curb Ramps)

Intersection ID: 11692 Main Street: GREEN\_APPLE\_DR Cross Street: SUNCREST\_CT Location: SW

ADA ID: B400C35CDAD4 Ramp Type: BlendTrans1 Initial Pass/Fail: Fail Overall Compliance: No Severity Score: 42.5

## Field Measurements/Component Compliance

Street 1 Name
SUNCREST CT
Stop Condition-Street 1
StopSign
Street 2 Name
N/A
Stop Condition-Street 2
N/A

Possible Solutions:

Remove & Replace Curb Ramp With
Two New Directional Ramps or
Equivalent.