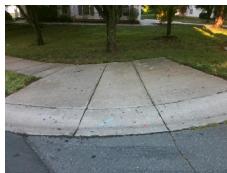

Surveyor Notes:

NO RT SW

PROW/ADA:

Not Found, R304.5.1, R304.5.3

Total Cost: \$ 3200.00

| Compliance Description |                       | Data | Comp | liance Description          | Data |
|------------------------|-----------------------|------|------|-----------------------------|------|
| N/A                    | Ramp Length (in)      | 47.0 | Yes  | BlendTrans Slope (%)        | 2.5  |
| No                     | Ramp Width (in)       | 35.0 | No   | BlendTrans XSlope (%)       | 7.9  |
| N/A                    | Flare Type LT         | N/A  | N/A  | Flare Type RT               | N/A  |
| N/A                    | Flare Slope LT (%)    | N/A  | N/A  | Flare Slope RT (%)          | N/A  |
| N/A                    | Flare Traversable LT? | N/A  | N/A  | Flare Traversable RT?       | N/A  |
| N/A                    | Landing Length (in)   | N/A  | N/A  | DWS Provided?               | N/A  |
| N/A                    | Landing Width (in)    | N/A  | N/A  | DWS Contrast?               | N/A  |
| N/A                    | Landing Slope (%)     | N/A  | N/A  | DWS Length (in)             | N/A  |
| N/A                    | Landing X Slope (%)   | N/A  | N/A  | DWS Full Width?             | N/A  |
| N/A                    | Landing Curb? (Y/N)   | N/A  | N/A  | DWS Offset (in)             | N/A  |
| N/A                    | Shared Landing?       | N/A  |      |                             |      |
| N/A                    | Gutter Ponding?       | N/A  | N/A  | Gutter Slope (%)            | N/A  |
| N/A                    | Gutter Lip Ht (in)    | N/A  | N/A  | Gutter X Slope (%)          | N/A  |
| N/A                    | Painted X Walk1?      | No   | N/A  | Painted X Walk2?            | N/A  |
|                        | X Walk 1 Direction    | To N |      | X Walk 2 Direction          | N/A  |
|                        | X Walk 1 Width (in)   | N/A  |      | X Walk 2 Width (in)         | N/A  |
|                        | X Walk 1 Slope (%)    | 8.0  |      | X Walk 2 Slope (%)          | N/A  |
|                        | X Walk 1 X Slope (%)  | 2.1  |      | X Walk 2 X Slope (%)        | N/A  |
| N/A                    | Ramp inside XWalk1?   | N/A  | N/A  | Ramp inside XWalk2?         | N/A  |
|                        | Road Slope (%)        | 2.1  |      | Clear Space?                | N/A  |
|                        | Road X Slope (%)      | 8.0  | N/A  | Clear Space to XWalk (in)   | N/A  |
| N/A                    | Any Obstructions?     | N/A  | N/A  | Storm Grate/Utility Hazard? | N/A  |
|                        | Obstruction Type      |      |      | Storm Grate/Utility Type    |      |
|                        |                       | N/A  |      |                             | N/A  |
|                        |                       |      | Yes  | Surface Condition? (G/P)    | Good |
|                        |                       |      | No   | Curb Slope (%)              | 8.6  |