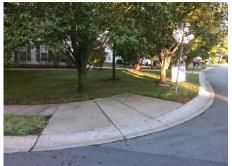

Surveyor Notes:

NO RT SW

PROW/ADA:

Not Found, R304.5.1, R304.5.3

Total Cost: \$ 3200.00

| Compliance Description |                       | Data | Comp | liance Description          | Data |
|------------------------|-----------------------|------|------|-----------------------------|------|
| N/A                    | Ramp Length (in)      | 47.0 | Yes  | BlendTrans Slope (%)        | 2.5  |
| No                     | Ramp Width (in)       | 35.0 | No   | BlendTrans XSlope (%)       | 7.9  |
| N/A                    | Flare Type LT         | N/A  | N/A  | Flare Type RT               | N/A  |
| N/A                    | Flare Slope LT (%)    | N/A  | N/A  | Flare Slope RT (%)          | N/A  |
| N/A                    | Flare Traversable LT? | N/A  | N/A  | Flare Traversable RT?       | N/A  |
| N/A                    | Landing Length (in)   | N/A  | N/A  | DWS Provided?               | N/A  |
| N/A                    | Landing Width (in)    | N/A  | N/A  | DWS Contrast?               | N/A  |
| N/A                    | Landing Slope (%)     | N/A  | N/A  | DWS Length (in)             | N/A  |
| N/A                    | Landing X Slope (%)   | N/A  | N/A  | DWS Full Width?             | N/A  |
| N/A                    | Landing Curb? (Y/N)   | N/A  | N/A  | DWS Offset (in)             | N/A  |
| N/A                    | Shared Landing?       | N/A  |      |                             |      |
| N/A                    | Gutter Ponding?       | N/A  | N/A  | Gutter Slope (%)            | N/A  |
| N/A                    | Gutter Lip Ht (in)    | N/A  | N/A  | Gutter X Slope (%)          | N/A  |
| N/A                    | Painted X Walk1?      | No   | N/A  | Painted X Walk2?            | N/A  |
|                        | X Walk 1 Direction    | To N |      | X Walk 2 Direction          | N/A  |
|                        | X Walk 1 Width (in)   | N/A  |      | X Walk 2 Width (in)         | N/A  |
|                        | X Walk 1 Slope (%)    | 8.0  |      | X Walk 2 Slope (%)          | N/A  |
|                        | X Walk 1 X Slope (%)  | 2.1  |      | X Walk 2 X Slope (%)        | N/A  |
| N/A                    | Ramp inside XWalk1?   | N/A  | N/A  | Ramp inside XWalk2?         | N/A  |
|                        | Road Slope (%)        | 2.1  |      | Clear Space?                | N/A  |
|                        | Road X Slope (%)      | 8.0  | N/A  | Clear Space to XWalk (in)   | N/A  |
| N/A                    | Any Obstructions?     | N/A  | N/A  | Storm Grate/Utility Hazard? | N/A  |
|                        | Obstruction Type      |      |      | Storm Grate/Utility Type    |      |
|                        |                       | N/A  |      |                             | N/A  |
|                        |                       |      | Yes  | Surface Condition? (G/P)    | Good |
|                        |                       |      | No   | Curb Slope (%)              | 8.6  |