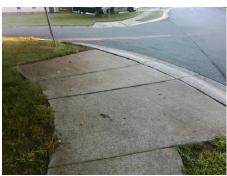

Surveyor Notes:

NO RT SW

PROW/ADA:

Not Found, R304.5.1, R304.5.3

Total Cost: \$ 3200.00

| Compliance Description |                       | Data | Comp | liance Description          | Data |
|------------------------|-----------------------|------|------|-----------------------------|------|
| N/A                    | Ramp Length (in)      | 47.0 | Yes  | BlendTrans Slope (%)        | 2.5  |
| No                     | Ramp Width (in)       | 35.0 | No   | BlendTrans XSlope (%)       | 7.9  |
| N/A                    | Flare Type LT         | N/A  | N/A  | Flare Type RT               | N/A  |
| N/A                    | Flare Slope LT (%)    | N/A  | N/A  | Flare Slope RT (%)          | N/A  |
| N/A                    | Flare Traversable LT? | N/A  | N/A  | Flare Traversable RT?       | N/A  |
| N/A                    | Landing Length (in)   | N/A  | N/A  | DWS Provided?               | N/A  |
| N/A                    | Landing Width (in)    | N/A  | N/A  | DWS Contrast?               | N/A  |
| N/A                    | Landing Slope (%)     | N/A  | N/A  | DWS Length (in)             | N/A  |
| N/A                    | Landing X Slope (%)   | N/A  | N/A  | DWS Full Width?             | N/A  |
| N/A                    | Landing Curb? (Y/N)   | N/A  | N/A  | DWS Offset (in)             | N/A  |
| N/A                    | Shared Landing?       | N/A  |      |                             |      |
| N/A                    | Gutter Ponding?       | N/A  | N/A  | Gutter Slope (%)            | N/A  |
| N/A                    | Gutter Lip Ht (in)    | N/A  | N/A  | Gutter X Slope (%)          | N/A  |
| N/A                    | Painted X Walk1?      | No   | N/A  | Painted X Walk2?            | N/A  |
|                        | X Walk 1 Direction    | To N |      | X Walk 2 Direction          | N/A  |
|                        | X Walk 1 Width (in)   | N/A  |      | X Walk 2 Width (in)         | N/A  |
|                        | X Walk 1 Slope (%)    | 8.0  |      | X Walk 2 Slope (%)          | N/A  |
|                        | X Walk 1 X Slope (%)  | 2.1  |      | X Walk 2 X Slope (%)        | N/A  |
| N/A                    | Ramp inside XWalk1?   | N/A  | N/A  | Ramp inside XWalk2?         | N/A  |
|                        | Road Slope (%)        | 2.1  |      | Clear Space?                | N/A  |
|                        | Road X Slope (%)      | 8.0  | N/A  | Clear Space to XWalk (in)   | N/A  |
| N/A                    | Any Obstructions?     | N/A  | N/A  | Storm Grate/Utility Hazard? | N/A  |
|                        | Obstruction Type      |      |      | Storm Grate/Utility Type    |      |
|                        |                       | N/A  |      |                             | N/A  |
|                        |                       |      | Yes  | Surface Condition? (G/P)    | Good |
|                        |                       |      | No   | Curb Slope (%)              | 8.6  |