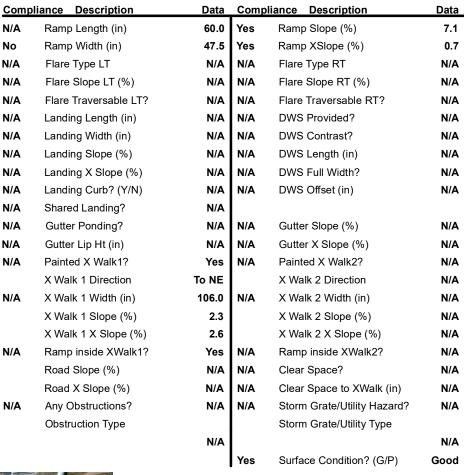

## Field Measurements/Component Compliance

Street 1 Name

Stop Condition-Street 2

Street 2 Name

N SHARON AMITY RD

Signal

N/A

Stop Condition-Street 1

N/A

| Possible Solutions:           | <u>c</u> |
|-------------------------------|----------|
| Remove & Replace Entire Ramp. | N        |
|                               | N        |
|                               | N        |
|                               | N        |
|                               | N        |
|                               | N        |
| Surveyor Notes:               | N        |
| N/A                           | N        |
|                               | N        |
|                               | N        |
|                               | N        |
| PROW/ADA:                     | N        |
| Not Found, R304.5.1           | N        |
|                               | N        |
|                               | N        |
|                               | N        |