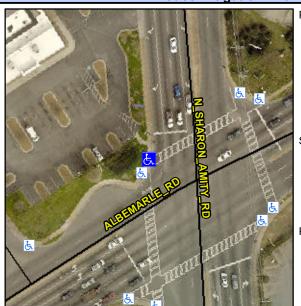

## Access Compliance Report Public Rights-of-Way (Curb Ramps)

Intersection ID: 15287 Main Street: ALBEMARLE\_RD Cross Street: N\_SHARON\_AMITY\_RD Location: NW

ADA ID: B407CBAC2714 Ramp Type: Perp Initial Pass/Fail: Fail Overall Compliance: No Severity Score: 8.75

## Field Measurements/Component Compliance

Street 1 Name

Stop Condition-Street 2

Street 2 Name

N SHARON AMITY RD

Signal

N/A

Stop Condition-Street 1