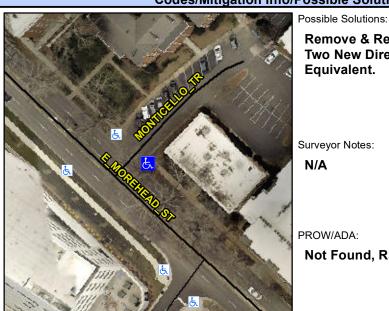

## **Access Compliance Report Public Rights-of-Way** (Curb Ramps)

Intersection ID: 14594 Main Street: MONTICELLO TR **Cross Street: E MOREHEAD ST** Location: ADA ID: B40D5E2C1C36 Ramp Type: PerpDiag Initial Pass/Fail: Fail **Overall Compliance: No Severity Score:** 12.5

## Field Measurements/Component Compliance

MONTICELLO TR Street 1 Name Stop Condition-Street 2 Street 2 Name **E MOREHEAD ST** Stop Condition-Street 1

Remove & Replace Curb Ramp With Two New Directional Ramps or Equivalent.