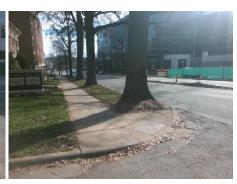

## Field Measurements/Component Compliance

MONTICELLO TR Street 1 Name Stop Condition-Street 2 Street 2 Name **E MOREHEAD ST** Stop Condition-Street 1

Remove & Replace Curb Ramp With Two New Directional Ramps or Equivalent.