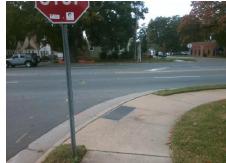

## Access Compliance Report Public Rights-of-Way (Curb Ramps)

| Intersection ID: 16464                   | Main Street: MANDARIN_BV |                              |                                               | Stroot.                                 |                      | Location: | NW                          |                             |       |
|------------------------------------------|--------------------------|------------------------------|-----------------------------------------------|-----------------------------------------|----------------------|-----------|-----------------------------|-----------------------------|-------|
|                                          |                          |                              |                                               | Cross Street: MONROE_RD                 |                      |           |                             |                             |       |
| ADA ID: B40E50341F2B Ramp Type: ParaDiag |                          | Initial                      | nitial Pass/Fail: Fail Overall Compliance: No |                                         |                      |           | Severity Score:             | 13.75                       |       |
| Codes/Mitigation Info/Possible Solution  |                          |                              |                                               | Field Measurements/Component Compliance |                      |           |                             |                             |       |
|                                          |                          | Possible Solutions:          |                                               | Compliance Description                  |                      | Data      | Data Compliance Description |                             | Data  |
| And an s                                 |                          | Remove & Replace Curb Ramp   | With                                          | N/A                                     | Ramp Length LT (in)  | 52.0      | N/A                         | Ramp Length RT (in)         | 58.0  |
|                                          |                          | Two New Directional Ramps or |                                               | Yes                                     | Ramp Width LT (in)   | 85.0      | Yes                         | Ramp Width RT (in)          | 84.0  |
|                                          |                          | Equivalent.                  |                                               | No                                      | Ramp Slope LT (%)    | 9.2       | Yes                         | Ramp Slope RT (%)           | 4.7   |
|                                          | 3/ /                     |                              |                                               | Yes                                     | Ramp XSlope LT (%)   | 1.1       | No                          | Ramp XSlope RT (%)          | 2.6   |
|                                          | TAR                      |                              |                                               | N/A                                     | Landing Length (in)  | N/A       | N/A                         | DWS Provided?               | N/A   |
|                                          |                          |                              |                                               | N/A                                     | Landing Width (in)   | N/A       | N/A                         | DWS Contrast?               | N/A   |
| all all                                  |                          | Surveyor Notes:              |                                               | N/A                                     | Landing Slope (%)    | N/A       | N/A                         | DWS Length (in)             | N/A   |
| E /                                      | 100                      | RT RP < 5%                   |                                               | N/A                                     | Landing X Slope (%)  | N/A       | N/A                         | DWS Full Width?             | N/A   |
| 6. / b.                                  | the state of the         |                              |                                               | N/A                                     | Landing Curb? (Y/N)  | N/A       | N/A                         | DWS Offset (in)             | N/A   |
| A                                        | Con the second           |                              |                                               | N/A                                     | Shared Landing?      | N/A       |                             |                             |       |
|                                          |                          |                              |                                               | N/A                                     | Gutter Ponding?      | N/A       | N/A                         | Gutter Slope (%)            | N/A   |
|                                          |                          | PROW/ADA:                    |                                               | N/A                                     | Gutter Lip Ht (in)   | N/A       | N/A                         | Gutter X Slope (%)          | N/A   |
|                                          |                          | R304.3.2, R304.5.3           |                                               | N/A                                     | Painted X Walk1?     | No        | N/A                         | Painted X Walk2?            | No    |
|                                          |                          |                              |                                               |                                         | X Walk 1 Direction   | To SW     |                             | X Walk 2 Direction          | To SE |
|                                          |                          |                              |                                               | N/A                                     | X Walk 1 Width (in)  | N/A       | N/A                         | X Walk 2 Width (in)         | N/A   |
|                                          |                          |                              |                                               |                                         | X Walk 1 Slope (%)   | 1.5       |                             | X Walk 2 Slope (%)          | 0.4   |
| Street 1 Name                            | MONROE RD                |                              |                                               |                                         | X Walk 1 X Slope (%) | 2.9       |                             | X Walk 2 X Slope (%)        | 0.4   |
| Stop Condition-Street 1                  | None                     |                              |                                               | N/A                                     | Ramp inside XWalk1?  | N/A       | N/A                         | Ramp inside XWalk2?         | N/A   |
| Street 2 Name                            | MANDARIN BV              |                              |                                               |                                         | Road Slope (%)       | 1.3       | N/A                         | Clear Space?                | N/A   |
| Stop Condition-Street 2                  | StopSign                 |                              |                                               |                                         | Road X Slope (%)     | 1.2       | N/A                         | Clear Space to XWalk (in)   | N/A   |
|                                          |                          |                              |                                               | N/A                                     | Any Obstructions?    | N/A       | N/A                         | Storm Grate/Utility Hazard? | N/A   |
|                                          |                          |                              |                                               |                                         | Obstruction Type     |           |                             | Storm Grate/Utility Type    |       |
|                                          |                          | Total Cost: \$ 3             | 3200.00                                       |                                         |                      | N/A       |                             |                             | N/A   |
|                                          |                          |                              |                                               |                                         |                      |           | Yes                         | Surface Condition? (G/P)    | Good  |