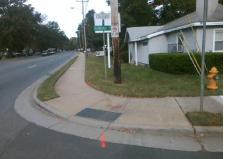

## Access Compliance Report Public Rights-of-Way (Curb Ramps)

| Intersection ID: 16464                   | Main Street: MANDARIN_BV |                              |                                               | Stroot.                                 |                      | Location: | NW                          |                             |       |
|------------------------------------------|--------------------------|------------------------------|-----------------------------------------------|-----------------------------------------|----------------------|-----------|-----------------------------|-----------------------------|-------|
|                                          |                          |                              |                                               | Cross Street: MONROE_RD                 |                      |           |                             |                             |       |
| ADA ID: B40E50341F2B Ramp Type: ParaDiag |                          | Initial                      | nitial Pass/Fail: Fail Overall Compliance: No |                                         |                      |           | Severity Score:             | 13.75                       |       |
| Codes/Mitigation Info/Possible Solution  |                          |                              |                                               | Field Measurements/Component Compliance |                      |           |                             |                             |       |
|                                          |                          | Possible Solutions:          |                                               | Compliance Description                  |                      | Data      | Data Compliance Description |                             | Data  |
| And an s                                 |                          | Remove & Replace Curb Ramp   | With                                          | N/A                                     | Ramp Length LT (in)  | 52.0      | N/A                         | Ramp Length RT (in)         | 58.0  |
|                                          |                          | Two New Directional Ramps or |                                               | Yes                                     | Ramp Width LT (in)   | 85.0      | Yes                         | Ramp Width RT (in)          | 84.0  |
|                                          |                          | Equivalent.                  |                                               | No                                      | Ramp Slope LT (%)    | 9.2       | Yes                         | Ramp Slope RT (%)           | 4.7   |
|                                          | 3/ /                     |                              |                                               | Yes                                     | Ramp XSlope LT (%)   | 1.1       | No                          | Ramp XSlope RT (%)          | 2.6   |
|                                          | TAR                      |                              |                                               | N/A                                     | Landing Length (in)  | N/A       | N/A                         | DWS Provided?               | N/A   |
|                                          |                          |                              |                                               | N/A                                     | Landing Width (in)   | N/A       | N/A                         | DWS Contrast?               | N/A   |
| all all                                  |                          | Surveyor Notes:              |                                               | N/A                                     | Landing Slope (%)    | N/A       | N/A                         | DWS Length (in)             | N/A   |
| E /                                      | 100                      | RT RP < 5%                   |                                               | N/A                                     | Landing X Slope (%)  | N/A       | N/A                         | DWS Full Width?             | N/A   |
| 6. / b.                                  | the state of the         |                              |                                               | N/A                                     | Landing Curb? (Y/N)  | N/A       | N/A                         | DWS Offset (in)             | N/A   |
| A                                        | Con the second           |                              |                                               | N/A                                     | Shared Landing?      | N/A       |                             |                             |       |
|                                          |                          |                              |                                               | N/A                                     | Gutter Ponding?      | N/A       | N/A                         | Gutter Slope (%)            | N/A   |
|                                          |                          | PROW/ADA:                    |                                               | N/A                                     | Gutter Lip Ht (in)   | N/A       | N/A                         | Gutter X Slope (%)          | N/A   |
|                                          |                          | R304.3.2, R304.5.3           |                                               | N/A                                     | Painted X Walk1?     | No        | N/A                         | Painted X Walk2?            | No    |
|                                          |                          |                              |                                               |                                         | X Walk 1 Direction   | To SW     |                             | X Walk 2 Direction          | To SE |
|                                          |                          |                              |                                               | N/A                                     | X Walk 1 Width (in)  | N/A       | N/A                         | X Walk 2 Width (in)         | N/A   |
|                                          |                          |                              |                                               |                                         | X Walk 1 Slope (%)   | 1.5       |                             | X Walk 2 Slope (%)          | 0.4   |
| Street 1 Name                            | MONROE RD                |                              |                                               |                                         | X Walk 1 X Slope (%) | 2.9       |                             | X Walk 2 X Slope (%)        | 0.4   |
| Stop Condition-Street 1                  | None                     |                              |                                               | N/A                                     | Ramp inside XWalk1?  | N/A       | N/A                         | Ramp inside XWalk2?         | N/A   |
| Street 2 Name                            | MANDARIN BV              |                              |                                               |                                         | Road Slope (%)       | 1.3       | N/A                         | Clear Space?                | N/A   |
| Stop Condition-Street 2                  | StopSign                 |                              |                                               |                                         | Road X Slope (%)     | 1.2       | N/A                         | Clear Space to XWalk (in)   | N/A   |
|                                          |                          |                              |                                               | N/A                                     | Any Obstructions?    | N/A       | N/A                         | Storm Grate/Utility Hazard? | N/A   |
|                                          |                          |                              |                                               |                                         | Obstruction Type     |           |                             | Storm Grate/Utility Type    |       |
|                                          |                          | Total Cost: \$ 3             | 3200.00                                       |                                         |                      | N/A       |                             |                             | N/A   |
|                                          |                          |                              |                                               |                                         |                      |           | Yes                         | Surface Condition? (G/P)    | Good  |