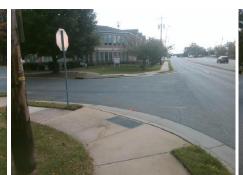

## Access Compliance Report Public Rights-of-Way (Curb Ramps)

| Intersection ID: 16464                   | Main Street: MANDARIN_BV |                              |                                               | Stroot.                                 |                      | Location: | NW                          |                             |       |
|------------------------------------------|--------------------------|------------------------------|-----------------------------------------------|-----------------------------------------|----------------------|-----------|-----------------------------|-----------------------------|-------|
|                                          |                          |                              |                                               | Cross Street: MONROE_RD                 |                      |           |                             |                             |       |
| ADA ID: B40E50341F2B Ramp Type: ParaDiag |                          | Initial                      | nitial Pass/Fail: Fail Overall Compliance: No |                                         |                      |           | Severity Score:             | 13.75                       |       |
| Codes/Mitigation Info/Possible Solution  |                          |                              |                                               | Field Measurements/Component Compliance |                      |           |                             |                             |       |
|                                          |                          | Possible Solutions:          |                                               | Compliance Description                  |                      | Data      | Data Compliance Description |                             | Data  |
| And an s                                 |                          | Remove & Replace Curb Ramp   | With                                          | N/A                                     | Ramp Length LT (in)  | 52.0      | N/A                         | Ramp Length RT (in)         | 58.0  |
|                                          |                          | Two New Directional Ramps or |                                               | Yes                                     | Ramp Width LT (in)   | 85.0      | Yes                         | Ramp Width RT (in)          | 84.0  |
|                                          |                          | Equivalent.                  |                                               | No                                      | Ramp Slope LT (%)    | 9.2       | Yes                         | Ramp Slope RT (%)           | 4.7   |
|                                          | 3/ /                     |                              |                                               | Yes                                     | Ramp XSlope LT (%)   | 1.1       | No                          | Ramp XSlope RT (%)          | 2.6   |
|                                          | TAR                      |                              |                                               | N/A                                     | Landing Length (in)  | N/A       | N/A                         | DWS Provided?               | N/A   |
|                                          |                          |                              |                                               | N/A                                     | Landing Width (in)   | N/A       | N/A                         | DWS Contrast?               | N/A   |
| all all                                  |                          | Surveyor Notes:              |                                               | N/A                                     | Landing Slope (%)    | N/A       | N/A                         | DWS Length (in)             | N/A   |
| E /                                      | 100                      | RT RP < 5%                   |                                               | N/A                                     | Landing X Slope (%)  | N/A       | N/A                         | DWS Full Width?             | N/A   |
| 6. / b.                                  | the state of the         |                              |                                               | N/A                                     | Landing Curb? (Y/N)  | N/A       | N/A                         | DWS Offset (in)             | N/A   |
| A                                        | Con the second           |                              |                                               | N/A                                     | Shared Landing?      | N/A       |                             |                             |       |
|                                          |                          |                              |                                               | N/A                                     | Gutter Ponding?      | N/A       | N/A                         | Gutter Slope (%)            | N/A   |
|                                          |                          | PROW/ADA:                    |                                               | N/A                                     | Gutter Lip Ht (in)   | N/A       | N/A                         | Gutter X Slope (%)          | N/A   |
|                                          |                          | R304.3.2, R304.5.3           |                                               | N/A                                     | Painted X Walk1?     | No        | N/A                         | Painted X Walk2?            | No    |
|                                          |                          |                              |                                               |                                         | X Walk 1 Direction   | To SW     |                             | X Walk 2 Direction          | To SE |
|                                          |                          |                              |                                               | N/A                                     | X Walk 1 Width (in)  | N/A       | N/A                         | X Walk 2 Width (in)         | N/A   |
|                                          |                          |                              |                                               |                                         | X Walk 1 Slope (%)   | 1.5       |                             | X Walk 2 Slope (%)          | 0.4   |
| Street 1 Name                            | MONROE RD                |                              |                                               |                                         | X Walk 1 X Slope (%) | 2.9       |                             | X Walk 2 X Slope (%)        | 0.4   |
| Stop Condition-Street 1                  | None                     |                              |                                               | N/A                                     | Ramp inside XWalk1?  | N/A       | N/A                         | Ramp inside XWalk2?         | N/A   |
| Street 2 Name                            | MANDARIN BV              |                              |                                               |                                         | Road Slope (%)       | 1.3       | N/A                         | Clear Space?                | N/A   |
| Stop Condition-Street 2                  | StopSign                 |                              |                                               |                                         | Road X Slope (%)     | 1.2       | N/A                         | Clear Space to XWalk (in)   | N/A   |
|                                          |                          |                              |                                               | N/A                                     | Any Obstructions?    | N/A       | N/A                         | Storm Grate/Utility Hazard? | N/A   |
|                                          |                          |                              |                                               |                                         | Obstruction Type     |           |                             | Storm Grate/Utility Type    |       |
|                                          |                          | Total Cost: \$ 3             | 3200.00                                       |                                         |                      | N/A       |                             |                             | N/A   |
|                                          |                          |                              |                                               |                                         |                      |           | Yes                         | Surface Condition? (G/P)    | Good  |