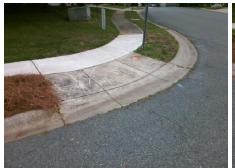

## Field Measurements/Component Compliance

Street 1 Name
Stop Condition-Street 2
Street 2 Name
Stop Condition-Street 1

RIDGE PEAK CT StopSign SKYLINE DR None Possible Solutions:

Remove & Replace Curb Ramp With Two New Directional Ramps or Equivalent.

Surveyor Notes:

N/A

PROW/ADA:

Not Found, R304.5.1, R304.5.3

Total Cost: \$ 3200.00

Compliance Description Data Compliance Description Data Yes N/A Ramp Length (in) 46.0 Ramp Slope (%) 7.8 No Ramp XSlope (%) No Ramp Width (in) 44.0 2.7 N/A Flare Type LT N/A N/A Flare Type RT N/A N/A N/A N/A Flare Slope RT (%) N/A Flare Slope LT (%) N/A Flare Traversable LT? N/A N/A Flare Traversable RT? N/A N/A N/A N/A DWS Provided? N/A Landing Length (in) N/A Landing Width (in) N/A N/A **DWS Contrast?** N/A N/A N/A Landing Slope (%) N/A DWS Length (in) N/A N/A Landing X Slope (%) N/A N/A DWS Full Width? N/A N/A Landing Curb? (Y/N) N/A N/A DWS Offset (in) N/A N/A N/A Shared Landing? N/A **Gutter Ponding?** N/A N/A Gutter Slope (%) N/A N/A Gutter Lip Ht (in) N/A N/A Gutter X Slope (%) N/A N/A Painted X Walk1? No N/A Painted X Walk2? No X Walk 1 Direction To E X Walk 2 Direction To N N/A N/A X Walk 1 Width (in) X Walk 2 Width (in) N/A X Walk 1 Slope (%) 0.0 X Walk 2 Slope (%) 2.1 X Walk 2 X Slope (%) X Walk 1 X Slope (%) 0.0 2.2 N/A N/A N/A Ramp inside XWalk2? N/A Ramp inside XWalk1? Road Slope (%) 3.1 N/A Clear Space? N/A N/A Road X Slope (%) 3.9 Clear Space to XWalk (in) N/A N/A N/A Any Obstructions? N/A Storm Grate/Utility Hazard? N/A **Obstruction Type** Storm Grate/Utility Type N/A N/A Yes Surface Condition? (G/P) Good