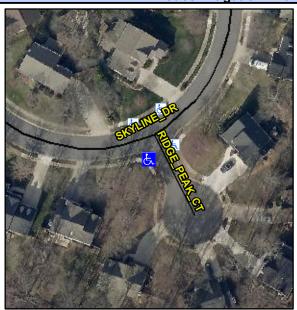

## Access Compliance Report Public Rights-of-Way (Curb Ramps)

Intersection ID: 2787 Main Street: RIDGE\_PEAK\_CT Cross Street: SKYLINE\_DR Location: SW

ADA ID: B4140A80BC1B Ramp Type: PerpDiag Initial Pass/Fail: Fail Overall Compliance: No Severity Score: 10