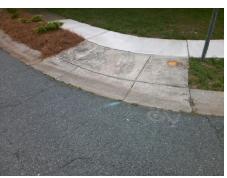

## Field Measurements/Component Compliance

Street 1 Name
Stop Condition-Street 2
Street 2 Name
Stop Condition-Street 1

RIDGE PEAK CT StopSign SKYLINE DR None Possible Solutions:

Remove & Replace Curb Ramp With Two New Directional Ramps or Equivalent.

Surveyor Notes:

N/A

PROW/ADA:

Not Found, R304.5.1, R304.5.3

Total Cost: \$ 3200.00

Compliance Description Data Compliance Description Data Yes N/A Ramp Length (in) 46.0 Ramp Slope (%) 7.8 No Ramp XSlope (%) No Ramp Width (in) 44.0 2.7 N/A Flare Type LT N/A N/A Flare Type RT N/A N/A N/A N/A Flare Slope RT (%) N/A Flare Slope LT (%) N/A Flare Traversable LT? N/A N/A Flare Traversable RT? N/A N/A N/A N/A DWS Provided? N/A Landing Length (in) N/A Landing Width (in) N/A N/A **DWS Contrast?** N/A N/A N/A Landing Slope (%) N/A DWS Length (in) N/A N/A Landing X Slope (%) N/A N/A DWS Full Width? N/A N/A Landing Curb? (Y/N) N/A N/A DWS Offset (in) N/A N/A N/A Shared Landing? N/A **Gutter Ponding?** N/A N/A Gutter Slope (%) N/A N/A Gutter Lip Ht (in) N/A N/A Gutter X Slope (%) N/A N/A Painted X Walk1? No N/A Painted X Walk2? No X Walk 1 Direction To E X Walk 2 Direction To N N/A N/A X Walk 1 Width (in) X Walk 2 Width (in) N/A X Walk 1 Slope (%) 0.0 X Walk 2 Slope (%) 2.1 X Walk 2 X Slope (%) X Walk 1 X Slope (%) 0.0 2.2 N/A N/A N/A Ramp inside XWalk2? N/A Ramp inside XWalk1? Road Slope (%) 3.1 N/A Clear Space? N/A N/A Road X Slope (%) 3.9 Clear Space to XWalk (in) N/A N/A N/A Any Obstructions? N/A Storm Grate/Utility Hazard? N/A **Obstruction Type** Storm Grate/Utility Type N/A N/A Yes Surface Condition? (G/P) Good