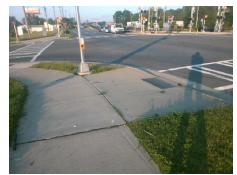

Total Cost: 1250.00

| Field Measurements/Component Compliance |                       |        |      |                             |      |  |  |
|-----------------------------------------|-----------------------|--------|------|-----------------------------|------|--|--|
| Com                                     | pliance Description   | Data   | Comp | oliance Description         | Data |  |  |
| N/A                                     | Ramp Length (in)      | 96.0   | Yes  | Ramp Slope (%)              | 7.4  |  |  |
| Yes                                     | Ramp Width (in)       | 48.5   | Yes  | Ramp XSlope (%)             | 1.2  |  |  |
| N/A                                     | Flare Type LT         | Sloped | N/A  | Flare Type RT               | N/A  |  |  |
| N/A                                     | Flare Slope LT (%)    | 8.1    | N/A  | Flare Slope RT (%)          | 6.3  |  |  |
| N/A                                     | Flare Traversable LT? | No     | N/A  | Flare Traversable RT?       | No   |  |  |
| Yes                                     | Landing Length (in)   | 71.0   | Yes  | DWS Provided?               | Yes  |  |  |
| Yes                                     | Landing Width (in)    | 48.0   | Yes  | DWS Contrast?               | Yes  |  |  |
| Yes                                     | Landing Slope (%)     | 0.4    | Yes  | DWS Length (in)             | 24.0 |  |  |
| No                                      | Landing X Slope (%)   | 2.1    | Yes  | DWS Full Width?             | Yes  |  |  |
| N/A                                     | Landing Curb? (Y/N)   | No     | Yes  | DWS Offset (in)             | 2.0  |  |  |
| N/A                                     | Shared Landing?       | No     |      |                             |      |  |  |
| No                                      | Gutter Ponding?       | Yes    | Yes  | Gutter Slope (%)            | 3.4  |  |  |
| Yes                                     | Gutter Lip Ht (in)    | 0.0    | No   | Gutter X Slope (%)          | 2.1  |  |  |
| N/A                                     | Painted X Walk1?      | Yes    | N/A  | Painted X Walk2?            | N/A  |  |  |
|                                         | X Walk 1 Direction    | To W   |      | X Walk 2 Direction          | N/A  |  |  |
| N/A                                     | X Walk 1 Width (in)   | 97.0   | N/A  | X Walk 2 Width (in)         | N/A  |  |  |
|                                         | X Walk 1 Slope (%)    | 3.3    |      | X Walk 2 Slope (%)          | N/A  |  |  |
|                                         | X Walk 1 X Slope (%)  | 1.1    |      | X Walk 2 X Slope (%)        | N/A  |  |  |
| Yes                                     | Ramp inside XWalk1?   | Yes    | N/A  | Ramp inside XWalk2?         | N/A  |  |  |
|                                         | Road Slope (%)        | N/A    | N/A  | Clear Space?                | Yes  |  |  |
|                                         | Road X Slope (%)      | N/A    | N/A  | Clear Space to XWalk (in)   | N/A  |  |  |
| Yes                                     | Any Obstructions?     | No     | Yes  | Storm Grate/Utility Hazard? | No   |  |  |
|                                         | Obstruction Type      |        |      | Storm Grate/Utility Type    |      |  |  |
|                                         |                       | N/A    |      |                             | N/A  |  |  |
|                                         |                       |        | Yes  | Surface Condition? (G/P)    | Good |  |  |
| 1                                       |                       |        |      |                             |      |  |  |