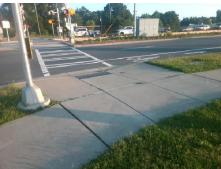

Total Cost: 1250.00

| Field Measurements/Component Compliance |                       |        |      |                             |      |  |  |
|-----------------------------------------|-----------------------|--------|------|-----------------------------|------|--|--|
| Com                                     | pliance Description   | Data   | Comp | oliance Description         | Data |  |  |
| N/A                                     | Ramp Length (in)      | 96.0   | Yes  | Ramp Slope (%)              | 7.4  |  |  |
| Yes                                     | Ramp Width (in)       | 48.5   | Yes  | Ramp XSlope (%)             | 1.2  |  |  |
| N/A                                     | Flare Type LT         | Sloped | N/A  | Flare Type RT               | N/A  |  |  |
| N/A                                     | Flare Slope LT (%)    | 8.1    | N/A  | Flare Slope RT (%)          | 6.3  |  |  |
| N/A                                     | Flare Traversable LT? | No     | N/A  | Flare Traversable RT?       | No   |  |  |
| Yes                                     | Landing Length (in)   | 71.0   | Yes  | DWS Provided?               | Yes  |  |  |
| Yes                                     | Landing Width (in)    | 48.0   | Yes  | DWS Contrast?               | Yes  |  |  |
| Yes                                     | Landing Slope (%)     | 0.4    | Yes  | DWS Length (in)             | 24.0 |  |  |
| No                                      | Landing X Slope (%)   | 2.1    | Yes  | DWS Full Width?             | Yes  |  |  |
| N/A                                     | Landing Curb? (Y/N)   | No     | Yes  | DWS Offset (in)             | 2.0  |  |  |
| N/A                                     | Shared Landing?       | No     |      |                             |      |  |  |
| No                                      | Gutter Ponding?       | Yes    | Yes  | Gutter Slope (%)            | 3.4  |  |  |
| Yes                                     | Gutter Lip Ht (in)    | 0.0    | No   | Gutter X Slope (%)          | 2.1  |  |  |
| N/A                                     | Painted X Walk1?      | Yes    | N/A  | Painted X Walk2?            | N/A  |  |  |
|                                         | X Walk 1 Direction    | To W   |      | X Walk 2 Direction          | N/A  |  |  |
| N/A                                     | X Walk 1 Width (in)   | 97.0   | N/A  | X Walk 2 Width (in)         | N/A  |  |  |
|                                         | X Walk 1 Slope (%)    | 3.3    |      | X Walk 2 Slope (%)          | N/A  |  |  |
|                                         | X Walk 1 X Slope (%)  | 1.1    |      | X Walk 2 X Slope (%)        | N/A  |  |  |
| Yes                                     | Ramp inside XWalk1?   | Yes    | N/A  | Ramp inside XWalk2?         | N/A  |  |  |
|                                         | Road Slope (%)        | N/A    | N/A  | Clear Space?                | Yes  |  |  |
|                                         | Road X Slope (%)      | N/A    | N/A  | Clear Space to XWalk (in)   | N/A  |  |  |
| Yes                                     | Any Obstructions?     | No     | Yes  | Storm Grate/Utility Hazard? | No   |  |  |
|                                         | Obstruction Type      |        |      | Storm Grate/Utility Type    |      |  |  |
|                                         |                       | N/A    |      |                             | N/A  |  |  |
|                                         |                       |        | Yes  | Surface Condition? (G/P)    | Good |  |  |
| 1                                       |                       |        |      |                             |      |  |  |