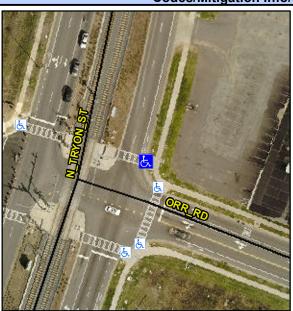

## **Access Compliance Report Public Rights-of-Way** (Curb Ramps)

Intersection ID: 8157 Main Street: N\_TRYON\_ST Cross Street: ORR\_RD Location: NE **Overall Compliance: No** ADA ID: B417D5434EE2 Ramp Type: Perp Initial Pass/Fail: Pass **Severity Score:** 

Codes/Mitigation Info/Possible Solution

N TRYON ST Street 1 Name Signal Stop Condition-Street 2 Street 2 Name N/A Stop Condition-Street 1 N/A

| Possible Solution         |     |
|---------------------------|-----|
| Possible Solutions:       | Co  |
| Remove & Replace Landing. | N/A |
| Remove & Replace Gutter.  | Yes |
|                           | N/A |
|                           | N/A |
|                           | N/A |
|                           | Yes |
| Surveyor Notes:           | Yes |
| N/A                       | Yes |
|                           | No  |
|                           | N/A |
|                           | N/A |
| PROW/ADA:                 | No  |
| R304.5.3, R302.7          | Yes |
|                           | N/A |
|                           | N/A |
|                           | Yes |