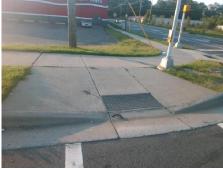

Total Cost: 1250.00

| Field Measurements/Component Compliance |                       |        |      |                             |      |  |  |
|-----------------------------------------|-----------------------|--------|------|-----------------------------|------|--|--|
| Com                                     | pliance Description   | Data   | Comp | oliance Description         | Data |  |  |
| N/A                                     | Ramp Length (in)      | 96.0   | Yes  | Ramp Slope (%)              | 7.4  |  |  |
| Yes                                     | Ramp Width (in)       | 48.5   | Yes  | Ramp XSlope (%)             | 1.2  |  |  |
| N/A                                     | Flare Type LT         | Sloped | N/A  | Flare Type RT               | N/A  |  |  |
| N/A                                     | Flare Slope LT (%)    | 8.1    | N/A  | Flare Slope RT (%)          | 6.3  |  |  |
| N/A                                     | Flare Traversable LT? | No     | N/A  | Flare Traversable RT?       | No   |  |  |
| Yes                                     | Landing Length (in)   | 71.0   | Yes  | DWS Provided?               | Yes  |  |  |
| Yes                                     | Landing Width (in)    | 48.0   | Yes  | DWS Contrast?               | Yes  |  |  |
| Yes                                     | Landing Slope (%)     | 0.4    | Yes  | DWS Length (in)             | 24.0 |  |  |
| No                                      | Landing X Slope (%)   | 2.1    | Yes  | DWS Full Width?             | Yes  |  |  |
| N/A                                     | Landing Curb? (Y/N)   | No     | Yes  | DWS Offset (in)             | 2.0  |  |  |
| N/A                                     | Shared Landing?       | No     |      |                             |      |  |  |
| No                                      | Gutter Ponding?       | Yes    | Yes  | Gutter Slope (%)            | 3.4  |  |  |
| Yes                                     | Gutter Lip Ht (in)    | 0.0    | No   | Gutter X Slope (%)          | 2.1  |  |  |
| N/A                                     | Painted X Walk1?      | Yes    | N/A  | Painted X Walk2?            | N/A  |  |  |
|                                         | X Walk 1 Direction    | To W   |      | X Walk 2 Direction          | N/A  |  |  |
| N/A                                     | X Walk 1 Width (in)   | 97.0   | N/A  | X Walk 2 Width (in)         | N/A  |  |  |
|                                         | X Walk 1 Slope (%)    | 3.3    |      | X Walk 2 Slope (%)          | N/A  |  |  |
|                                         | X Walk 1 X Slope (%)  | 1.1    |      | X Walk 2 X Slope (%)        | N/A  |  |  |
| Yes                                     | Ramp inside XWalk1?   | Yes    | N/A  | Ramp inside XWalk2?         | N/A  |  |  |
|                                         | Road Slope (%)        | N/A    | N/A  | Clear Space?                | Yes  |  |  |
|                                         | Road X Slope (%)      | N/A    | N/A  | Clear Space to XWalk (in)   | N/A  |  |  |
| Yes                                     | Any Obstructions?     | No     | Yes  | Storm Grate/Utility Hazard? | No   |  |  |
|                                         | Obstruction Type      |        |      | Storm Grate/Utility Type    |      |  |  |
|                                         |                       | N/A    |      |                             | N/A  |  |  |
|                                         |                       |        | Yes  | Surface Condition? (G/P)    | Good |  |  |
| 1                                       |                       |        |      |                             |      |  |  |