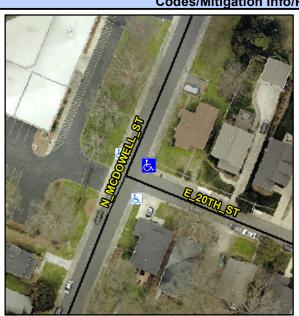

## Access Compliance Report Public Rights-of-Way (Curb Ramps)

Intersection ID: 11514 Main Street: E\_20TH\_ST Cross Street: N\_MCDOWELL\_ST Location: E

ADA ID: B419EBB0106B Ramp Type: PerpDiag Initial Pass/Fail: Fail Overall Compliance: No Severity Score: 48.75

## Field Measurements/Component Compliance

Street 1 Name
Stop Condition-Street 2
Street 2 Name
Stop Condition-Street 1

MCDOWELL ST None E 20TH ST StopSign Possible Solutions:

Remove & Replace Curb Ramp With Two New Directional Ramps or Equivalent.