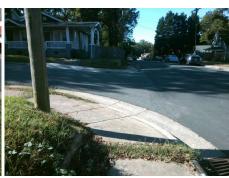

## Field Measurements/Component Compliance

Street 1 Name
Stop Condition-Street 2
Street 2 Name
Stop Condition-Street 1

MCDOWELL ST None E 20TH ST StopSign Possible Solutions:

Remove & Replace Curb Ramp With Two New Directional Ramps or Equivalent.

Surveyor Notes:

N/A

PROW/ADA:

Not Found, R304.5.1, R304.2.2, R304.5.3

Total Cost: \$ 3200.00

| Comp | Compliance Description |       | Compliance |       | Description             | Data  |
|------|------------------------|-------|------------|-------|-------------------------|-------|
| N/A  | Ramp Length (in)       | 52.0  | No         | Ramp  | Slope (%)               | 9.2   |
| No   | Ramp Width (in)        | 27.5  | No         | Ramp  | XSlope (%)              | 4.5   |
| N/A  | Flare Type LT          | N/A   | N/A        | Flare | Type RT                 | N/A   |
| N/A  | Flare Slope LT (%)     | N/A   | N/A        | Flare | Slope RT (%)            | N/A   |
| N/A  | Flare Traversable LT?  | N/A   | N/A        | Flare | Traversable RT?         | N/A   |
| N/A  | Landing Length (in)    | N/A   | N/A        | DWS   | Provided?               | N/A   |
| N/A  | Landing Width (in)     | N/A   | N/A        | DWS   | Contrast?               | N/A   |
| N/A  | Landing Slope (%)      | N/A   | N/A        | DWS   | Length (in)             | N/A   |
| N/A  | Landing X Slope (%)    | N/A   | N/A        | DWS   | Full Width?             | N/A   |
| N/A  | Landing Curb? (Y/N)    | N/A   | N/A        | DWS   | Offset (in)             | N/A   |
| N/A  | Shared Landing?        | N/A   |            |       |                         |       |
| N/A  | Gutter Ponding?        | N/A   | N/A        | Gutte | r Slope (%)             | N/A   |
| N/A  | Gutter Lip Ht (in)     | 0.5   | N/A        | Gutte | r X Slope (%)           | N/A   |
| N/A  | Painted X Walk1?       | No    | N/A        | Paint | ed X Walk2?             | No    |
|      | X Walk 1 Direction     | To NW |            | X Wa  | lk 2 Direction          | To SW |
| N/A  | X Walk 1 Width (in)    | N/A   | N/A        | X Wa  | lk 2 Width (in)         | N/A   |
|      | X Walk 1 Slope (%)     | 1.4   |            | X Wa  | lk 2 Slope (%)          | 1.4   |
|      | X Walk 1 X Slope (%)   | 0.1   |            | X Wa  | lk 2 X Slope (%)        | 7.1   |
| N/A  | Ramp inside XWalk1?    | N/A   | N/A        | Ramp  | inside XWalk2?          | N/A   |
|      | Road Slope (%)         | 5.3   | N/A        | Clear | Space?                  | N/A   |
|      | Road X Slope (%)       | 2.2   | N/A        | Clear | Space to XWalk (in)     | N/A   |
| N/A  | Any Obstructions?      | N/A   | N/A        | Storm | n Grate/Utility Hazard? | N/A   |
|      | Obstruction Type       |       |            | Storm | n Grate/Utility Type    |       |
|      |                        | N/A   |            |       |                         | N/A   |