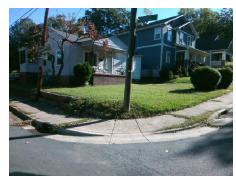

## Field Measurements/Component Compliance

Street 1 Name
Stop Condition-Street 2
Street 2 Name
Stop Condition-Street 1

MCDOWELL ST None E 20TH ST StopSign Possible Solutions:

Remove & Replace Curb Ramp With Two New Directional Ramps or Equivalent.

Surveyor Notes:

N/A

PROW/ADA:

Not Found, R304.5.1, R304.2.2, R304.5.3

Total Cost: \$ 3200.00

| Comp | Compliance Description |       | Compliance |       | Description             | Data  |
|------|------------------------|-------|------------|-------|-------------------------|-------|
| N/A  | Ramp Length (in)       | 52.0  | No         | Ramp  | Slope (%)               | 9.2   |
| No   | Ramp Width (in)        | 27.5  | No         | Ramp  | XSlope (%)              | 4.5   |
| N/A  | Flare Type LT          | N/A   | N/A        | Flare | Type RT                 | N/A   |
| N/A  | Flare Slope LT (%)     | N/A   | N/A        | Flare | Slope RT (%)            | N/A   |
| N/A  | Flare Traversable LT?  | N/A   | N/A        | Flare | Traversable RT?         | N/A   |
| N/A  | Landing Length (in)    | N/A   | N/A        | DWS   | Provided?               | N/A   |
| N/A  | Landing Width (in)     | N/A   | N/A        | DWS   | Contrast?               | N/A   |
| N/A  | Landing Slope (%)      | N/A   | N/A        | DWS   | Length (in)             | N/A   |
| N/A  | Landing X Slope (%)    | N/A   | N/A        | DWS   | Full Width?             | N/A   |
| N/A  | Landing Curb? (Y/N)    | N/A   | N/A        | DWS   | Offset (in)             | N/A   |
| N/A  | Shared Landing?        | N/A   |            |       |                         |       |
| N/A  | Gutter Ponding?        | N/A   | N/A        | Gutte | r Slope (%)             | N/A   |
| N/A  | Gutter Lip Ht (in)     | 0.5   | N/A        | Gutte | r X Slope (%)           | N/A   |
| N/A  | Painted X Walk1?       | No    | N/A        | Paint | ed X Walk2?             | No    |
|      | X Walk 1 Direction     | To NW |            | X Wa  | lk 2 Direction          | To SW |
| N/A  | X Walk 1 Width (in)    | N/A   | N/A        | X Wa  | lk 2 Width (in)         | N/A   |
|      | X Walk 1 Slope (%)     | 1.4   |            | X Wa  | lk 2 Slope (%)          | 1.4   |
|      | X Walk 1 X Slope (%)   | 0.1   |            | X Wa  | lk 2 X Slope (%)        | 7.1   |
| N/A  | Ramp inside XWalk1?    | N/A   | N/A        | Ramp  | inside XWalk2?          | N/A   |
|      | Road Slope (%)         | 5.3   | N/A        | Clear | Space?                  | N/A   |
|      | Road X Slope (%)       | 2.2   | N/A        | Clear | Space to XWalk (in)     | N/A   |
| N/A  | Any Obstructions?      | N/A   | N/A        | Storm | n Grate/Utility Hazard? | N/A   |
|      | Obstruction Type       |       |            | Storm | n Grate/Utility Type    |       |
|      |                        | N/A   |            |       |                         | N/A   |