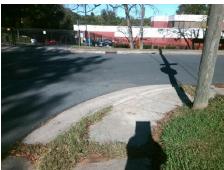

## Field Measurements/Component Compliance

Street 1 Name
Stop Condition-Street 2
Street 2 Name
Stop Condition-Street 1

MCDOWELL ST None E 20TH ST StopSign Possible Solutions:

Remove & Replace Curb Ramp With Two New Directional Ramps or Equivalent.

Surveyor Notes:

N/A

PROW/ADA:

Not Found, R304.5.1, R304.2.2, R304.5.3

Total Cost: \$ 3200.00

| Comp | Compliance Description |       | Compliance |       | Description             | Data  |
|------|------------------------|-------|------------|-------|-------------------------|-------|
| N/A  | Ramp Length (in)       | 52.0  | No         | Ramp  | Slope (%)               | 9.2   |
| No   | Ramp Width (in)        | 27.5  | No         | Ramp  | XSlope (%)              | 4.5   |
| N/A  | Flare Type LT          | N/A   | N/A        | Flare | Type RT                 | N/A   |
| N/A  | Flare Slope LT (%)     | N/A   | N/A        | Flare | Slope RT (%)            | N/A   |
| N/A  | Flare Traversable LT?  | N/A   | N/A        | Flare | Traversable RT?         | N/A   |
| N/A  | Landing Length (in)    | N/A   | N/A        | DWS   | Provided?               | N/A   |
| N/A  | Landing Width (in)     | N/A   | N/A        | DWS   | Contrast?               | N/A   |
| N/A  | Landing Slope (%)      | N/A   | N/A        | DWS   | Length (in)             | N/A   |
| N/A  | Landing X Slope (%)    | N/A   | N/A        | DWS   | Full Width?             | N/A   |
| N/A  | Landing Curb? (Y/N)    | N/A   | N/A        | DWS   | Offset (in)             | N/A   |
| N/A  | Shared Landing?        | N/A   |            |       |                         |       |
| N/A  | Gutter Ponding?        | N/A   | N/A        | Gutte | r Slope (%)             | N/A   |
| N/A  | Gutter Lip Ht (in)     | 0.5   | N/A        | Gutte | r X Slope (%)           | N/A   |
| N/A  | Painted X Walk1?       | No    | N/A        | Paint | ed X Walk2?             | No    |
|      | X Walk 1 Direction     | To NW |            | X Wa  | lk 2 Direction          | To SW |
| N/A  | X Walk 1 Width (in)    | N/A   | N/A        | X Wa  | lk 2 Width (in)         | N/A   |
|      | X Walk 1 Slope (%)     | 1.4   |            | X Wa  | lk 2 Slope (%)          | 1.4   |
|      | X Walk 1 X Slope (%)   | 0.1   |            | X Wa  | lk 2 X Slope (%)        | 7.1   |
| N/A  | Ramp inside XWalk1?    | N/A   | N/A        | Ramp  | inside XWalk2?          | N/A   |
|      | Road Slope (%)         | 5.3   | N/A        | Clear | Space?                  | N/A   |
|      | Road X Slope (%)       | 2.2   | N/A        | Clear | Space to XWalk (in)     | N/A   |
| N/A  | Any Obstructions?      | N/A   | N/A        | Storm | n Grate/Utility Hazard? | N/A   |
|      | Obstruction Type       |       |            | Storm | n Grate/Utility Type    |       |
|      |                        | N/A   |            |       |                         | N/A   |