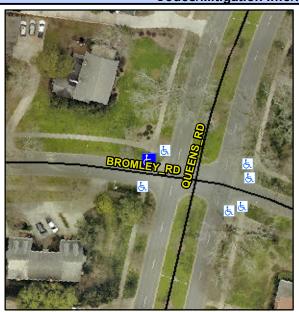

## Access Compliance Report Public Rights-of-Way (Curb Ramps)

Data

Intersection ID: 14925Main Street: BROMLEY\_RDCross Street: QUEENS\_RDLocation:NWADA ID: B41C5B0B97B5Ramp Type: PerpInitial Pass/Fail: FailOverall Compliance: NoSeverity Score: 37.5

## Field Measurements/Component Compliance

Compliance Description

Data

| Street 1 Name           | BROMLEY RD |
|-------------------------|------------|
| Stop Condition-Street 2 | StopSign   |
| Street 2 Name           | N/A        |
| Stop Condition-Street 1 | N/A        |