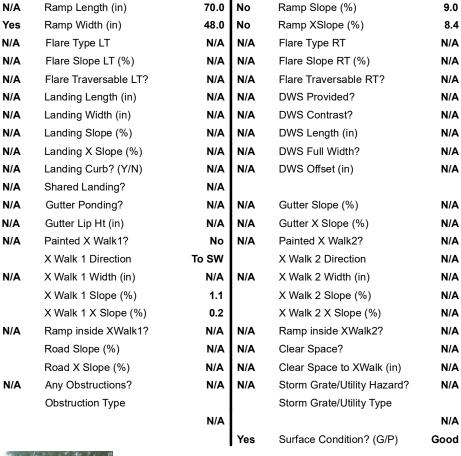

| Possible Solutions:           | Compliance Description | n    |
|-------------------------------|------------------------|------|
| Remove & Replace Entire Ramp. | N/A Ramp Length (in)   |      |
| ·                             | Yes Ramp Width (in)    |      |
|                               | N/A Flare Type LT      |      |
|                               | N/A Flare Slope LT (%  | )    |
|                               | N/A Flare Traversable  | L٦   |
|                               | N/A Landing Length (ii | n)   |
| Surveyor Notes:               | N/A Landing Width (in  | )    |
| N/A                           | N/A Landing Slope (%   | )    |
|                               | N/A Landing X Slope (  | %    |
|                               | N/A Landing Curb? (Y   | /N   |
|                               | N/A Shared Landing?    |      |
| PROW/ADA:                     | N/A Gutter Ponding?    |      |
| Not Found, R304.2.2, R304.5.3 | N/A Gutter Lip Ht (in) |      |
|                               | N/A Painted X Walk1?   |      |
|                               | X Walk 1 Direction     | 1    |
|                               | N/A X Walk 1 Width (ir | 1)   |
|                               | X Walk 1 Slope (%      | 6)   |
|                               | X Walk 1 X Slope       | (%   |
|                               | N/A Ramp inside XWa    | ılk1 |
|                               | Road Slope (%)         |      |
|                               |                        |      |