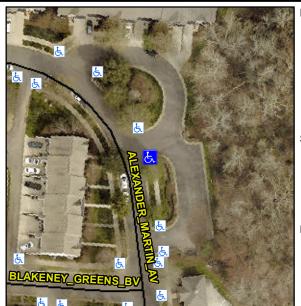

## **Access Compliance Report Public Rights-of-Way** (Curb Ramps)

Intersection ID: 10019463 Main Street: ALEXANDER\_MARTIN\_AV Cross Street: N/A Location: SE **Overall Compliance: No** ADA ID: B41E4EFB5E4F Ramp Type: Perp Initial Pass/Fail: Fail **Severity Score:** 12.5