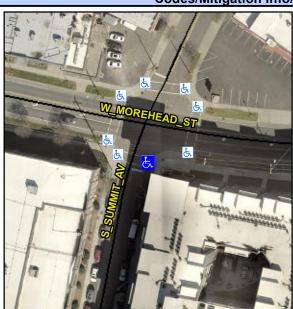

## Access Compliance Report Public Rights-of-Way (Curb Ramps)

Intersection ID: 12027 Main Street: S\_SUMMIT\_AV Cross Street: W\_MOREHEAD\_ST Location: SE

ADA ID: B41F23740A1C Ramp Type: BlendTrans1 Initial Pass/Fail: Fail Overall Compliance: No Severity Score: 17.5