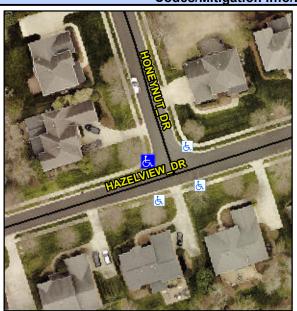

## Access Compliance Report Public Rights-of-Way (Curb Ramps)

Intersection ID: 32302 Main Street: HAZELVIEW\_DR Cross Street: HONEYNUT\_DR Location: NW

ADA ID: B42162DD6465 Ramp Type: PerpDiag Initial Pass/Fail: Fail Overall Compliance: No Severity Score: 25

## Field Measurements/Component Compliance

Street 1 Name
Stop Condition-Street 2
Street 2 Name
Stop Condition-Street 1

HAZELVIEW DR None HONEYNUT DR

StopSign

Possible Solutions:

Remove & Replace Curb Ramp With
Two New Directional Ramps or
Equivalent.