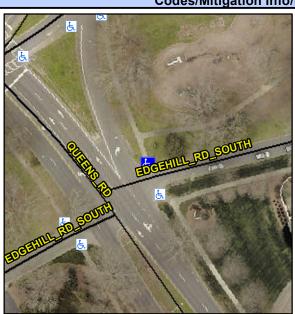

## Access Compliance Report Public Rights-of-Way (Curb Ramps)

Intersection ID: 15147 Main Street: QUEENS\_RD Cross Street: EDGEHILL\_RD\_SOUTH Location: NE

ADA ID: B421A4B0E7B3 Ramp Type: PerpDiag Initial Pass/Fail: Fail Overall Compliance: No Severity Score: 8.75

## Field Measurements/Component Compliance

Street 1 Name
Stop Condition-Street 2
Street 2 Name
Stop Condition-Street 1

QUEENS RD None EDGEHILL RD SOUTH StopSign Possible Solutions:

Remove & Replace Curb Ramp With Two New Directional Ramps or Equivalent.