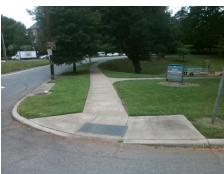

## Field Measurements/Component Compliance

Street 1 Name
Stop Condition-Street 2
Street 2 Name
Stop Condition-Street 1

QUEENS RD None EDGEHILL RD SOUTH StopSign Possible Solutions:

Remove & Replace Curb Ramp With Two New Directional Ramps or Equivalent.

N//

Surveyor Notes:

N/A

N//

PROW/ADA:

R304.5.1

Total Cost: \$ 3200.00

| Compliance Description |                       | Data  | Comp | liance | Description           | Data |
|------------------------|-----------------------|-------|------|--------|-----------------------|------|
| N/A                    | Ramp Length (in)      | 61.0  | Yes  | Ramp   | Slope (%)             | 5.2  |
| No                     | Ramp Width (in)       | 38.0  | Yes  | Ramp   | XSlope (%)            | 0.5  |
| N/A                    | Flare Type LT         | N/A   | N/A  | Flare  | Type RT               | N/A  |
| N/A                    | Flare Slope LT (%)    | N/A   | N/A  | Flare  | Slope RT (%)          | N/A  |
| N/A                    | Flare Traversable LT? | N/A   | N/A  | Flare  | Traversable RT?       | N/A  |
| N/A                    | Landing Length (in)   | N/A   | N/A  | DWS    | Provided?             | N/A  |
| N/A                    | Landing Width (in)    | N/A   | N/A  | DWS    | Contrast?             | N/A  |
| N/A                    | Landing Slope (%)     | N/A   | N/A  | DWS    | Length (in)           | N/A  |
| N/A                    | Landing X Slope (%)   | N/A   | N/A  | DWS    | Full Width?           | N/A  |
| N/A                    | Landing Curb? (Y/N)   | N/A   | N/A  | DWS    | Offset (in)           | N/A  |
| N/A                    | Shared Landing?       | N/A   |      |        |                       |      |
| N/A                    | Gutter Ponding?       | N/A   | N/A  | Gutte  | r Slope (%)           | N/A  |
| N/A                    | Gutter Lip Ht (in)    | N/A   | N/A  | Gutte  | r X Slope (%)         | N/A  |
| N/A                    | Painted X Walk1?      | No    | N/A  | Paint  | ed X Walk2?           | No   |
|                        | X Walk 1 Direction    | To SW |      | X Wa   | lk 2 Direction        | To S |
| N/A                    | X Walk 1 Width (in)   | N/A   | N/A  | X Wa   | lk 2 Width (in)       | N/A  |
|                        | X Walk 1 Slope (%)    | 0.3   |      | X Wa   | lk 2 Slope (%)        | 1.6  |
|                        | X Walk 1 X Slope (%)  | 0.7   |      | X Wa   | lk 2 X Slope (%)      | 0.7  |
| N/A                    | Ramp inside XWalk1?   | N/A   | N/A  | Ramp   | inside XWalk2?        | N/A  |
|                        | Road Slope (%)        | 0.4   | N/A  | Clear  | Space?                | N/A  |
|                        | Road X Slope (%)      | 2.0   | N/A  | Clear  | Space to XWalk (in)   | N/A  |
| N/A                    | Any Obstructions?     | N/A   | N/A  | Storm  | Grate/Utility Hazard? | N/A  |
|                        | Obstruction Type      |       | l    | Storm  | Grate/Utility Type    |      |
|                        |                       | N/A   |      |        |                       | N/A  |
|                        |                       |       | Yes  | Surfa  | ce Condition? (G/P)   | Good |