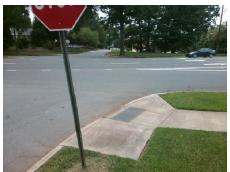

## Field Measurements/Component Compliance

Street 1 Name
Stop Condition-Street 2
Street 2 Name
Stop Condition-Street 1

QUEENS RD None EDGEHILL RD SOUTH StopSign Possible Solutions:

Remove & Replace Curb Ramp With Two New Directional Ramps or Equivalent.

N//

Surveyor Notes:

N/A

N//

PROW/ADA:

R304.5.1

Total Cost: \$ 3200.00

| Compliance Description |                       | Data  | Comp | liance | Description           | Data |
|------------------------|-----------------------|-------|------|--------|-----------------------|------|
| N/A                    | Ramp Length (in)      | 61.0  | Yes  | Ramp   | Slope (%)             | 5.2  |
| No                     | Ramp Width (in)       | 38.0  | Yes  | Ramp   | XSlope (%)            | 0.5  |
| N/A                    | Flare Type LT         | N/A   | N/A  | Flare  | Type RT               | N/A  |
| N/A                    | Flare Slope LT (%)    | N/A   | N/A  | Flare  | Slope RT (%)          | N/A  |
| N/A                    | Flare Traversable LT? | N/A   | N/A  | Flare  | Traversable RT?       | N/A  |
| N/A                    | Landing Length (in)   | N/A   | N/A  | DWS    | Provided?             | N/A  |
| N/A                    | Landing Width (in)    | N/A   | N/A  | DWS    | Contrast?             | N/A  |
| N/A                    | Landing Slope (%)     | N/A   | N/A  | DWS    | Length (in)           | N/A  |
| N/A                    | Landing X Slope (%)   | N/A   | N/A  | DWS    | Full Width?           | N/A  |
| N/A                    | Landing Curb? (Y/N)   | N/A   | N/A  | DWS    | Offset (in)           | N/A  |
| N/A                    | Shared Landing?       | N/A   |      |        |                       |      |
| N/A                    | Gutter Ponding?       | N/A   | N/A  | Gutte  | r Slope (%)           | N/A  |
| N/A                    | Gutter Lip Ht (in)    | N/A   | N/A  | Gutte  | r X Slope (%)         | N/A  |
| N/A                    | Painted X Walk1?      | No    | N/A  | Paint  | ed X Walk2?           | No   |
|                        | X Walk 1 Direction    | To SW |      | X Wa   | lk 2 Direction        | To S |
| N/A                    | X Walk 1 Width (in)   | N/A   | N/A  | X Wa   | lk 2 Width (in)       | N/A  |
|                        | X Walk 1 Slope (%)    | 0.3   |      | X Wa   | lk 2 Slope (%)        | 1.6  |
|                        | X Walk 1 X Slope (%)  | 0.7   |      | X Wa   | lk 2 X Slope (%)      | 0.7  |
| N/A                    | Ramp inside XWalk1?   | N/A   | N/A  | Ramp   | inside XWalk2?        | N/A  |
|                        | Road Slope (%)        | 0.4   | N/A  | Clear  | Space?                | N/A  |
|                        | Road X Slope (%)      | 2.0   | N/A  | Clear  | Space to XWalk (in)   | N/A  |
| N/A                    | Any Obstructions?     | N/A   | N/A  | Storm  | Grate/Utility Hazard? | N/A  |
|                        | Obstruction Type      |       | l    | Storm  | Grate/Utility Type    |      |
|                        |                       | N/A   |      |        |                       | N/A  |
|                        |                       |       | Yes  | Surfa  | ce Condition? (G/P)   | Good |