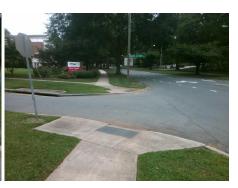

## Field Measurements/Component Compliance

Street 1 Name
Stop Condition-Street 2
Street 2 Name
Stop Condition-Street 1

QUEENS RD None EDGEHILL RD SOUTH StopSign Possible Solutions:

Remove & Replace Curb Ramp With Two New Directional Ramps or Equivalent.

N//

Surveyor Notes:

N/A

N//

PROW/ADA:

R304.5.1

Total Cost: \$ 3200.00

| Compliance Description |                       | Data  | Comp | liance | Description           | Data |
|------------------------|-----------------------|-------|------|--------|-----------------------|------|
| N/A                    | Ramp Length (in)      | 61.0  | Yes  | Ramp   | Slope (%)             | 5.2  |
| No                     | Ramp Width (in)       | 38.0  | Yes  | Ramp   | XSlope (%)            | 0.5  |
| N/A                    | Flare Type LT         | N/A   | N/A  | Flare  | Type RT               | N/A  |
| N/A                    | Flare Slope LT (%)    | N/A   | N/A  | Flare  | Slope RT (%)          | N/A  |
| N/A                    | Flare Traversable LT? | N/A   | N/A  | Flare  | Traversable RT?       | N/A  |
| N/A                    | Landing Length (in)   | N/A   | N/A  | DWS    | Provided?             | N/A  |
| N/A                    | Landing Width (in)    | N/A   | N/A  | DWS    | Contrast?             | N/A  |
| N/A                    | Landing Slope (%)     | N/A   | N/A  | DWS    | Length (in)           | N/A  |
| N/A                    | Landing X Slope (%)   | N/A   | N/A  | DWS    | Full Width?           | N/A  |
| N/A                    | Landing Curb? (Y/N)   | N/A   | N/A  | DWS    | Offset (in)           | N/A  |
| N/A                    | Shared Landing?       | N/A   |      |        |                       |      |
| N/A                    | Gutter Ponding?       | N/A   | N/A  | Gutte  | r Slope (%)           | N/A  |
| N/A                    | Gutter Lip Ht (in)    | N/A   | N/A  | Gutte  | r X Slope (%)         | N/A  |
| N/A                    | Painted X Walk1?      | No    | N/A  | Paint  | ed X Walk2?           | No   |
|                        | X Walk 1 Direction    | To SW |      | X Wa   | lk 2 Direction        | To S |
| N/A                    | X Walk 1 Width (in)   | N/A   | N/A  | X Wa   | lk 2 Width (in)       | N/A  |
|                        | X Walk 1 Slope (%)    | 0.3   |      | X Wa   | lk 2 Slope (%)        | 1.6  |
|                        | X Walk 1 X Slope (%)  | 0.7   |      | X Wa   | lk 2 X Slope (%)      | 0.7  |
| N/A                    | Ramp inside XWalk1?   | N/A   | N/A  | Ramp   | inside XWalk2?        | N/A  |
|                        | Road Slope (%)        | 0.4   | N/A  | Clear  | Space?                | N/A  |
|                        | Road X Slope (%)      | 2.0   | N/A  | Clear  | Space to XWalk (in)   | N/A  |
| N/A                    | Any Obstructions?     | N/A   | N/A  | Storm  | Grate/Utility Hazard? | N/A  |
|                        | Obstruction Type      |       | l    | Storm  | Grate/Utility Type    |      |
|                        |                       | N/A   |      |        |                       | N/A  |
|                        |                       |       | Yes  | Surfa  | ce Condition? (G/P)   | Good |