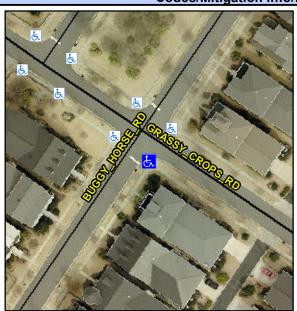

## **Access Compliance Report Public Rights-of-Way** (Curb Ramps)

Intersection ID: 45499 Main Street: BUGGY HORSE RD Cross Street: GRASSY CROPS RD Location: ADA ID: B421FC95740F Ramp Type: PerpDiag Initial Pass/Fail: Fail **Overall Compliance: No Severity Score:** 42.5

**Codes/Mitigation Info/Possible Solution** 

**GRASSY CROPS RD** Street 1 Name Stop Condition-Street 2 None Street 2 Name **BUGGY HORSE RD** Stop Condition-Street 1 StopSign

Possible Solutions: **Remove & Replace Curb Ramp With** Two New Directional Ramps or Equivalent. Surveyor Notes: N/A PROW/ADA: Not Found, R304.5.1, R304.2.2